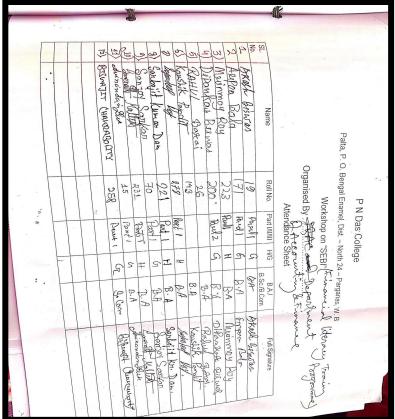

- 10. Name(s) of the Anchor(s): Dr Mohasín Mallick, HoD Department of Commerce
- 11. Beneficiaries / participants / audience (Type and/or number): 86 Nos of students and 16 teaching and 08 non-teaching staff
- 12. Outcome of the activity: Enhancement of Knowledge
- 13. Evidence produced (Lists, Certificates, letters, newspaper cuttings, etc.): Attendance List

Santinagar, Palta, P.O.: Bengal Enamel, North 24 Parganas, Pin - 743122 (W.B.)
Phone: (033) 2592 1327, Fax: (033) 2592 1327, e-mail: pndc.principal11@gmail.com
Website: www.pndascollege.in

### **NAAC ACCREDITED - 2016**

| Date |
|------|
|      |

|                                                        |     |                 |        |                         |                    |                        |                         | THE REAL PROPERTY.  |                   |              |             |                  |                   |                   |                   |                          |          |                |                  |                                                                                                                                                                                                                                                                                                                                                                                                                                                                                                                                                                                                                                                                                                                                                                                                                                                                                                                                                                                                                                                                                                                                                                                                                                                                                                                                                                                                                                                                                                                                                                                                                                                                                                                                                                                                                                                                                                                                                                                                                                                                                                                                |                              |                                                              |                 |
|--------------------------------------------------------|-----|-----------------|--------|-------------------------|--------------------|------------------------|-------------------------|---------------------|-------------------|--------------|-------------|------------------|-------------------|-------------------|-------------------|--------------------------|----------|----------------|------------------|--------------------------------------------------------------------------------------------------------------------------------------------------------------------------------------------------------------------------------------------------------------------------------------------------------------------------------------------------------------------------------------------------------------------------------------------------------------------------------------------------------------------------------------------------------------------------------------------------------------------------------------------------------------------------------------------------------------------------------------------------------------------------------------------------------------------------------------------------------------------------------------------------------------------------------------------------------------------------------------------------------------------------------------------------------------------------------------------------------------------------------------------------------------------------------------------------------------------------------------------------------------------------------------------------------------------------------------------------------------------------------------------------------------------------------------------------------------------------------------------------------------------------------------------------------------------------------------------------------------------------------------------------------------------------------------------------------------------------------------------------------------------------------------------------------------------------------------------------------------------------------------------------------------------------------------------------------------------------------------------------------------------------------------------------------------------------------------------------------------------------------|------------------------------|--------------------------------------------------------------|-----------------|
| a oung ozop.m ang mag a wongenjureggenonal tour zoito. |     | 16. Nandita Das | Turika | 14. Scalna Chabichorts. | 13' Karika Bisewas | 10 Taglia Chakraharshy | 11. Amit Kn. Some-Aden. | 10- Arevaniano Koar | 9. Pough, Southon | 8. Wind Scal |             | 0                | 5. Mandisa Barman | 4. Sneenespa Bain | 3 Bakill Mondal-  | 2. Saymista Chartrabonty |          | SL Name        | V.               | <b>K</b>                                                                                                                                                                                                                                                                                                                                                                                                                                                                                                                                                                                                                                                                                                                                                                                                                                                                                                                                                                                                                                                                                                                                                                                                                                                                                                                                                                                                                                                                                                                                                                                                                                                                                                                                                                                                                                                                                                                                                                                                                                                                                                                       |                              | i aila, T.                                                   |                 |
| ational tour.                                          | · n | 262             | 2000   | ယ                       | The safe           | 3359                   | 330                     | 55                  | 61                | 247          | ০           | 225              | 18<br>18          | 343               | 106               | 201                      | 107      | Roll No.       | >                | Olyanised                                                                                                                                                                                                                                                                                                                                                                                                                                                                                                                                                                                                                                                                                                                                                                                                                                                                                                                                                                                                                                                                                                                                                                                                                                                                                                                                                                                                                                                                                                                                                                                                                                                                                                                                                                                                                                                                                                                                                                                                                                                                                                                      |                              | O. Bengal En                                                 | P               |
| ZUIB.                                                  |     | _0              | ٥٠     | -'                      | 1                  | -9                     | ٠,                      | 7                   | -,                | -•           | ٠,          | ٠.               |                   | -6                | -0                | -0                       | ٠.,      | Part I/II/III  | Attendance Sheet | by A. K.                                                                                                                                                                                                                                                                                                                                                                                                                                                                                                                                                                                                                                                                                                                                                                                                                                                                                                                                                                                                                                                                                                                                                                                                                                                                                                                                                                                                                                                                                                                                                                                                                                                                                                                                                                                                                                                                                                                                                                                                                                                                                                                       | orkshop on                   | amel, Dist                                                   | P N Das College |
|                                                        | ,   | H               | 7      | 9                       | 9                  | e                      | 干                       | 67                  | 9                 | エ            | GZ.         | +                | S                 | I                 | I                 | I                        | I        | H/G            | Sheet            | 7                                                                                                                                                                                                                                                                                                                                                                                                                                                                                                                                                                                                                                                                                                                                                                                                                                                                                                                                                                                                                                                                                                                                                                                                                                                                                                                                                                                                                                                                                                                                                                                                                                                                                                                                                                                                                                                                                                                                                                                                                                                                                                                              | "SEBI"                       | - North 2                                                    | ollege          |
|                                                        |     | B. A            | 13. A  | B. A                    | B.A.               | O<br>P                 | 0.A.                    | B.A                 | B-2               | B.A          | B.A         | ক ত              | B. A              | <b>→</b> 1        |                   |                          | R.A.     | B.A./          |                  | Organised by Attack Designation of the Control of t | Workshop on "SEBI" (F-in-ow. | aiid, F. O. Bengal Enamel, Dist. – North 24 – Parganas, W. B |                 |
|                                                        |     | Nandeta Das     | 710    | Swalna Chalrebort       | Manika Biseros     | Traisha Charkraborsty  | Amit Kn. Somedden.      | Arunima Kar.        |                   | Usial Seal   | Son ta fute | Diportan mondel. | Mary Samon        | 4                 | Ball Man da bordy | Commission Mondel.       | Ancional | Full Signature | I wante          | . —                                                                                                                                                                                                                                                                                                                                                                                                                                                                                                                                                                                                                                                                                                                                                                                                                                                                                                                                                                                                                                                                                                                                                                                                                                                                                                                                                                                                                                                                                                                                                                                                                                                                                                                                                                                                                                                                                                                                                                                                                                                                                                                            | ind Werney Trains            | W. B                                                         |                 |