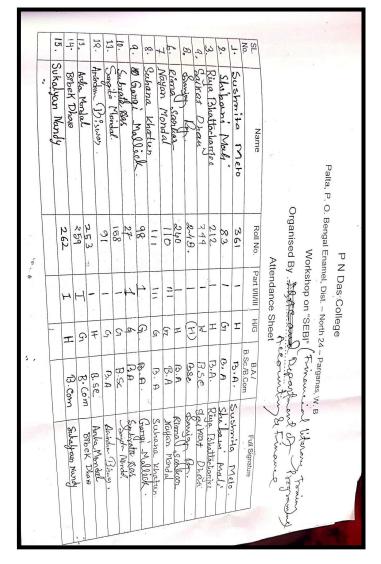

- 10. Name(s) of the Anchor(s): Dr Mohasín Mallick, HoD Department of Commerce
- 11. Beneficiaries / participants / audience (Type and/or number): 86 Nos of students and 16 teaching and 08 non-teaching staff
- 12. Outcome of the activity: Enhancement of Knowledge
- 13. Evidence produced (Lists, Certificates, letters, newspaper cuttings, etc.): Attendance List