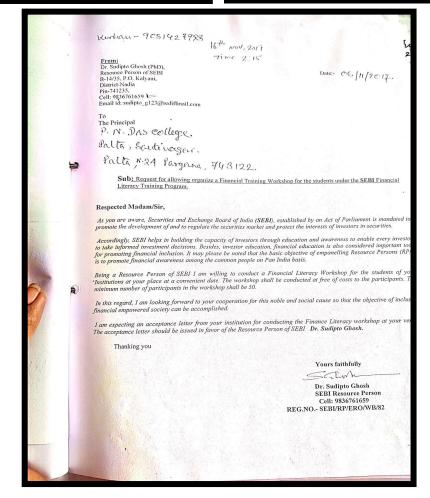

### ACTIVITY REPORT 2017-18

- 1. Name of Department / Committee / Cell: Department of Commerce
- 2. Name of the Event / Activity: SEBI Financial Literacy Training Programme
- 3. Date(s) of the event: 17.11.2017
- 4. Venue of the Event: Auditorium
- 5. Nature of the Activity: Awareness
- 6. Level of the activity (Tick / underline the applicable choice): International / National / State / University / District / College / Local / Village / Gram Panchayet: College
- 7. Name of the Collaborator, if any: Internal Quality Assurance Cell (IQAC), P.N. Das College
- 8. Purpose / Aims / Objectives of the event: To empower all to take correct decisions in the financial market and predict market situations
- 9. Names and designations / professions of dignitaries, guests, participants:

| Capacity           | Name             | Designation / Profession / Affiliating Institute / Organization |
|--------------------|------------------|-----------------------------------------------------------------|
| Inaugurator        | Dr Sharmíla De   | Príncipal, P.N. Das<br>College                                  |
| Resource Person(s) | Dr Sudípto Ghosh | Financial Counsellor,<br>SEBI                                   |

- 10. Name(s) of the Anchor(s): Dr Mohasín Mallick, HoD Department of Commerce
- 11. Beneficiaries / participants / audience (Type and/or number): 86 Nos of students and 16 teaching and 08 non-teaching staff
- 12. Outcome of the activity: Enhancement of Knowledge
- 13. Evidence produced (Lists, Certificates, letters, newspaper cuttings, etc.): Attendance List