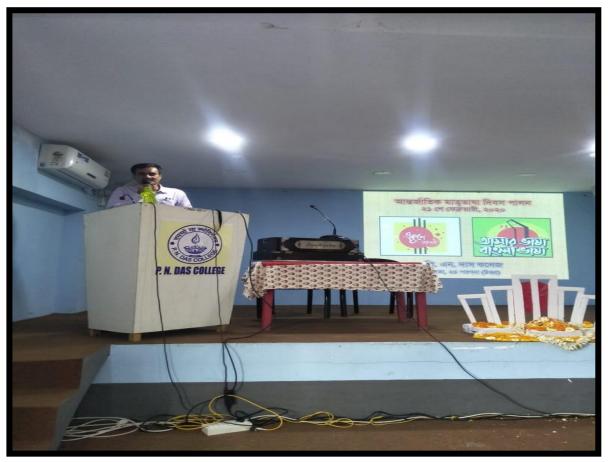

# **ACTIVITY REPORT** 2019 - 20

- 1. Name of Department / Committee / Cell: **Department of Bengali**, **P.N. Das College**
- 2. Name of the Event / Activity: Programme on International Mother Language Day
- 3. Date(s) of the event: 21.02.2020
- 4. Venue of the Event: College Auditorium
- 5. Nature of the Activity (Tick / underline the applicable choice): programme / function / event / competition / lecture / exhibition / camp / workshop / training / extension activity / rally / campaign / drive / celebration of days / extending help in terms of students, expertise, experience, etc.:
- 6. Level of the activity (Tick / underline the applicable choice): *International / National / State / University / District / College / Local / Village / Gram Panchayet*: **College**
- 7. Name of the Sponsor / Collaborator, if any: IQAC, P.N. Das College
- 8. Purpose / Aims / Objectives of the event: The objective of celebrating the day was to promote mother tongue-based multilingual education among our students. The different functions organized on the day such as Singing; Speech from Teachers on the importance of the programme; Recitation by faculty and students; Geeti Alekhya; and Debate tried to highlight the aim of protecting the diverse culture and intellectual heritage of different regions of the world. The programme also commemorated the long struggle by Bangladesh to protect its mother language Bangla and thereby tried to instil the feeling of love and respect for one's own mother tongue.
- 9. Names and designations / professions of dignitaries, guests, participants:

- 10. Name(s) of the Anchor(s): Prof Sakhawat Hossain, Associate Professor, Department of Bengali
- 11. Other staff/students involved in the organization of the event: Staff and students of the Department of Bengali along with the Internal Members of IQAC
- 12. Beneficiaries / participants / audience (Type and/or number): Beneficiaries. Students Participants: Number of Students: 29 Number of Teachers: 23
- 13. Outcome of the activity [Tick or underline the suitable alternative(s) and give details]: awareness / prizes won / social service / personality development (name the aspects) / skill testing or development, etc. Awareness
- 14. Evidence produced (Lists, Certificates, letters, newspaper cuttings, etc.): Photography and Attendance List of the event Photographs of the event also uploaded on the college Facebook page "Igac Pndas" after the event date)