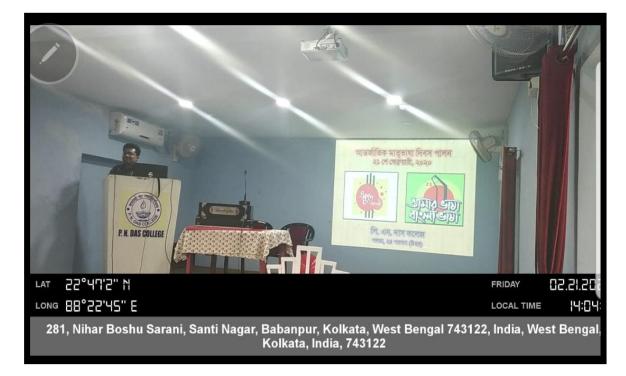

# **ACTIVITY REPORT** 2019 - 20

- 1. Name of Department / Committee / Cell: **Department of Bengali**, **P.N. Das College**
- 2. Name of the Event / Activity: Programme on International Mother Language Day
- 3. Date(s) of the event: 21.02.2020
- 4. Venue of the Event: College Auditorium
- 5. Nature of the Activity (Tick / underline the applicable choice): programme / function / event / competition / lecture / exhibition / camp / workshop / training / extension activity / rally / campaign / drive / celebration of days / extending help in terms of students, expertise, experience, etc.:
- 6. Level of the activity (Tick / underline the applicable choice): *International / National / State / University / District / College / Local / Village / Gram Panchayet*: **College**
- 7. Name of the Sponsor / Collaborator, if any: IQAC, P.N. Das College
- 8. Purpose / Aims / Objectives of the event: The objective of celebrating the day was to promote mother tongue-based multilingual education among our students. The different functions organized on the day such as Singing; Speech from Teachers on the importance of the programme; Recitation by faculty and students; Geeti Alekhya; and Debate tried to highlight the aim of protecting the diverse culture and intellectual heritage of different regions of the world. The programme also commemorated the long struggle by Bangladesh to protect its mother language Bangla and thereby tried to instil the feeling of love and respect for one's own mother tongue.
- 9. Names and designations / professions of dignitaries, guests, participants:

- 10. Name(s) of the Anchor(s): Prof Sakhawat Hossain, Associate Professor, Department of Bengali
- 11. Other staff/students involved in the organization of the event: Staff and students of the Department of Bengali along with the Internal Members of IQAC
- 12. Beneficiaries / participants / audience (Type and/or number): Beneficiaries. Students Participants: Number of Students: 29 Number of Teachers: 23
- 13. Outcome of the activity [Tick or underline the suitable alternative(s) and give details]: awareness / prizes won / social service / personality development (name the aspects) / skill testing or development, etc. Awareness
- 14. Evidence produced (Lists, Certificates, letters, newspaper cuttings, etc.): Photography and Attendance List of the event Photographs of the event also uploaded on the college Facebook page "Igac Pndas" after the event date)