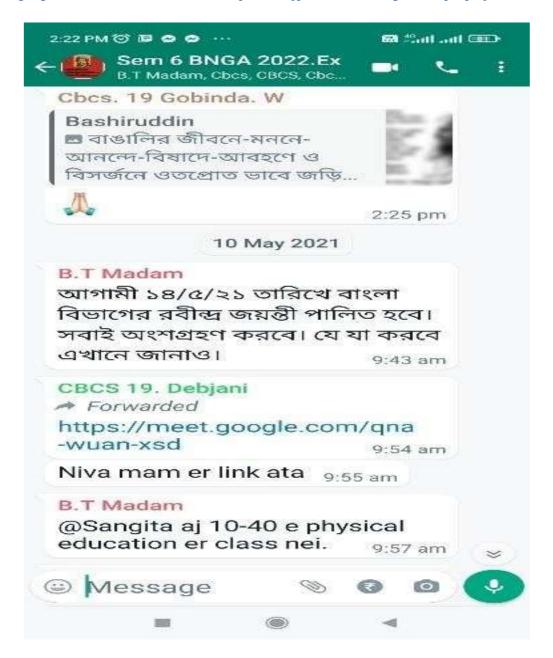

## P. N. DAS COLLEGE EVENT /ACTIVITY REPORT

- 1. Name of Department / Committee / Cell: BENGALI
- 2. Name of the Event / Activity: ONLINE ORIENTATION PROGRAMME
- 3. Date(s) of the event: 23.07.2020 & 24.07.2020
- 4. Venue of the Event: GOOGLE MEET PLATFORM
- 5. Nature of the Activity (Tick / underline the applicable choice): <a href="mailto:programme">programme</a> / function / event / competition / lecture / exhibition / camp / workshop / training / extension activity / rally / campaign / drive / celebration of days / extending help in terms of students, expertise, experience, etc.
- 6. Level of the activity (Tick / underline the applicable choice): *International / National / State / University / District / College / Local / Village / Gram Panchayet*
- 7. Name of the Sponsor / Collaborator, if any: DEPARTMENTS OF BENGALI
- 8. Purpose / Aims / Objectives of the event: TO HEIP THE STUDENTS TO UNDERSTAND THEIR SYLLABUS AND ONLINE TEACHING LEARNING
- 9. Names and designations / professions of dignitaries, guests, participants: