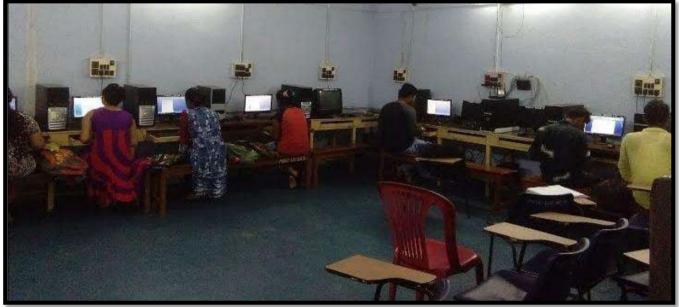

#### ACTIVITY REPORT 2021-22

1. Name of Department / Committee / Cell: Internal Quality Assurance Cell (IQAC), P.N. Das College

- 2. Name of the Event / Activity: Eldeution Competition
- 3. Date(s) of the event: 09.06.2022
- 4. Venue of the Event: Auditorium, P.N. Day College
- 5. Nature of the Activity: Competition, Celebration of days
- 6. Level of the activity: College
- Purpose / Aims / Objectives of the event: To develop the art of public speaking among the students so as to give them confidence to speak in front of a large audience and to combat stage fear in them.
- 8. Names and designations / professions of dignitaries, guests, participants:

| Capacity                | Name                                | Designation / Profession /<br>Affiliating Institute /<br>Organization |  |  |
|-------------------------|-------------------------------------|-----------------------------------------------------------------------|--|--|
| Chairperson             | Dr. Sharmila De                     | Principal, P.N. Das College                                           |  |  |
| Inaugurator             | Dr. Sharmila De                     | Principal; P.N. Das College                                           |  |  |
|                         | Dr. Sharmila De                     | Principal P.N. Das Colle                                              |  |  |
|                         | Dr. Sutapa Bhattacharya             | Associate Professor                                                   |  |  |
|                         | Dr. Basumita Tarafilar              | Associate Professor                                                   |  |  |
| ludge                   | Prof. Sanjib Kumar Dhar             | Associate Professor                                                   |  |  |
| 00000                   | Prof. Gautam Biswas                 | Assistant Professor                                                   |  |  |
|                         | Prof. Amal Kumar Bhakat             | Associate Professor                                                   |  |  |
|                         | Prof. Suman Ranjan<br>Bandyopadhyay | Assistant Professor                                                   |  |  |
|                         | 1. Meghla Biswas                    | Student                                                               |  |  |
|                         | 2. Subho-Mridha                     | Student                                                               |  |  |
| Participant<br>Speakers | 3. Pepale Dutta                     | Student                                                               |  |  |
| 9453857018364h          | 4. Dipanjan Das                     | Student                                                               |  |  |
|                         | 5. Gaurika Day                      | Student                                                               |  |  |