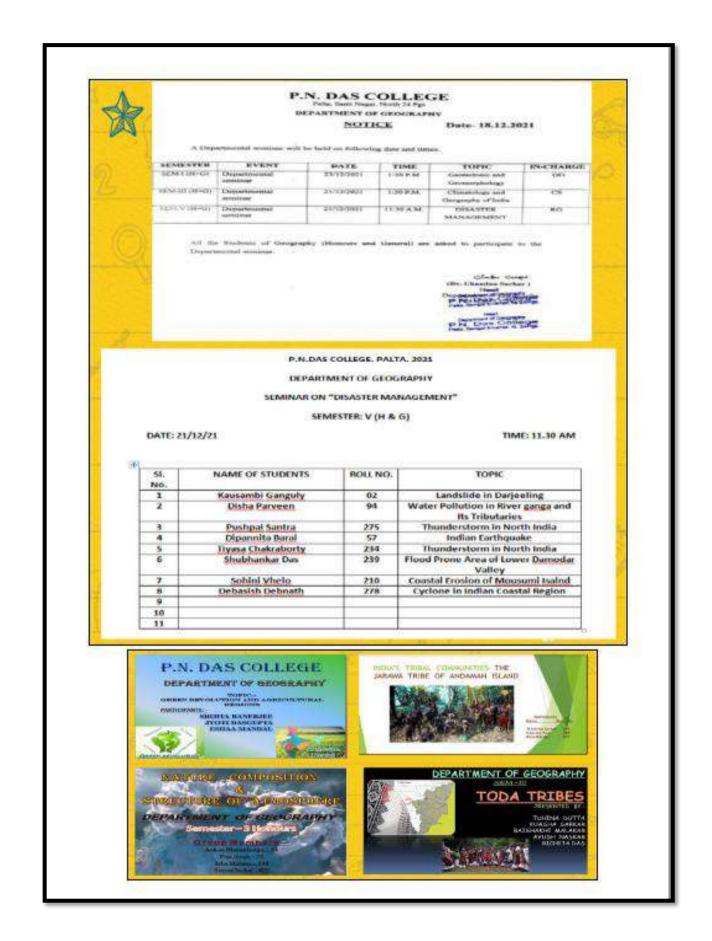

volution an                                             |
|                    | SEM<br>21/12/21<br>SLNO.<br>1 | INAR ON        | -JN. DAS CO<br>SEPARTMO<br>*CLIMATO<br>SEMES<br>SECUP<br>A                                                     | Circle. Cooper<br>(Dr. Chandran Sarka<br>Flead<br>Department of Geogra<br>P.N. Das College<br>OLLEGE, PALTA, 2021<br>ENT OF GEOGRAPHY<br>ALOGY AND INCLAN GEOGRAP<br>STERHI (H & G)<br>NAME OF STUDENTS<br>(Roll No.)<br>SRUTA Barrises (294)<br>April Dasposate (297),<br>Evine Manufaction (297),<br>Evine Manufaction (294),<br>Annuts Manufaction (294),<br>(73), Ista Methods (294),<br>(73), Ista Methods (244).                                 | r)<br>pby<br>PHY"<br>TIME: 13.30 P<br>TOPIC<br>Green Revolution an<br>Agricultural Regions<br>ind Societury of |







### VII. Computer Training Programme on PowerPoint Presentation, Department of English

13/12/2021

P. N. DAS COLLEO +E Santinagar, Palta, P.O.: Bengal Enamel, North 24 Parganas, Pin - 743122 (W.B.) Phone : (033) 2592 1327, Fax : (033) 2592 1326, e-mail : pndc.principal11@gmail.com Website : www.pndascollege.in NAAC ACCREDITED - 2016 Date ..... Ref.: ..... Department of English NOTICE - Notice is hereby given to inform all the students of English Department, Department is going to organize a Computer Training Programme on PowerPoint Presentation on 13-12-2021. All students of the department must present. H.O.D. Principal Department of English P.N. Das College Principal P.N. Das College Palta, Bengal Enamel, M. 24 Pot

| Phone : (033) 2592 1327, Fax : (033) :