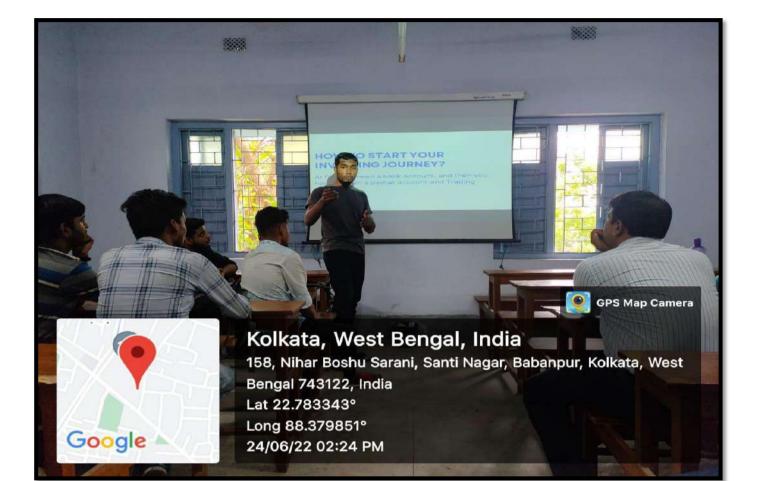

### One-day International Seminar on Motivating Youth in Times of Pandemic (Soft Skills) 23-09-2020

P.N. Das College Event / Activity Report 1. Name of Department / Committee / Cell: Department of Commerce in collaboration with Internal Quality Assurance Cell, P. N. Das College 2. Name of the Event / Activity: One - day International Seminar on "Motivating the Youth in Times of the Pandemic" 3. Date(s) of the event: 23.09.2020 4. Venue of the Event: Online 5. Nature of the Activity: Seminar 6. Level of the activity: International 7. Name of the Sponsor / Collaborator, if any: Internal Quality Assurance Cell, P.N. Day College 8. Purpose / Aims / Objectives of the event: The COVID-19 global health emergency and its economic and social impacts have disrupted nearly all aspects of life for all groups in society. For the youth, the present crisis poses considerable risks in the fields of education, employment, mental health and disposable income. Moreover, the youth and the future generations will shoulder much of the long-term economic and social consequences of the crisis, their well-being will be impacted both in the short as well as in the long-term. So motivating the youth is the need of the hour. 9. Names and designations / professions of dignitaries, guests, participants: Capacity Name Designation / Profession / Affiliating Institute / Organization Inaugurator Dr Sharmila De Principal, P.N. Das College Resource Person(s) Dr Salehuddin Dallas, Texas, USA Ahmed Former Deputy Executive Director, BRAC, Bangladesh; Pro-Vice Chancellor, BRAC University, Bangladesh Participant Prof Amal Kumar Associate Professor and HOD. Speakers Bhakat Commerce, P.N. Das College Interactive Session Dr Madhuchhanda Coordinator, IQAC ÷