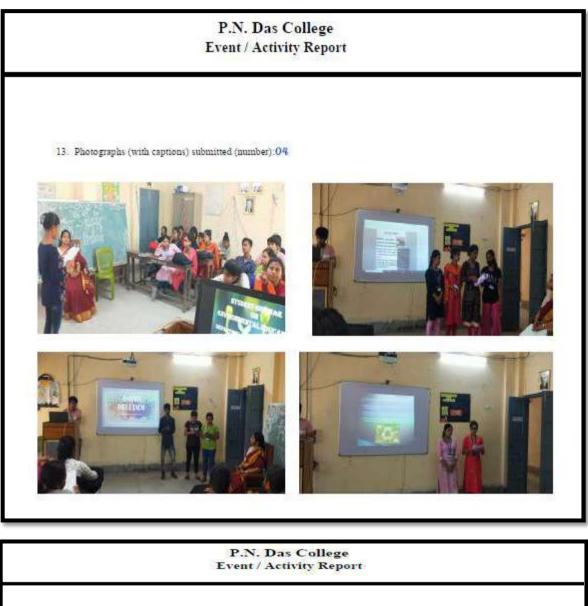

|
|                             |                                       |

S. Name(s) of the Anchor(s). Sml. Bonny Samanla & Sml. Debosree Bhallacharya(Das)

- Beneficiaries / participants / audience (Type and or number): Students of the Department
- Outcome of the activity [Tick or underline the suitable alternative(s) and give details]: awareness / prizes won / social service / personality development (name the aspects) / <u>skill testing or development</u>, etc.
- Quantitative information Number of teachers, students, participants, teams, events, categories, colleges, universities involved in the organization of the event. *Teacher: 02*

Student: 28

 Any other information report remarks comments: We respect the efforts of the students. May their interest in knowledge increase



<text><text><text>

## **III. Department of Economics**

## 16/06/2022

P. N. DAS COLLEGE amet, North 24 Parganas, Fin - 743122 (WE) 2522 1527, e-max : price principal 11@gmail.co www.pndascollege.in (0331 2592 NAAC ACCREDITED - 2016 diate. £€. **Department of Economics** Departmental Seminar will be held on 16.06,2022 from 12.00 P. M. in the virtual classroom. All the students of the Department of Economics should prepare a PPT and give the power point presentation on the scheduled date. Attendance is Compulsory for all. No.D 27/05/22 Department of Economics P.N. Das Palta, Bengsl Enamel, N

- 1. Name of Department / Committee / Cell: Department of Economics
- 2. Name of the Event / Activity: Departmental Seminar
- 3. Date(s) of the event: 16.06.2022
- 4. Venue of the Event: P.N. Das Co