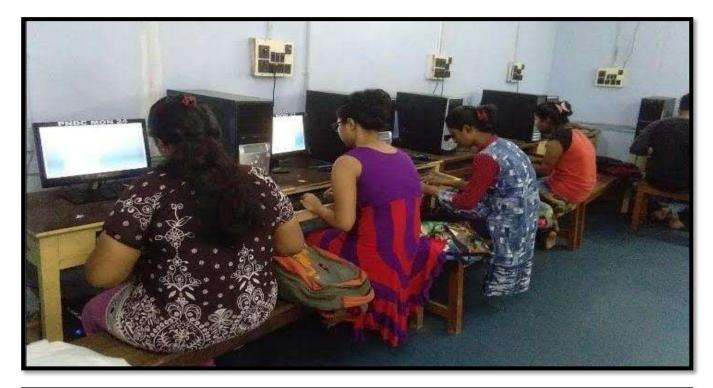

#### ACTIVITY REPORT 2021-22

1. Name of Department / Committee / Cell: Internal Quality Assurance Cell (IQAC), P.N. Das College

- 2. Name of the Event / Activity: Eldeution Competition
- 3. Date(s) of the event: 09.06.2022
- 4. Venue of the Event: Auditorium, P.N. Day College
- 5. Nature of the Activity: Competition, Celebration of days
- 6. Level of the activity: College
- Purpose / Aims / Objectives of the event: To develop the art of public speaking among the students so as to give them confidence to speak in front of a large audience and to combat stage fear in them.
- 8. Names and designations / professions of dignitaries, guests, participants:

| Capacity                | Name                                | Designation / Profession /<br>Affiliating Institute /<br>Organization |  |  |
|-------------------------|-------------------------------------|-----------------------------------------------------------------------|--|--|
| Chairperson             | Dr. Sharmila De                     | Principal, P.N. Das College                                           |  |  |
| Inaugurator             | Dr. Sharmila De                     | Principal; P.N. Das College                                           |  |  |
|                         | Dr. Sharmila De                     | Principal P.N. Das Colle                                              |  |  |
|                         | Dr. Sutapa Bhattacharya             | Associate Professor                                                   |  |  |
|                         | Dr. Basumita Tarafilar              | Associate Professor                                                   |  |  |
| ludge                   | Prof. Sanjib Kumar Dhar             | Associate Professor                                                   |  |  |
| 00000                   | Prof. Gautam Biswas                 | Assistant Professor                                                   |  |  |
|                         | Prof. Amal Kumar Bhakat             | Associate Professor                                                   |  |  |
|                         | Prof. Suman Ranjan<br>Bandyopadhyay | Assistant Professor                                                   |  |  |
|                         | 1. Meghla Biswas                    | Student                                                               |  |  |
|                         | 2. Subho-Mridha                     | Student                                                               |  |  |
| Participant<br>Speakers | 3. Pepale Dutta                     | Student                                                               |  |  |
| 9453857018364h          | 4. Dipanjan Das                     | Student                                                               |  |  |
|                         | 5. Gaurika Day                      | Student                                                               |  |  |