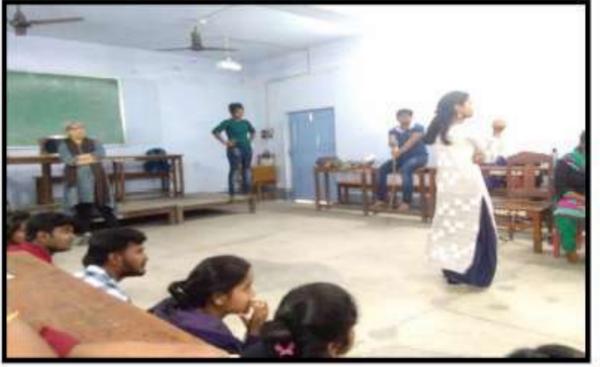

#### ACTIVITY REPORT 2021-22

1. Name of Department / Committee / Cell: Internal Quality Assurance Cell (IQAC), P.N. Das College

- 2. Name of the Event / Activity: Eldeution Competition
- 3. Date(s) of the event: 09.06.2022
- 4. Venue of the Event: Auditorium, P.N. Day College
- 5. Nature of the Activity: Competition, Celebration of days
- 6. Level of the activity: College
- Purpose / Aims / Objectives of the event: To develop the art of public speaking among the students so as to give them confidence to speak in front of a large audience and to combat stage fear in them.
- 8. Names and designations / professions of dignitaries, guests, participants:

| Capacity                | Name                                | Designation / Profession /<br>Affiliating Institute /<br>Organization |  |  |
|-------------------------|-------------------------------------|-----------------------------------------------------------------------|--|--|
| Chairperson             | Dr. Sharmila De                     | Principal, P.N. Das College                                           |  |  |
| Inaugurator             | Dr. Sharmila De                     | Principal; P.N. Das College                                           |  |  |
|                         | Dr. Sharmila De                     | Principal P.N. Das Colle                                              |  |  |
|                         | Dr. Sutapa Bhattacharya             | Associate Professor                                                   |  |  |
|                         | Dr. Basumita Tarafilar              | Associate Professor                                                   |  |  |
| ludge                   | Prof. Sanjib Kumar Dhar             | Associate Professor                                                   |  |  |
| 00000                   | Prof. Gautam Biswas                 | Assistant Professor                                                   |  |  |
|                         | Prof. Amal Kumar Bhakat             | Associate Professor                                                   |  |  |
|                         | Prof. Suman Ranjan<br>Bandyopadhyay | Assistant Professor                                                   |  |  |
|                         | 1. Meghla Biswas                    | Student                                                               |  |  |
|                         | 2. Subho-Mridha                     | Student                                                               |  |  |
| Participant<br>Speakers | 3. Pepale Dutta                     | Student                                                               |  |  |
| 9453857018364h          | 4. Dipanjan Das                     | Student                                                               |  |  |
|                         | 5. Gaurika Day                      | Student                                                               |  |  |