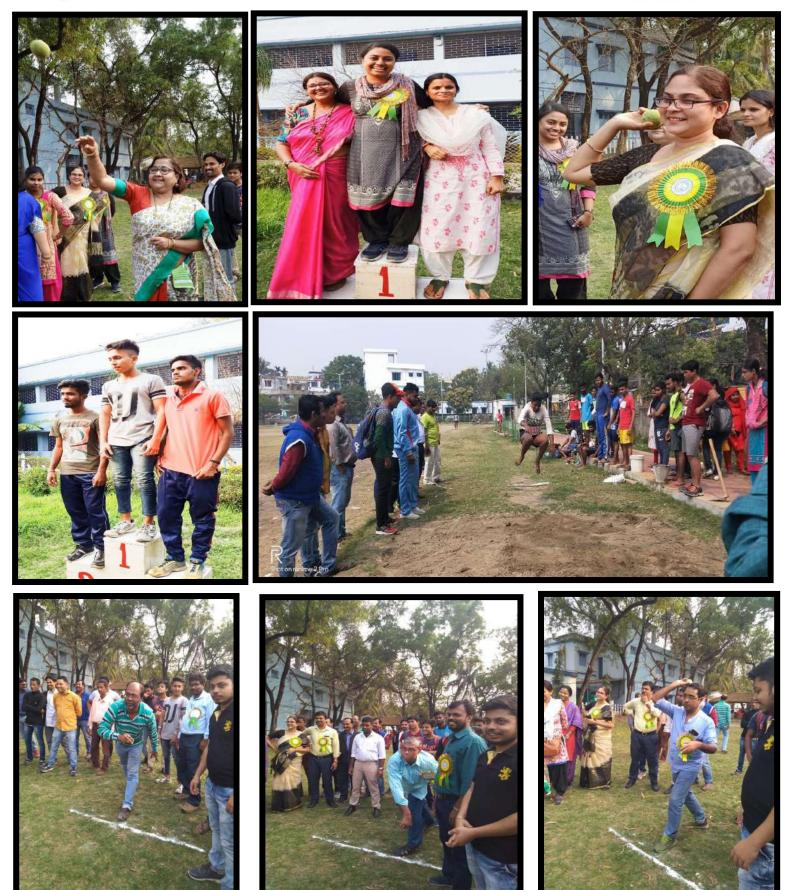

#### ACTIVITY REPORT 2021-22

1. Name of Department / Committee / Cell: Internal Quality Assurance Cell (IQAC), P.N. Das College

- 2. Name of the Event / Activity: Eldeution Competition
- 3. Date(s) of the event: 09.06.2022
- 4. Venue of the Event: Auditorium, P.N. Day College
- 5. Nature of the Activity: Competition, Celebration of days
- 6. Level of the activity: College
- Purpose / Aims / Objectives of the event: To develop the art of public speaking among the students so as to give them confidence to speak in front of a large audience and to combat stage fear in them.
- 8. Names and designations / professions of dignitaries, guests, participants:

| Capacity                | Name                                | Designation / Profession /<br>Affiliating Institute /<br>Organization |  |  |
|-------------------------|-------------------------------------|-----------------------------------------------------------------------|--|--|
| Chairperson             | Dr. Sharmila De                     | Principal, P.N. Das College                                           |  |  |
| Inaugurator             | Dr. Sharmila De                     | Principal; P.N. Das College                                           |  |  |
|                         | Dr. Sharmila De                     | Principal P.N. Das Colle                                              |  |  |
|                         | Dr. Sutapa Bhattacharya             | Associate Professor                                                   |  |  |
|                         | Dr. Basumita Tarafilar              | Associate Professor                                                   |  |  |
| ludge                   | Prof. Sanjib Kumar Dhar             | Associate Professor                                                   |  |  |
| 00000                   | Prof. Gautam Biswas                 | Assistant Professor                                                   |  |  |
|                         | Prof. Amal Kumar Bhakat             | Associate Professor                                                   |  |  |
|                         | Prof. Suman Ranjan<br>Bandyopadhyay | Assistant Professor                                                   |  |  |
|                         | 1. Meghla Biswas                    | Student                                                               |  |  |
|                         | 2. Subho-Mridha                     | Student                                                               |  |  |
| Participant<br>Speakers | 3. Pepale Dutta                     | Student                                                               |  |  |
| 9453857018364h          | 4. Dipanjan Das                     | Student                                                               |  |  |
|                         | 5. Gaurika Day                      | Student                                                               |  |  |

NAAC ACCREDITED - 2016

Date .....

Name(s) of the Anchor(s): Prof. Kakali Sen Banerjee, Associate Professor, Department of English
 Beneficiaries / participants / audience (Type and/or number): 60 no: of Students
 Outcome of the activity: Skill development, Prizes won