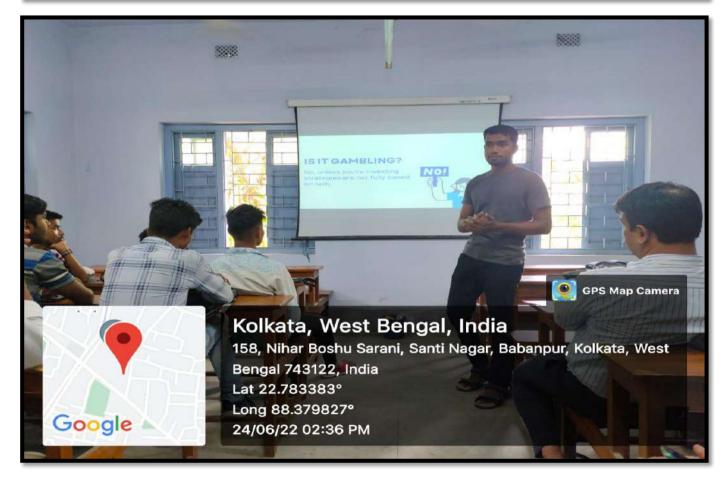

### One-day International Seminar on Motivating Youth in Times of Pandemic (Soft Skills) 23-09-2020

P.N. Das College Event / Activity Report 1. Name of Department / Committee / Cell: Department of Commerce in collaboration with Internal Quality Assurance Cell, P. N. Das College 2. Name of the Event / Activity: One - day International Seminar on "Motivating the Youth in Times of the Pandemic" 3. Date(s) of the event: 23.09.2020 4. Venue of the Event: Online 5. Nature of the Activity: Seminar 6. Level of the activity: International 7. Name of the Sponsor / Collaborator, if any: Internal Quality Assurance Cell, P.N. Day College 8. Purpose / Aims / Objectives of the event: The COVID-19 global health emergency and its economic and social impacts have disrupted nearly all aspects of life for all groups in society. For the youth, the present crisis poses considerable risks in the fields of education, employment, mental health and disposable income. Moreover, the youth and the future generations will shoulder much of the long-term economic and social consequences of the crisis, their well-being will be impacted both in the short as well as in the long-term. So motivating the youth is the need of the hour. 9. Names and designations / professions of dignitaries, guests, participants: Capacity Name Designation / Profession / Affiliating Institute / Organization Inaugurator Dr Sharmila De Principal, P.N. Das College Resource Person(s) Dr Salehuddin Dallas, Texas, USA Ahmed Former Deputy Executive Director, BRAC, Bangladesh; Pro-Vice Chancellor, BRAC University, Bangladesh Participant Prof Amal Kumar Associate Professor and HOD. Speakers Bhakat Commerce, P.N. Das College Interactive Session Dr Madhuchhanda Coordinator, IQAC ÷