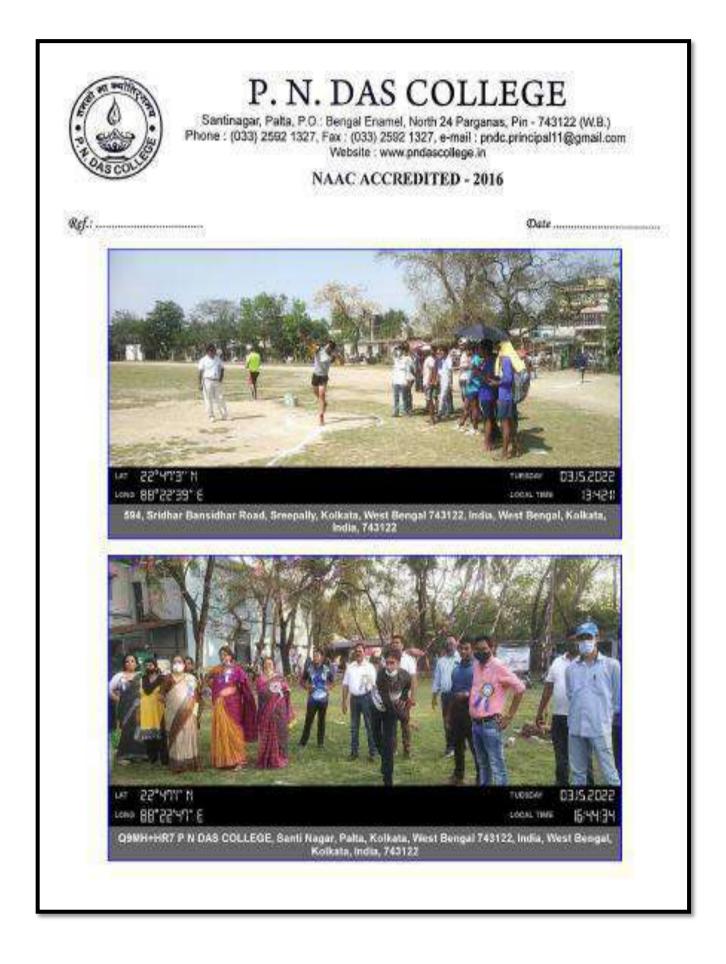

|
| Official             | Sri Sujit Baidya                        | Athletic Coach                                                                     |
| Guest(s)             | Teachers from the neighboring<br>School |                                                                                    |
| Participant Speakers | Prof. Sanjib Kumar Dhar                 | Associate Professor,<br>Department of History<br>and Convenor, Sports<br>Committee |

9. Name(s) of the Anchor(s): Prof. Sanjib Kumar Dhar, Associate Professor, Department of History

10. Beneficiaries / participants / audience (Type and/or number): All students and staffs

11. Outcome of the activity: Physical fitness enhanced and Prizes Won

12. Evidence produced: Photography-





### 5. International Yoga Day 21-06-2022



## P. N. DAS COLLEGE

Santinagar, Palta, P.O.: Bengal Enamel, North 24 Parganas, Pin - 743122 (W.B.) Phone : (033) 2592 1327, Fax : (033) 2592 1326, e-mail : pndc.principal11@gmail.com Website : www.pndascollege.in

NAAC ACCREDITED - 2016

Ref.: .....

#### Date .....

12

## NOTICE

International yoga Day will be celebrated by the college on 21.06.2022 from 02:00 P.M. onwards. Smt. Bidisha dey, Hiranyagarbhaya Vedic and Yogic Institute (HVYI), Jadavpur, Kolkata will conduct a Yoga Session on the occasion. Students must attend and participate in the programme.

Principal

P.N. Das College

Principal P.N. Das College Palta, Bengal Enamel, N. 24 Pgs

| 1300                  | 9