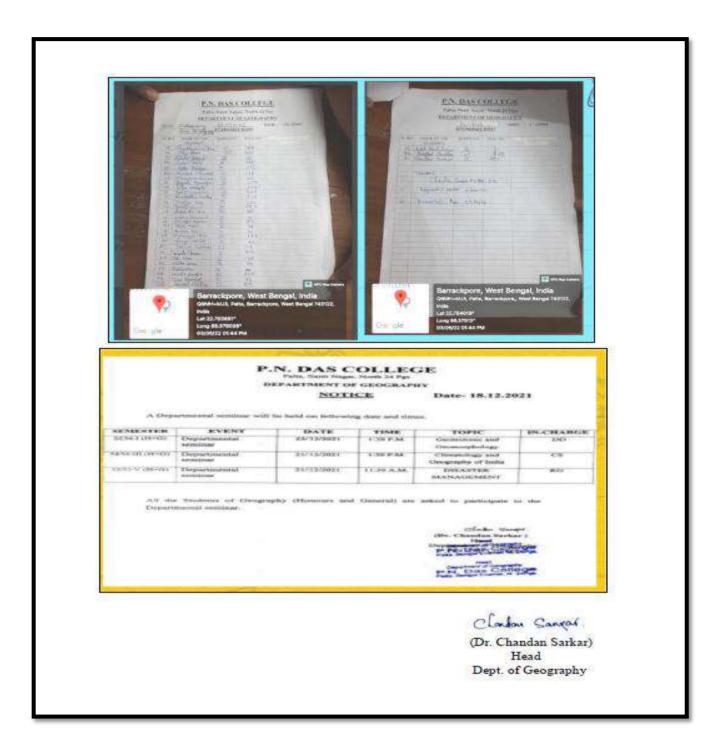

lution an                                             |
|                    | SEM<br>21/12/21<br>SLNO.<br>1 | INAR ON        | -JN. DAS CO<br>SEPARTMO<br>*CLIMATO<br>SEMES<br>SECUP<br>A                                                     | Circle. Cooper<br>(Dr. Chandran Sarka<br>Flead<br>Department of Geogra<br>P.N. Das College<br>OLLEGE, PALTA, 2021<br>ENT OF GEOGRAPHY<br>ALOGY AND INCLAN GEOGRAP<br>STERHI (H & G)<br>NAME OF STUDENTS<br>(Roll No.)<br>SRUTA Barrises (294)<br>April Dasposate (297),<br>Evine Manufaction (297),<br>Evine Manufaction (294),<br>Annuts Manufaction (294),<br>(73), Ista Methods (294),<br>(73), Ista Methods (244).                                 | r)<br>pby<br>PHY"<br>TIME: 13.30 P<br>TOPIC<br>Green Revolution an<br>Agricultural Regions<br>ind Societury of |







### VII. Computer Training Programme on PowerPoint Presentation, Department of English

13/12/2021

P. N. DAS COLLEO +E Santinagar, Palta, P.O.: Bengal Enamel, North 24 Parganas, Pin - 743122 (W.B.) Phone : (033) 2592 1327, Fax : (033) 2592 1326, e-mail : pndc.principal11@gmail.com Website : www.pndascollege.in NAAC ACCREDITED - 2016 Date ..... Ref.: ..... Department of English NOTICE - Notice is hereby given to inform all the students of English Department, Department is going to organize a Computer Training Programme on PowerPoint Presentation on 13-12-2021. All students of the department must present. H.O.D. Principal Department of English P.N. Das College Principal P.N. Das College Palta, Bengal Enamel, M. 24 Pot

| Phone : (033) 2592 1327, Fax : (033) :