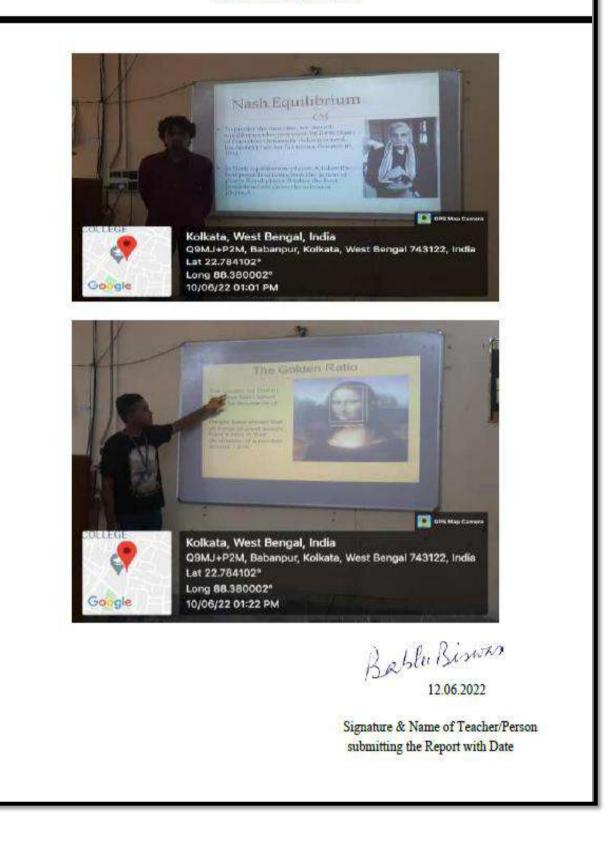

- 12. Evidence produced (Lists, Certificates, letters, newspaper cuttings, etc.):