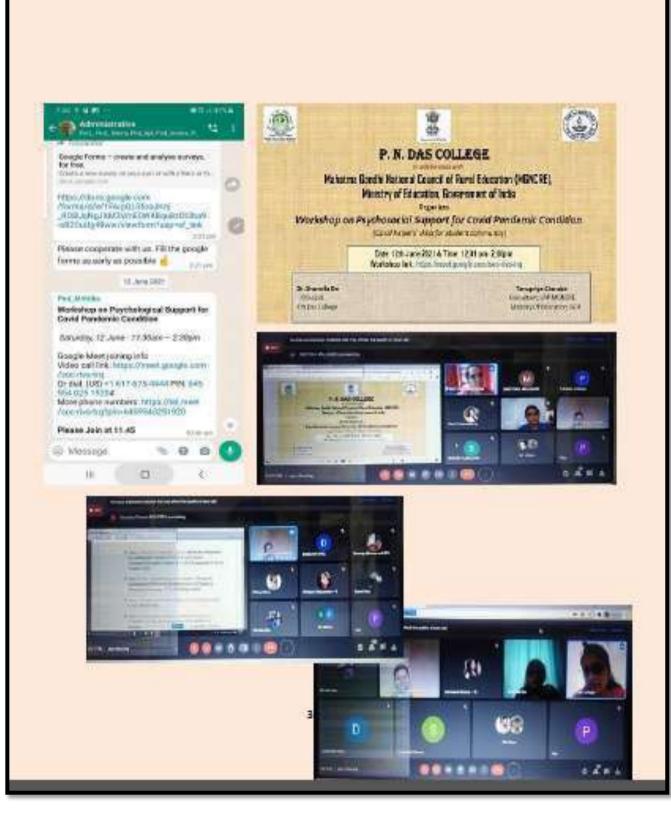

### Workshop on Psychosocial Support for Covid Pandemic Condition (Soft Skills) 12-06-2021

P.N. Das College Event / Activity Report 1. Name of Department / Committee / Cell: Internal Quality Assurance Cell and NSS Unit, P.N. Das College 2. Name of the Event / Activity: Workshop on Psychosocial Support for Covid Pandemic Condition 3. Date(s) of the event: 12.06.2021 4. Venue of the Events Online 5. Nature of the Activity: Workshop 6. Level of the activity (Tick / underline the applicable choice): International / National / State / University / District / College / Local / Village / Gram Panchayet: College 7. Name of the Sponsor / Collaborator, if any: Mahatma Gandhi National Council of Education of Rural Education (MGNCRE) 8. Purpose / Aims / Objectives of the event: In alignment with the Government's commitment towards Mental Well being (Manodarpan), P.N. Das College in collaboration with MGNCRE aimed at providing Psychosocial Support Guidance to student volunteers of Higher Educational Institutions (HEIS) during COVID - 19 Pandemic, forming Disaster Response Teams, take resilient steps towards the national distress and contribute its mite to the cause of social responsibility. Accordingly, students were trained to provide support - physical and emotional- to the COVID affected patients and their families and friends: 9. Names and designations / professions of dignitaries, guests, participants; Capacity Name Designation / Profession / Affiliating Institute / Organization Inaugurator Dr Sharmila De Das Principal, P.N. College Resource Person(s) Smt Tanupriya Chandra Consultant, SAP, MGNCRE. Ministry of Education, Government of India Name(s) of the Prof Mnttika Malakar SACT, P.N. Das College Anchor(s): P.N. Das College Event / Activity Report Vote of Thanks Dr Madhuchhanda Lahuri Coordinator, IQAC 10. Beneficiaries / participants / audience (Type and/or number): 203 students, teaching and non-teaching staff of the college and guardians of the students Outcome of the activity [Tick or underline the suitable alternative(s) and give details]: awareness / prizes won / social service / personality development (name the aspects) / skill testing or development, etc.: Awareness 12. Evidence produced : Perstad below Shannila se Dr Sharmila De Principal, P.N. Das College