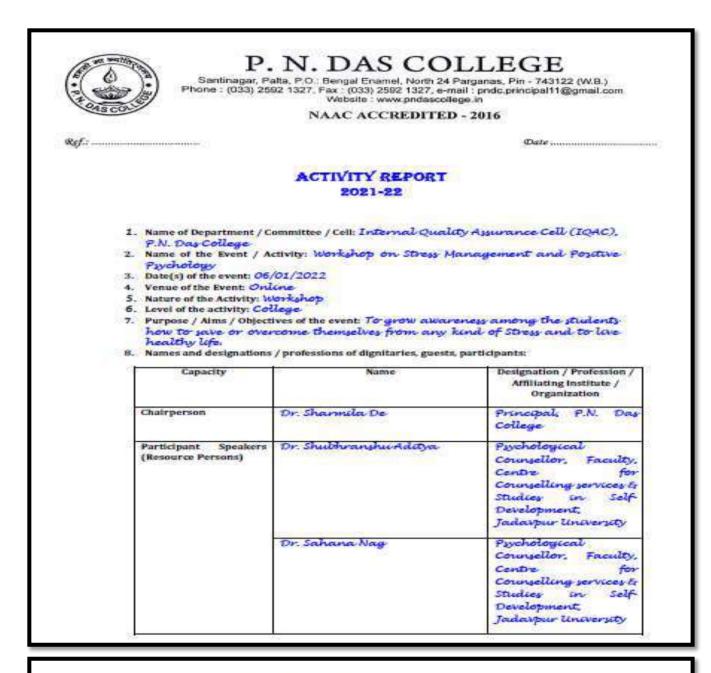

#### ACTIVITY REPORT 2021-22

1. Name of Department / Committee / Cell: Internal Quality Assurance Cell (IQAC), P.N. Das College

- 2. Name of the Event / Activity: Eldeution Competition
- 3. Date(s) of the event: 09.06.2022
- 4. Venue of the Event: Auditorium, P.N. Day College
- 5. Nature of the Activity: Competition, Celebration of days
- 6. Level of the activity: College
- Purpose / Aims / Objectives of the event: To develop the art of public speaking among the students so as to give them confidence to speak in front of a large audience and to combat stage fear in them.
- 8. Names and designations / professions of dignitaries, guests, participants: