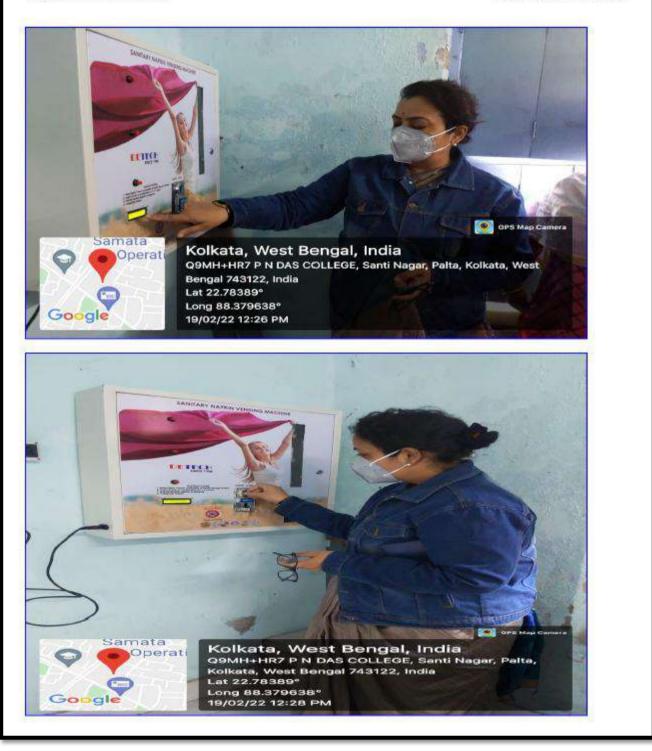

iate Professor<br>Department of<br>English; Convenor,<br>Women's Cell and<br>Member, IQAC |
|                      | Prof Dipa Chakraborty   | Associate Professor,<br>Department of<br>Philosophy; Member<br>IQAC                            |

9. Name(s) of the Anchor(s): Dr. Madhuchhanda Lahiri, Co-Ordinator, IQAC

10. Beneficiaries / participants / audience (Type and/or number): 80 no. of female students

11. Outcome of the activity [Tick or underline the suitable alternative(s) and give details]: Awareness

12. Evidence produced : Photographs



Santinagar, Palta, P.O.: Bengal Enamel, North 24 Parganas, Pin - 743122 (W.B.) Phone : (033) 2592 1327, Fax : (033) 2592 1327, e-mail : pndc.principal11@gmail.com Website : www.pndascollege.in

#### NAAC ACCREDITED - 2016

Ref.: .....

Date .....





Santinagar, Palta, P.O.: Bengal Enamel, North 24 Parganas, Pin - 743122 (W.B.) Phone : (033) 2592 1327, Fax : (033) 2592 1327, e-mail : pndc.principal11@gmail.com Website : www.pndascollege.in

#### NAAC ACCREDITED - 2016

Ref.: .....

Date .....



|        |                                |                   | scollege.in                                         |
|--------|--------------------------------|-------------------|-----------------------------------------------------|
|        | NAAC                           | CACCREDIT         | ГЕD - 2016                                          |
|        |                                |                   |                                                     |
|        |                                |                   | a