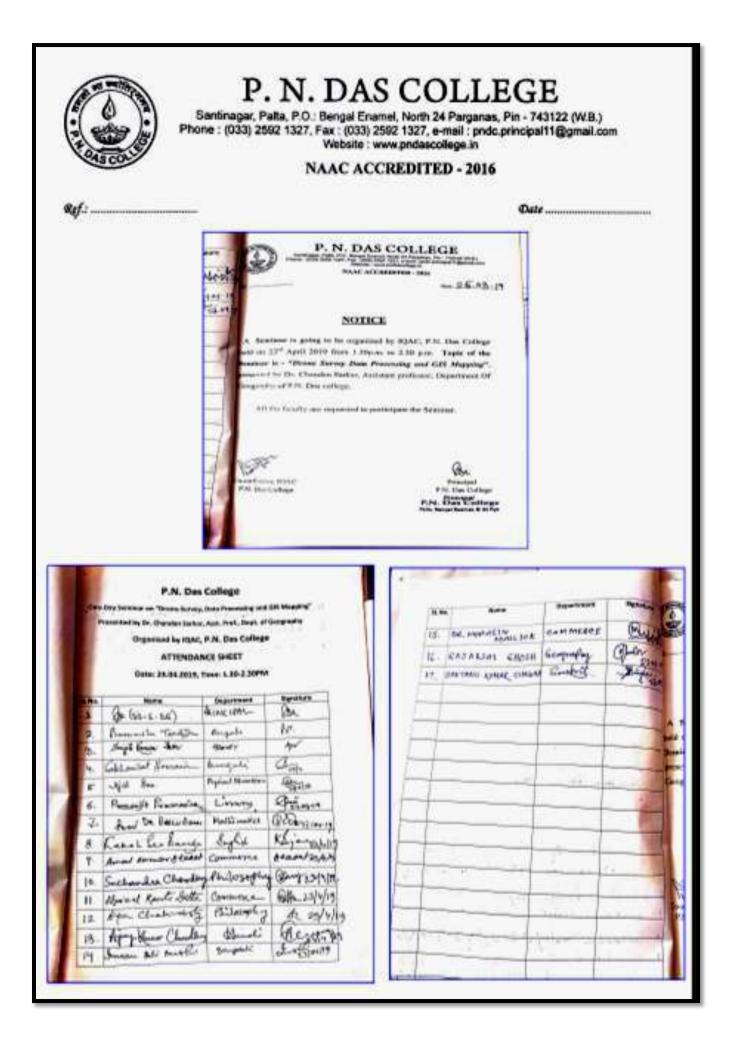

| e / personality development (name the aspects) / skill                                                                                                                                                                                                                                                                                                                                                                                                                                                                                             |

Signature of the Principal



### Classes on Basic Computer under Add-on Certificate Course on Entry-in Service, 2017-18 (ICT/ Computer Skills) 2017-18



#### SYLLABUSOUTLINE:

- 1. Knowing computer:
- 2. UnderstandingWordProcessing:
- 3. Using Spread Sheet:
- 4. Introduction to Internet, WWW:
- 5. Communications:
- 6. MakingSmallPresentation: