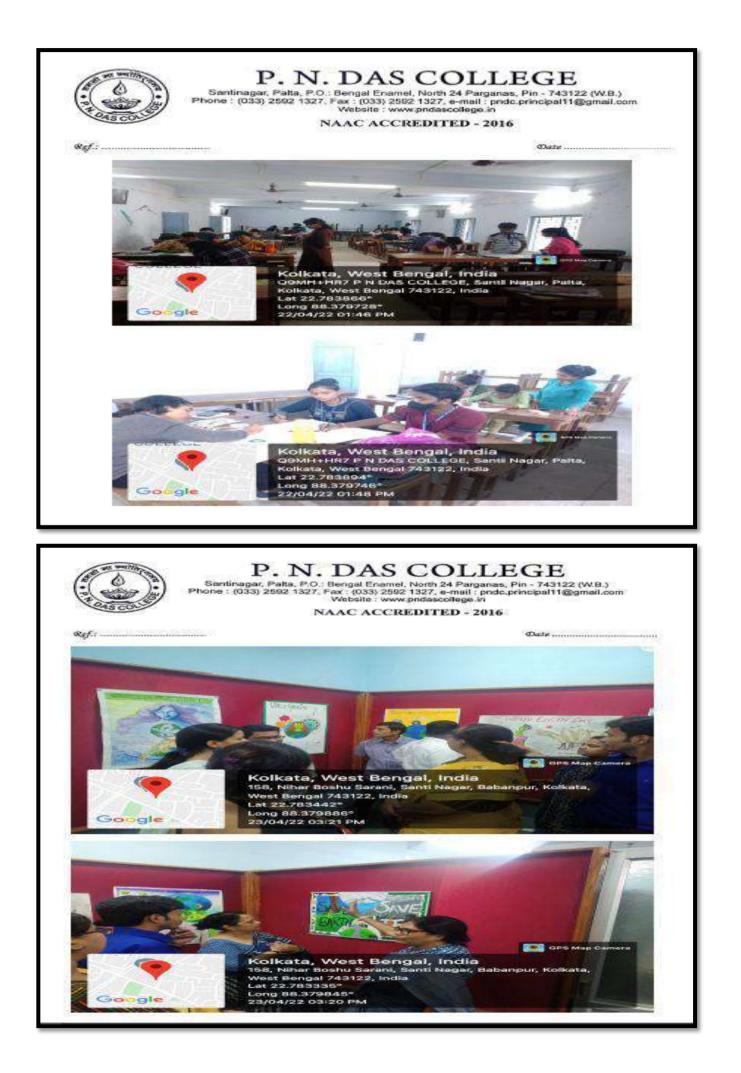

#### 3. Sit & Draw Poster Competition-cum-Exhibition 22-04-2022 & 23-04-2022

### NOTICE

 A Sit & Draw Poster Competition-cum-Exhibition is going to be organized by P.N. Das College on 22.04.2022 & 23.04.2022. All students of all the departments are requested to attend and participate in the said program.