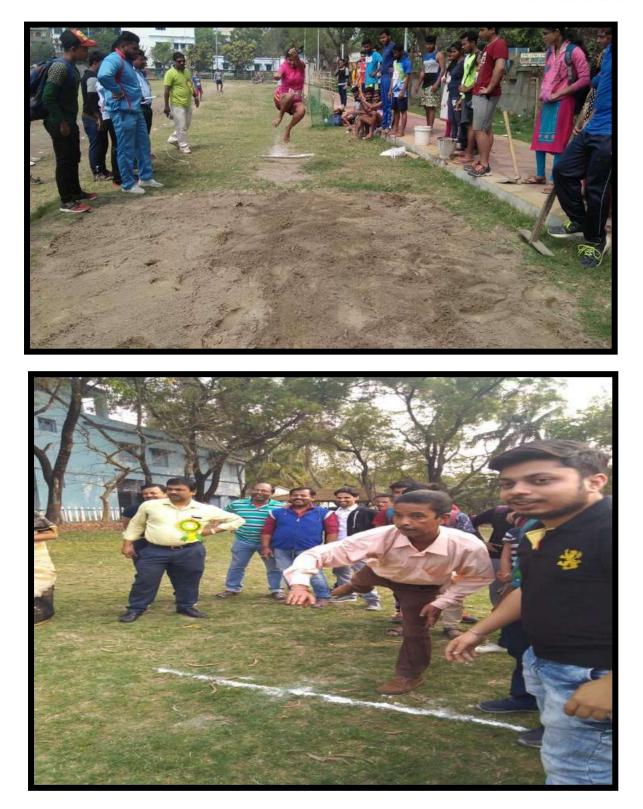

#### 3. Sit & Draw Poster Competition-cum-Exhibition 22-04-2022 & 23-04-2022

### NOTICE

 A Sit & Draw Poster Competition-cum-Exhibition is going to be organized by P.N. Das College on 22.04.2022 & 23.04.2022. All students of all the departments are requested to attend and participate in the said program.