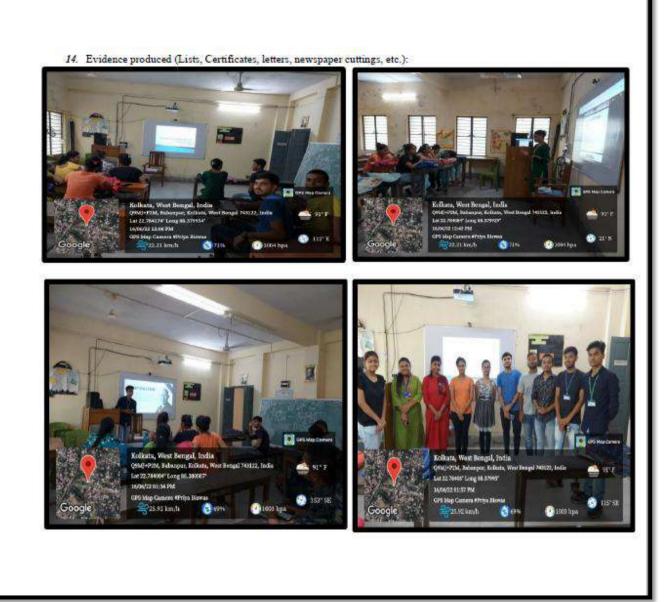

- 12. Evidence produced (Lists, Certificates, letters, newspaper cuttings, etc.):