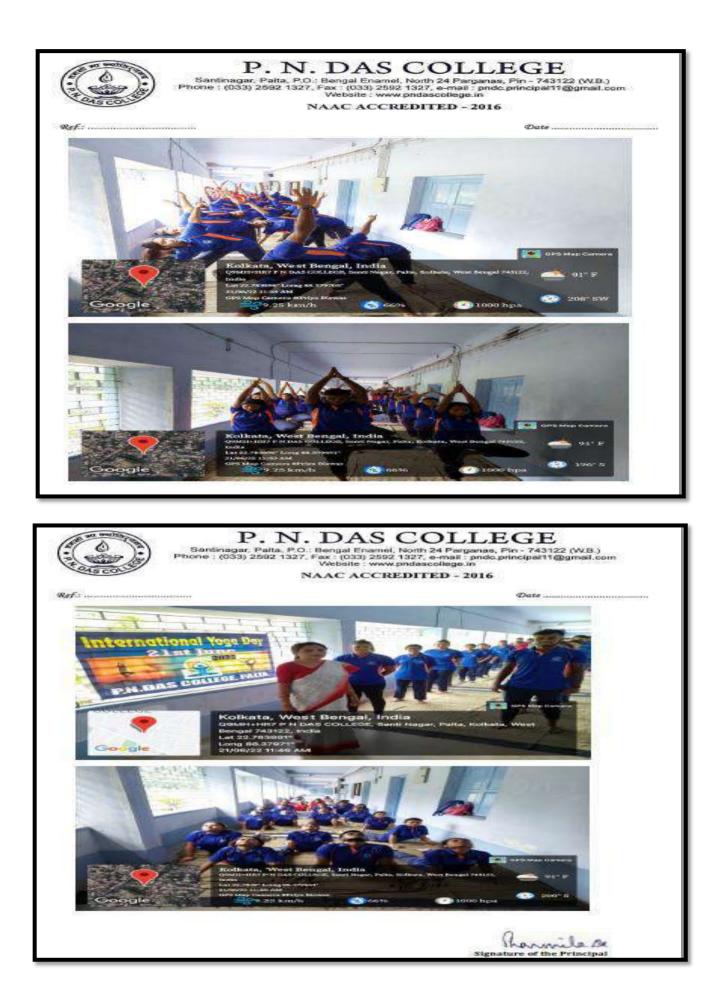

#### 2. Programme on National Youth Day 12-01-2022

## **NOTICE**

An Online Programme on National Youth Day is going to be organized by P.N. Das College on 12.01.2022 on Google Meet Platform 9:00 A.M.

An Online Yoga Session will be conducted for the students by Ritwika Sen followed by Motivational speech by University rank holders.

Students should join the programme at least 10 minutes before the schedule start.

Principal P.N. Das College

Principal P.N. Das College "Palta, Bengal Enamel, N. 24