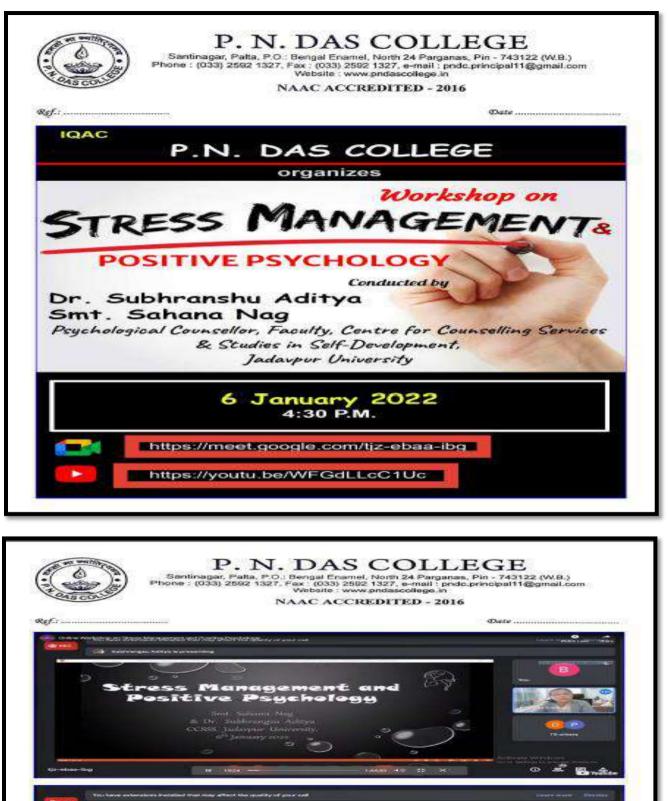

#### 1. Workshop on Stress Management and Positive Psychology

06-01-2022

A Workshop on Stress Management and Positive Psychology is going to be organized by P.N. Das College on 06.01.2022 from 4:30 P.M. on Google Meet Platform.

Students should join from 4:15 P.M. onwards on the Google Meet link provided in the Flyer.

mila De Principal P.N. Das College

Principal P.N. Das College Palta, Bengal Enamel, N. 24 Pgs

Santinagar, Palta, P.O.: Bengal Enamel, North 24 Parganas, Pin - 743122 (W.B.) Phone : (033) 2592 1327, Fax : (033) 2592 1327, e-mail : pndc.principal11@gmail.com Website : www.pndascollege.in