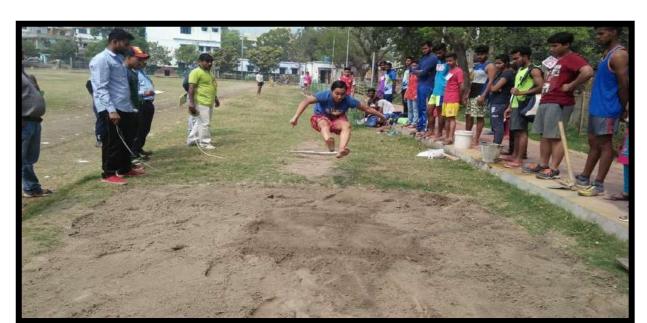

#### 3. Sit & Draw Poster Competition-cum-Exhibition 22-04-2022 & 23-04-2022

### NOTICE

 A Sit & Draw Poster Competition-cum-Exhibition is going to be organized by P.N. Das College on 22.04.2022 & 23.04.2022. All students of all the departments are requested to attend and participate in the said program.