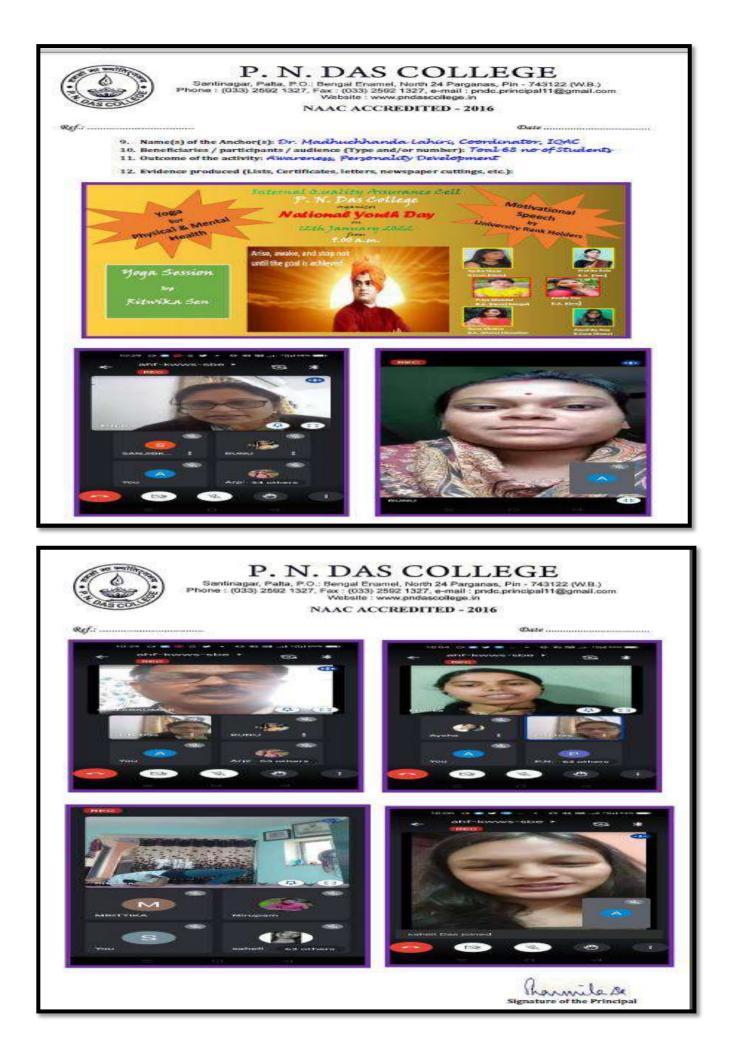

#### 2. Programme on National Youth Day 12-01-2022

## **NOTICE**

An Online Programme on National Youth Day is going to be organized by P.N. Das College on 12.01.2022 on Google Meet Platform 9:00 A.M.

An Online Yoga Session will be conducted for the students by Ritwika Sen followed by Motivational speech by University rank holders.

Students should join the programme at least 10 minutes before the schedule start.

Principal P.N. Das College

Principal P.N. Das College "Palta, Bengal Enamel, N. 24