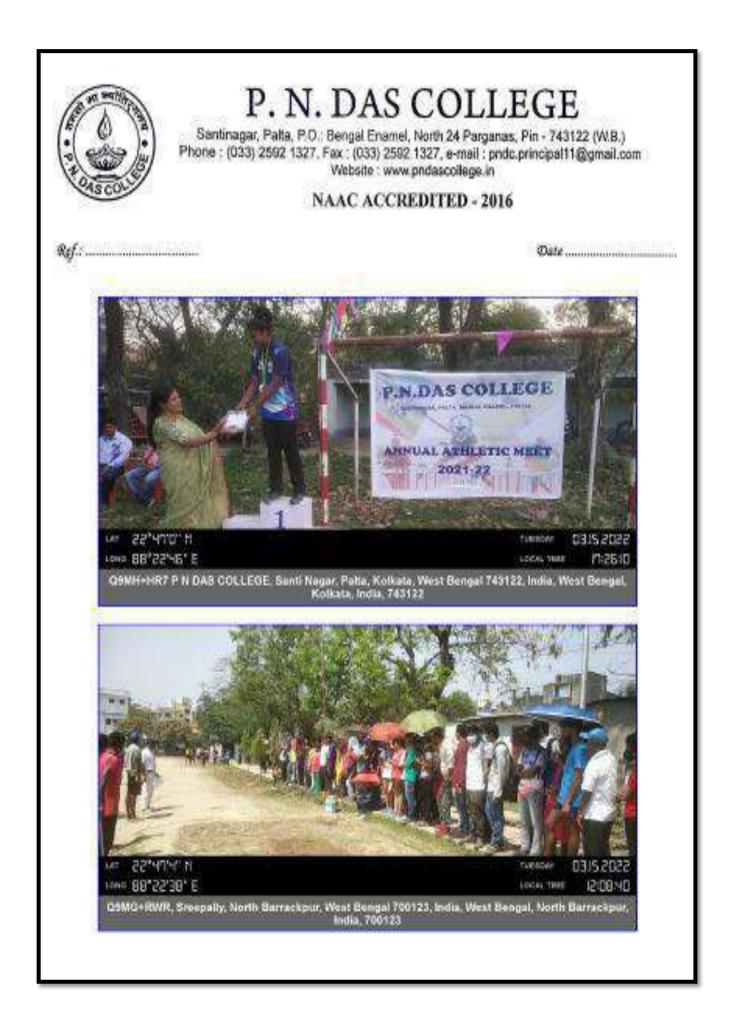

|
| Official             | Sri Sujit Baidya                        | Athletic Coach                                                                     |
| Guest(s)             | Teachers from the neighboring<br>School |                                                                                    |
| Participant Speakers | Prof. Sanjib Kumar Dhar                 | Associate Professor,<br>Department of History<br>and Convenor, Sports<br>Committee |

9. Name(s) of the Anchor(s): Prof. Sanjib Kumar Dhar, Associate Professor, Department of History

10. Beneficiaries / participants / audience (Type and/or number): All students and staffs

11. Outcome of the activity: Physical fitness enhanced and Prizes Won

12. Evidence produced: Photography-





### 5. International Yoga Day 21-06-2022



## P. N. DAS COLLEGE

Santinagar, Palta, P.O.: Bengal Enamel, North 24 Parganas, Pin - 743122 (W.B.) Phone : (033) 2592 1327, Fax : (033) 2592 1326, e-mail : pndc.principal11@gmail.com Website : www.pndascollege.in

NAAC ACCREDITED - 2016

Ref.: .....

#### Date .....

12

## NOTICE

International yoga Day will be celebrated by the college on 21.06.2022 from 02:00 P.M. onwards. Smt. Bidisha dey, Hiranyagarbhaya Vedic and Yogic Institute (HVYI), Jadavpur, Kolkata will conduct a Yoga Session on the occasion. Students must attend and participate in the programme.

Principal

P.N. Das College

Principal P.N. Das College Palta, Bengal Enamel, N. 24 Pgs

| 1300                  | 9