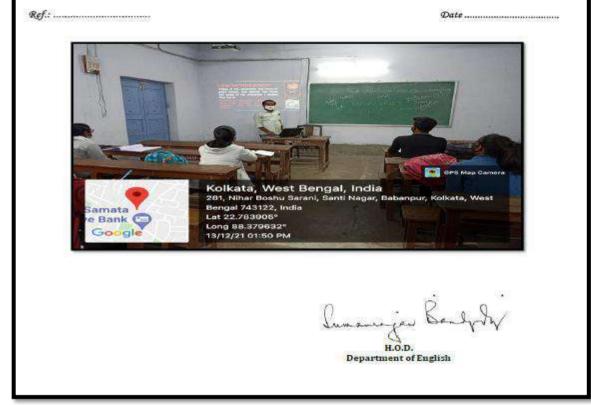

|                                                                                                                                                                                                                                             |



# P. N. DAS COLLEGE

Santinagar, Palta, P.O.: Bengal Enamel, North 24 Parganas, Pin - 743122 (W.B.) Phone : (033) 2592 1327, Fax : (033) 2592 1327, e-mail : pndc.principal11@gmail.com Website : www.pndascollege.in

#### NAAC ACCREDITED - 2016





# VIII. Computer Training Programme on "Learn to make PPT", Department of Mathematics

10/06/2022

| P. N. DAS COLLEGE<br>Santinagar, Palta, P.O.: Bengal Enamel, North 24 Parganas, Pin - 743122 (W.B.)<br>Phone : (033) 2592 1327, Fax : (033) 2592 1327, e-mail : pndc.principal11@gmail.com<br>Website : www.pndascollege.in |                                                                                      |  |  |  |  |  |  |
|-----------------------------------------------------------------------------------------------------------------------------------------------------------------------------------------------------------------------------|--------------------------------------------------------------------------------------|--|--|--|--|--|--|
| Ref.: