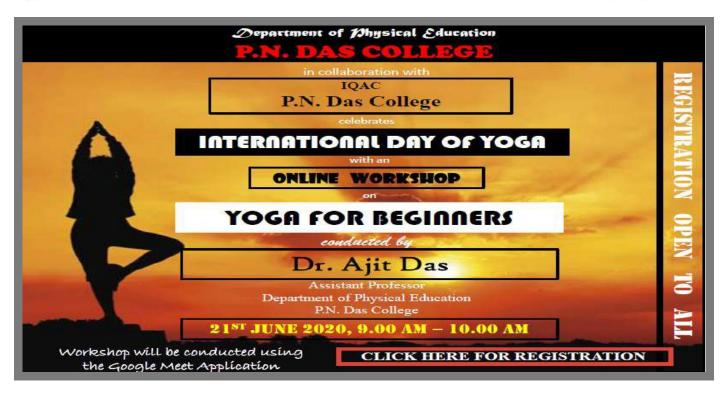

|
| Inaugurator          | Dr. Sharmíla De | Príncípal, P.N. Das<br>College                                              |
| Participant Speakers | Dr. Ajít Das    | Assistant Professor,<br>Dept. of Physical<br>Education, P.N. Das<br>College |

9. Beneficiaries / participants / audience (Type and/or number): 38 no. of Students

10. Outcome of the activity: Development of physical fitness.

11. Evidence produced (Lists, Certificates, letters, newspaper cuttings, etc.): 1 no: of Brochure & 2 No: of Screenshot of the Programme



Santinagar, Palta, P.O.: Bengal Enamel, North 24 Parganas, Pin - 743122 (W.B.) Phone : (033) 2592 1327, Fax : (033) 2592 1327, e-mail : pndc.principal11@gmail.com Website : www.pndascollege.in

## NAAC ACCREDITED - 2016

#### Ref.: .....

Date .....







## Yoga training on International Yoga Day (Life Skills -Yoga) 21-06-2019





Santinagar, Palta, P.O.: Bengal Enamel, North 24 Parganas, Pin - 743122 (W.B.) Phone : (033) 2592 1327, Fax : (033) 2592 1327, e-mail : pndc.principal11@gmail.com Website : www.pndaacollege.in

### NAAC ACCREDITED - 2016

Ref.: .....

Date .....







## Basic Life Support Free Training Program by Apollo Clinic, Barrackpore (Life Skills) 16.09.2017



## Yoga training on International Yoga Day (Life Skills -Yoga) 21.06.2018





Santinagar, Palta, P.O.: Bengal Enamel, North 24 Parganas, Pin - 743122 (W.B.) Phone : (033) 2592 1327, Fax : (033) 2592 1327, e-mail : pndc.principal11@gmail.com Website : www.pndascollege.in

### NAAC ACCREDITED - 2016

\$#f:-----

Dats .....



# **ICT/COMPUTING SKILLS**

## 1.