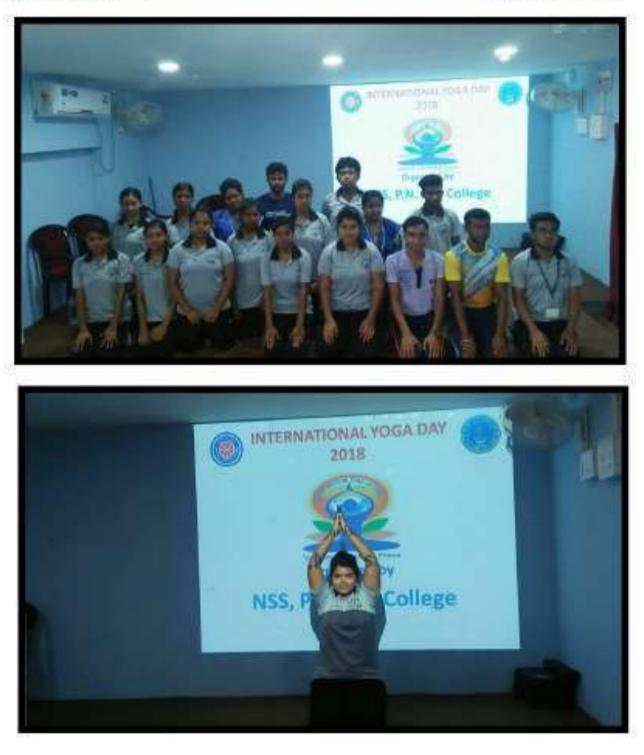

016

#### Ref.: .....

Date .....







## Yoga training on International Yoga Day (Life Skills -Yoga) 21-06-2019





Santinagar, Palta, P.O.: Bengal Enamel, North 24 Parganas, Pin - 743122 (W.B.) Phone : (033) 2592 1327, Fax : (033) 2592 1327, e-mail : pndc.principal11@gmail.com Website : www.pndaacollege.in

### NAAC ACCREDITED - 2016

Ref.: .....

Date .....







## Basic Life Support Free Training Program by Apollo Clinic, Barrackpore (Life Skills) 16.09.2017



## Yoga training on International Yoga Day (Life Skills -Yoga) 21.06.2018





Santinagar, Palta, P.O.: Bengal Enamel, North 24 Parganas, Pin - 743122 (W.B.) Phone : (033) 2592 1327, Fax : (033) 2592 1327, e-mail : pndc.principal11@gmail.com Website : www.pndascollege.in

### NAAC ACCREDITED - 2016

\$#f:-----

Dats .....



# **ICT/COMPUTING SKILLS**

## 1. Classes on Basic Computer under Add-on Certificate Course on

Employability Skills, 2021-22

2021-22



The course will tentatively start after the end of University examinations for all the Odd Semester.

be allatal

Principal P.N. Das College

Principal P.N. Das College Palta, Bengal Enamel, N. 24 Pgs



Santinagar, Palta, P.O.: Bengal Enamel, North 24 Parganas, Pin - 743122 (W.B.) Phone : (033) 2592 1327, Fax : (033) 2592 1327, e-mail : pndc.principal11@gmail.com Website : www.pndascollege.in

#### NAAC ACCREDITED - 2016

Ref.:

Date .....

## 2. BASIC COMPUTER COURSE (BCC)

#### **OBJECTIVES:**

The course is designed to aim at imparting a basic level computer appreciation programme for the students of the college for job employability. After complet