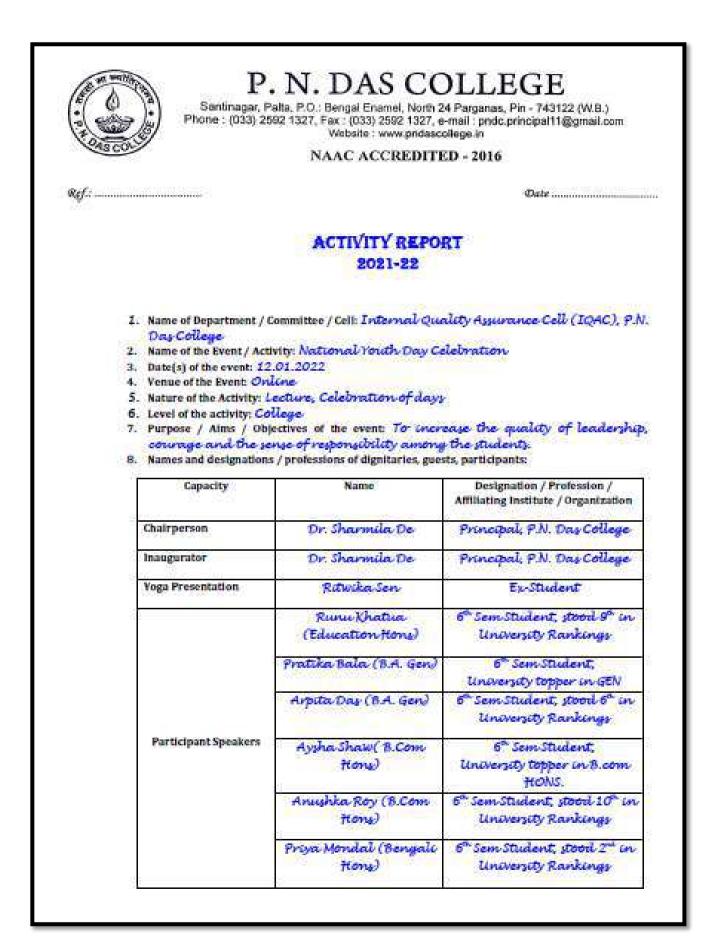

#### 2. Programme on National Youth Day 12-01-2022

## **NOTICE**

An Online Programme on National Youth Day is going to be organized by P.N. Das College on 12.01.2022 on Google Meet Platform 9:00 A.M.

An Online Yoga Session will be conducted for the students by Ritwika Sen followed by Motivational speech by University rank holders.

Students should join the programme at least 10 minutes before the schedule start.

Principal P.N. Das College

Principal P.N. Das College "Palta, Bengal Enamel, N. 24