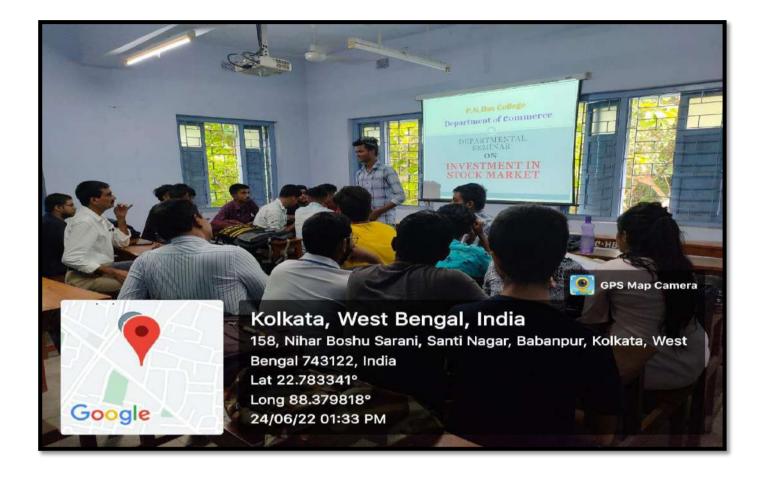

### One-day International Seminar on Motivating Youth in Times of Pandemic (Soft Skills) 23-09-2020

P.N. Das College Event / Activity Report 1. Name of Department / Committee / Cell: Department of Commerce in collaboration with Internal Quality Assurance Cell, P. N. Das College 2. Name of the Event / Activity: One - day International Seminar on "Motivating the Youth in Times of the Pandemic" 3. Date(s) of the event: 23.09.2020 4. Venue of the Event: Online 5. Nature of the Activity: Seminar 6. Level of the activity: International 7. Name of the Sponsor / Collaborator, if any: Internal Quality Assurance Cell, P.N. Day College 8. Purpose / Aims / Objectives of the event: The COVID-19 global health emergency and its economic and social impacts have disrupted nearly all aspects of life for all groups in society. For the youth, the present crisis poses considerable risks in the fields of education, employment, mental health and disposable income. Moreover, the youth and the future generations will shoulder much of the long-term economic and social consequences of the crisis, their well-being will be impacted both in the short as well as in the long-term. So motivating the youth is the need of the hour. 9. Names and designations / professions of dignitaries, guests, participants: Capacity Name Designation / Profession / Affiliating Institute / Organization Inaugurator Dr Sharmila De Principal, P.N. Das College Resource Person(s) Dr Salehuddin Dallas, Texas, USA Ahmed Former Deputy Executive Director, BRAC, Bangladesh; Pro-Vice Chancellor, BRAC University, Bangladesh Participant Prof Amal Kumar Associate Professor and HOD. Speakers Bhakat Commerce, P.N. Das College Interactive Session Dr Madhuchhanda Coordinator, IQAC ÷