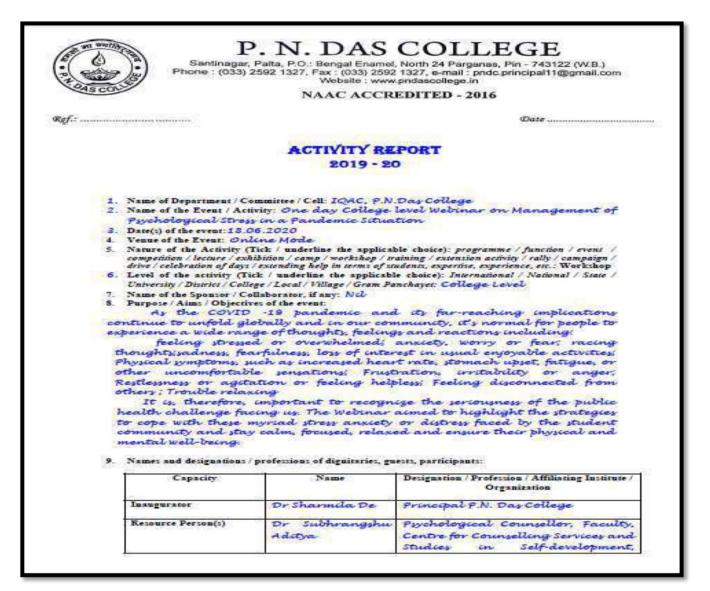

### One-day International Seminar on Motivating Youth in Times of Pandemic (Soft Skills) 23-09-2020

P.N. Das College Event / Activity Report 1. Name of Department / Committee / Cell: Department of Commerce in collaboration with Internal Quality Assurance Cell, P. N. Das College 2. Name of the Event / Activity: One - day International Seminar on "Motivating the Youth in Times of the Pandemic" 3. Date(s) of the event: 23.09.2020 4. Venue of the Event: Online 5. Nature of the Activity: Seminar 6. Level of the activity: International 7. Name of the Sponsor / Collaborator, if any: Internal Quality Assurance Cell, P.N. Day College 8. Purpose / Aims / Objectives of the event: The COVID-19 global health emergency and its economic and social impacts have disrupted nearly all aspects of life for all groups in society. For the youth, the present crisis poses considerable risks in the fields of education, employment, mental health and disposable income. Moreover, the youth and the future generations will shoulder much of the long-term economic and social consequences of the crisis, their well-being will be impacted both in the short as well as in the long-term. So motivating the youth is the need of the hour. 9. Names and designations / professions of dignitaries, guests, participants: Capacity Name Designation / Profession / Affiliating Institute / Organization Inaugurator Dr Sharmila De Principal, P.N. Das College Resource Person(s) Dr Salehuddin Dallas, Texas, USA Ahmed Former Deputy Executive Director, BRAC, Bangladesh; Pro-Vice Chancellor, BRAC University, Bangladesh Participant Prof Amal Kumar Associate Professor and HOD. Speakers Bhakat Commerce, P.N. Das College Interactive Session Dr Madhuchhanda Coordinator, IQAC ÷