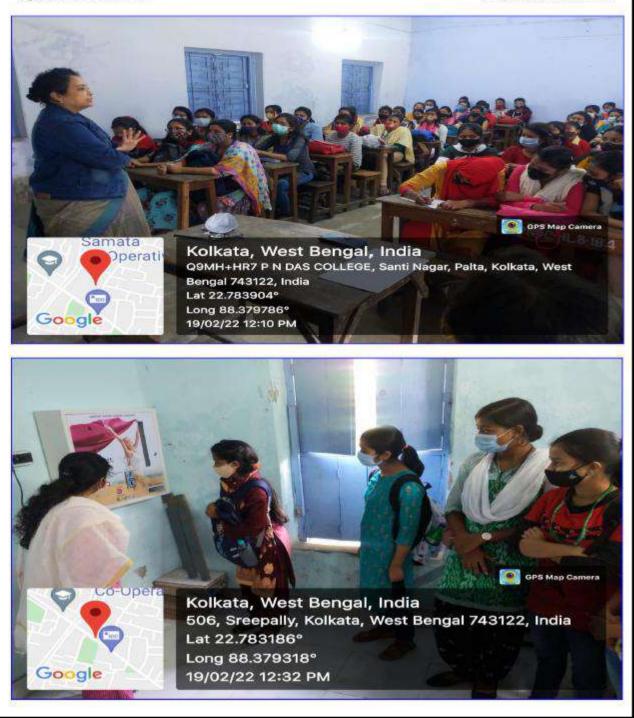

of the Anchor(s): Dr. Madhuchhanda Lahiri, Co-Ordinator, IQAC

10. Beneficiaries / participants / audience (Type and/or number): 80 no. of female students

11. Outcome of the activity [Tick or underline the suitable alternative(s) and give details]: Awareness

12. Evidence produced : Photographs



Santinagar, Palta, P.O.: Bengal Enamel, North 24 Parganas, Pin - 743122 (W.B.) Phone : (033) 2592 1327, Fax : (033) 2592 1327, e-mail : pndc.principal11@gmail.com Website : www.pndascollege.in

#### NAAC ACCREDITED - 2016

Ref.: .....

Date .....





Santinagar, Palta, P.O.: Bengal Enamel, North 24 Parganas, Pin - 743122 (W.B.) Phone : (033) 2592 1327, Fax : (033) 2592 1327, e-mail : pndc.principal11@gmail.com Website : www.pndascollege.in

#### NAAC ACCREDITED - 2016

Ref.: .....

Date .....



|        |                                |                   | scollege.in                                         |
|--------|--------------------------------|-------------------|-----------------------------------------------------|
|        | NAAC                           | CACCREDIT         | ГЕD - 2016                                          |
|        |                                |                   |                                                     |
|        |                                |                   | a                                                   |
|        |                                |                   |                                                     |
|        |                                |                   |