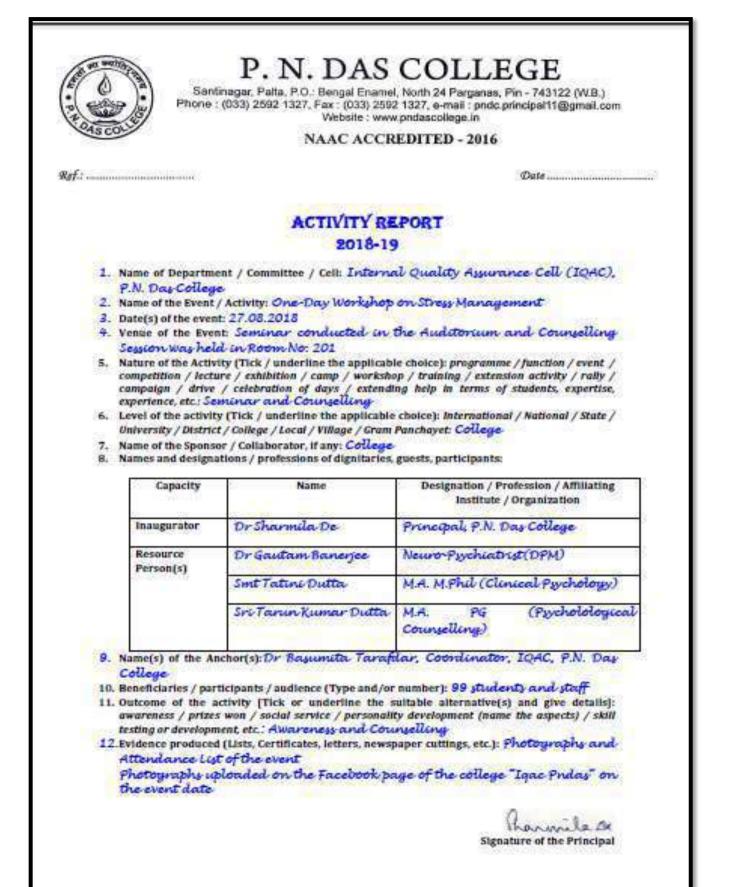

### **Online Workshop on Psychological Counselling (Soft Skills)** 18-06-2020

|                 | Jadaspur University                                                                                                              |
|-----------------|----------------------------------------------------------------------------------------------------------------------------------|
| Smt. Sahana Nag | Psychological Counsellor, Faculty,<br>Centre for Counselling Services and<br>Studies in Self-development,<br>Jadavpur University |

10.Name(s) of the Anchor(s): Prof Dipa Chakraborty, Associate Professor, Department of Philosophy

11. Other staff/students involved in the organization of the event: Nil

 Beneficiaries / participants / audience (Type and/or number): *College Students, 60 participants* 13. Outcome of the activity [Tick or underline the suitable alternative(s) and give details]: awareness /
 prizes won / social service / personality development (name the aspects) / skill testing or development, etc. Counselling