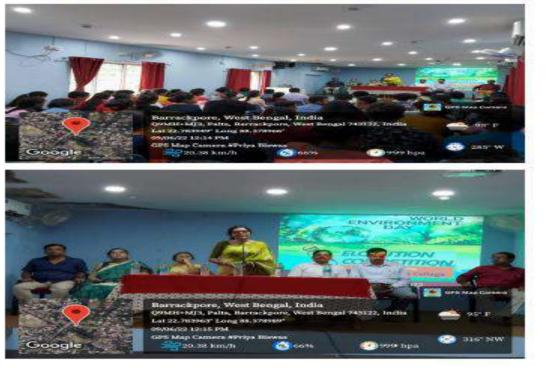

# 4. Elocution Competition 09-06-2022

Santinagar, Palta, P.O.: Bengal Enamel, North 24 Párganas, Pin - 743122 (W.B.) Phone : (033) 2592 1327, Fax : (033) 2592 1327, e-mail : pndc.principal11@gmail.com Website : www.pndascollage.in

#### ACTIVITY REPORT 2021-22

1. Name of Department / Committee / Cell: Internal Quality Assurance Cell (IQAC), P.N. Das College

- 2. Name of the Event / Activity: Eldeution Competition
- 3. Date(s) of the event: 09.06.2022
- 4. Venue of the Event: Auditorium, P.N. Day College
- 5. Nature of the Activity: Competition, Celebration of days
- 6. Level of the activity: College
- Purpose / Aims / Objectives of the event: To develop the art of public speaking among the students so as to give them confidence to speak in front of a large audience and to combat stage fear in them.
- 8. Names and designations / professions of dignitaries, guests, participants: