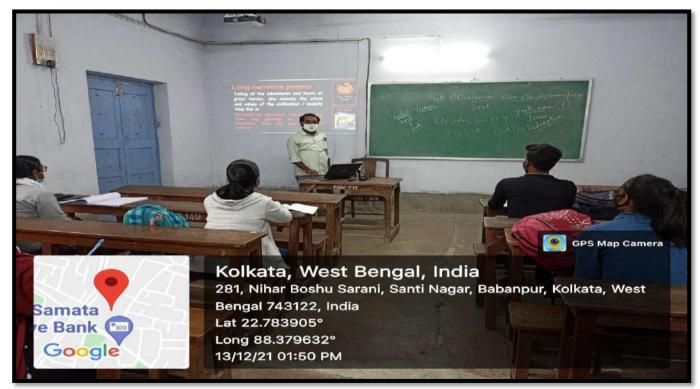

|                                                                                                                                                                                                                                             |



# P. N. DAS COLLEGE

Santinagar, Palta, P.O.: Bengal Enamel, North 24 Parganas, Pin - 743122 (W.B.) Phone : (033) 2592 1327, Fax : (033) 2592 1327, e-mail : pndc.principal11@gmail.com Website : www.pndascollege.in

#### NAAC ACCREDITED - 2016





# VIII. Computer Training Programme on "Learn to make PPT", Department of Mathematics

10/06/2022

| P. N. DAS COLLEGE<br>Santinagar, Palta, P.O.: Bengal Enamel, North 24 Parganas, Pin - 743122 (W.B.)<br>Phone : (033) 2592 1327, Fax : (033) 2592 1327, e-mail : pndc.principal11@gmail.com<br>Website : www.pndascollege.in |                                                                                      |  |  |  |  |  |  |
|-----------------------------------------------------------------------------------------------------------------------------------------------------------------------------------------------------------------------------|--------------------------------------------------------------------------------------|--|--|--|--|--|--|
| Ref.: