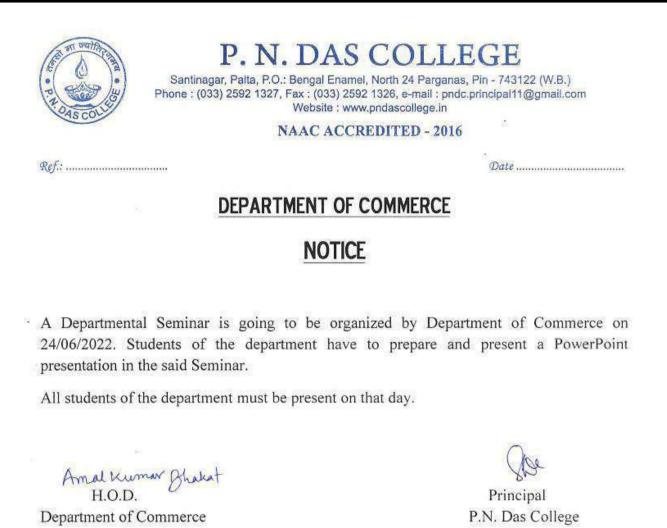

#### ACTIVITY REPORT 2021-22

1. Name of Department / Committee / Cell: Internal Quality Assurance Cell (IQAC), P.N. Das College

- 2. Name of the Event / Activity: Eldeution Competition
- 3. Date(s) of the event: 09.06.2022
- 4. Venue of the Event: Auditorium, P.N. Day College
- 5. Nature of the Activity: Competition, Celebration of days
- 6. Level of the activity: College
- Purpose / Aims / Objectives of the event: To develop the art of public speaking among the students so as to give them confidence to speak in front of a large audience and to combat stage fear in them.
- 8. Names and designations / professions of dignitaries, guests, participants:

| Capacity                | Name                                | Designation / Profession /<br>Affiliating Institute /<br>Organization |  |  |
|-------------------------|-------------------------------------|-----------------------------------------------------------------------|--|--|
| Chairperson             | Dr. Sharmila De                     | Principal, P.N. Das College                                           |  |  |
| Inaugurator             | Dr. Sharmila De                     | Principal; P.N. Das College                                           |  |  |
|                         | Dr. Sharmila De                     | Principal P.N. Das Colle                                              |  |  |
|                         | Dr. Sutapa Bhattacharya             | Associate Professor                                                   |  |  |
|                         | Dr. Basumita Tarafilar              | Associate Professor                                                   |  |  |
| ludge                   | Prof. Sanjib Kumar Dhar             | Associate Professor                                                   |  |  |
| 00000                   | Prof. Gautam Biswas                 | Assistant Professor                                                   |  |  |
|                         | Prof. Amal Kumar Bhakat             | Associate Professor                                                   |  |  |
|                         | Prof. Suman Ranjan<br>Bandyopadhyay | Assistant Professor                                                   |  |  |
|                         | 1. Meghla Biswas                    | Student                                                               |  |  |
|                         | 2. Subho-Mridha                     | Student                                                               |  |  |
| Participant<br>Speakers | 3. Pepale Dutta                     | Student                                                               |  |  |
| 9453857018364h          | 4. Dipanjan Das                     | Student                                                               |  |  |
|                         | 5. Gaurika Day                      | Student                                                               |  |  |