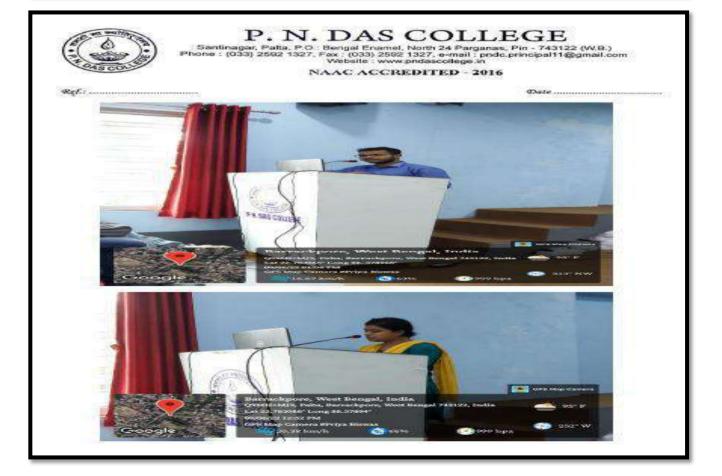

# 4. Elocution Competition 09-06-2022

Santinagar, Palta, P.O.: Bengal Enamel, North 24 Párganas, Pin - 743122 (W.B.) Phone : (033) 2592 1327, Fax : (033) 2592 1327, e-mail : pndc.principal11@gmail.com Website : www.pndascollage.in

#### ACTIVITY REPORT 2021-22

1. Name of Department / Committee / Cell: Internal Quality Assurance Cell (IQAC), P.N. Das College

- 2. Name of the Event / Activity: Eldeution Competition
- 3. Date(s) of the event: 09.06.2022
- 4. Venue of the Event: Auditorium, P.N. Day College
- 5. Nature of the Activity: Competition, Celebration of days
- 6. Level of the activity: College
- Purpose / Aims / Objectives of the event: To develop the art of public speaking among the students so as to give them confidence to speak in front of a large audience and to combat stage fear in them.
- 8. Names and designations / professions of dignitaries, guests, participants: