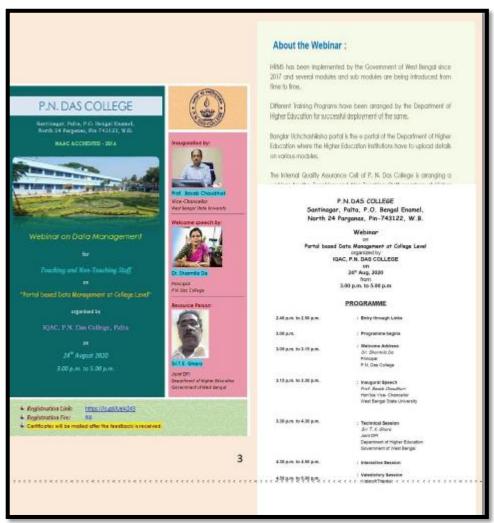

### 27) One-day Webinar on Portal Based Data Management at the College Level for Teaching and Non-teaching Staff

Date: 22/08/2020

Link of the report of the Seminar: <a href="https://www.pndascollege.in/pdf/act/2020-21/One-day%20Webinar%20on%20Portal%20based%20Data%20Management%20at%20the%20College%20Level%20for%20Teaching%20and%20Non-teaching%20Staff %2022.08.2020.pdf">https://www.pndascollege.in/pdf/act/2020-21/One-day%20Webinar%20on%20Portal%20based%20Data%20Management%20at%20the%20College%20Level%20for%20Teaching%20and%20Non-teaching%20Staff %2022.08.2020.pdf</a>