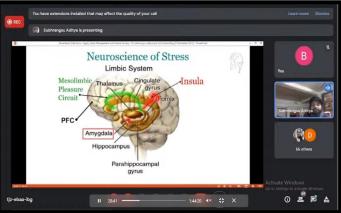

### **NAAC ACCREDITED - 2016**

| Ref | <br>Date |
|-----|----------|
| -07 |          |

6) One-day Workshop on Stress Management and Positive Psychology

Date: 06/01/2022

Link of the report of the Seminar: <a href="https://www.pndascollege.in/pdf/college-act-21-22/12-Stress-Mgmt-Positive-06012022.pdf">https://www.pndascollege.in/pdf/college-act-21-22/12-Stress-Mgmt-Positive-06012022.pdf</a>