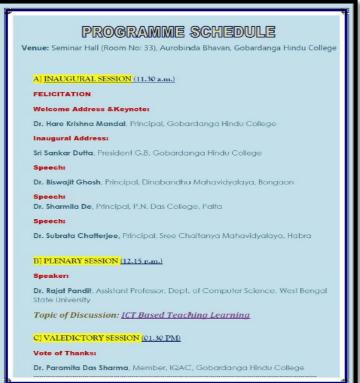

# 9) One -day Faculty Development Programme on ICT-based Teaching Learning Date: 26/04/2022

Link of the report of the Seminar: <a href="https://www.pndascollege.in/pdf/college-act-21-22/31-One-day-Faculty-Devel-Prog-ICT-Teach-Lear-26042022.pdf">https://www.pndascollege.in/pdf/college-act-21-22/31-One-day-Faculty-Devel-Prog-ICT-Teach-Lear-26042022.pdf</a>