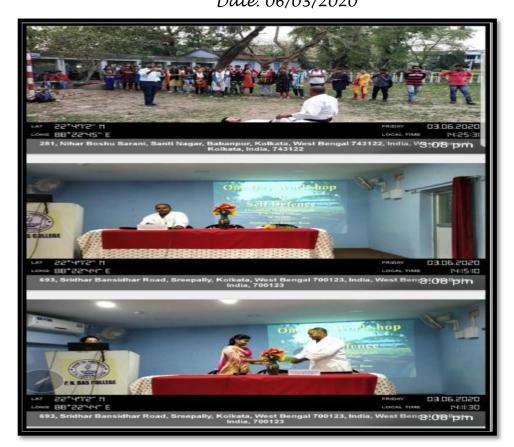

#### 35) Workshop on Self Defence Date: 06/03/2020

Link of the report of the Seminar: <a href="http://www.pndascollege.in/pdf/college-act/36.%20Workshop%20on%20Self%20Defence">http://www.pndascollege.in/pdf/college-act/36.%20Workshop%20on%20Self%20Defence</a> 06.03.2020.pdf