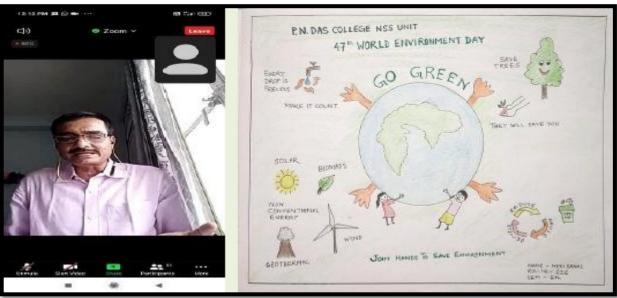

### 17) Seminar on World Environment Day

Date: 05/06/2021

Link of the report of the Seminar: <a href="https://www.pndascollege.in/pdf/act/2020-21/Environment%20Day\_05.06.2021.pdf">https://www.pndascollege.in/pdf/act/2020-21/Environment%20Day\_05.06.2021.pdf</a>