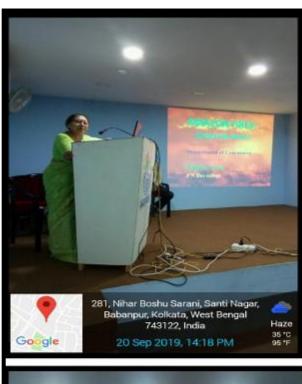

# 43) Seminar on Amazon Fire: Impact of Climate Change" Date: 20/09/2019

Link of the report of the Seminar: <a href="http://www.pndascollege.in/pdf/college-act/12.%20Programme%20on%20Amazon%20Fire%20in%20Collaboration%20with%20Nature%20Club 20.09.2019.pdf">http://www.pndascollege.in/pdf/college-act/12.%20Programme%20on%20Amazon%20Fire%20in%20Collaboration%20with%20Nature%20Club 20.09.2019.pdf</a>

Santinagar, Palta, P.O.: Bengal Enamel, North 24 Parganas, Pin - 743122 (W.B.)
Phone: (033) 2592 1327, Fax: (033) 2592 1327, e-mail: pndc.principal11@gmail.com
Website: www.pndascollege.in