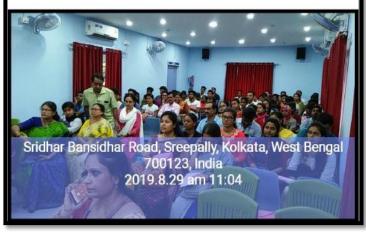

# 45) Seminar on "Environmental Audit in HEIs: Framework and Implementation" Date: 29/08/2019

2019.8.29 pm 3:02

Link of the report of the Seminar: <a href="http://www.pndascollege.in/pdf/college-act/10.%20Seminar%20on%20Environmental%20Audit%20in%20HEIs">http://www.pndascollege.in/pdf/college-act/10.%20Seminar%20on%20Environmental%20Audit%20in%20HEIs</a> 29.08.2019.pdf