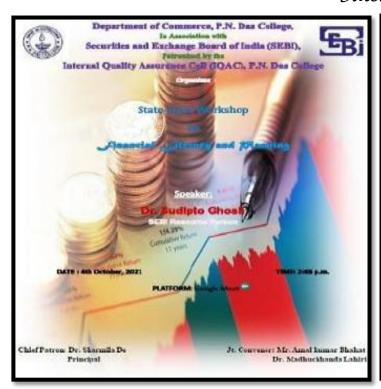

# 2) State Level Webinar on Financial Literacy and Planning Date: 04/10/2021

Link of the report of the Seminar: <a href="https://www.pndascollege.in/pdf/college-act-21-22/4-Seminar-Financial-Literacy-Planning-04102021.pdf">https://www.pndascollege.in/pdf/college-act-21-22/4-Seminar-Financial-Literacy-Planning-04102021.pdf</a>