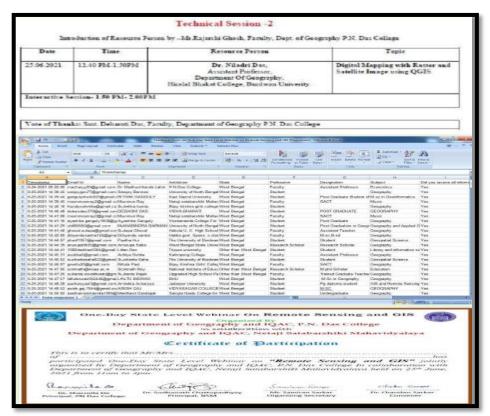

# 16) One-Day State Level Webinar on Remote Sensing and GIS Date: 25/06/2021

Link of the report of the Seminar: <a href="https://www.pndascollege.in/pdf/act/2020-21/One-day%20Seminar%20on%20GIS%20and%20Remote%20Sensing%20">https://www.pndascollege.in/pdf/act/2020-21/One-day%20Seminar%20on%20GIS%20and%20Remote%20Sensing%20</a> 25.06.2021.pdf