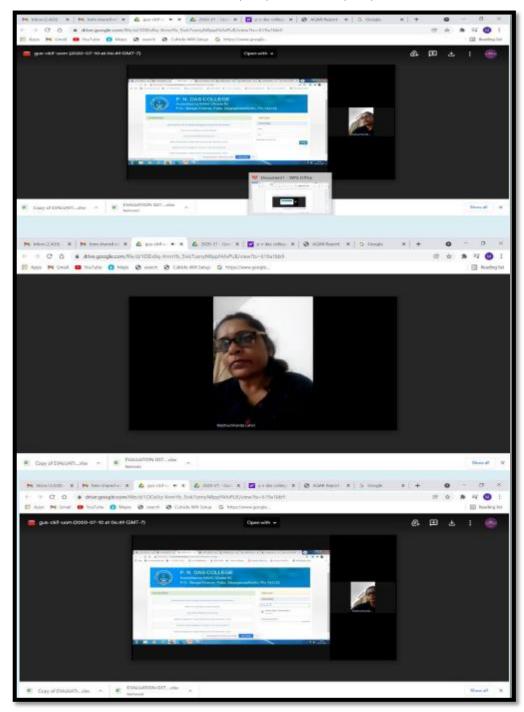

# 29) Two-day Virtual Training of Teachers on LMS (gus-ckif-uom) Date: 10/07/2020-11/07/2020

Link of the report of the Seminar: <a href="https://www.pndascollege.in/pdf/act/2020-21/2-">https://www.pndascollege.in/pdf/act/2020-21/2-</a> %20Day%20Virtual%20Training%20of%20Teachers%20on%20LMS 10.07.2020%20and%2011.07.2020.pdf