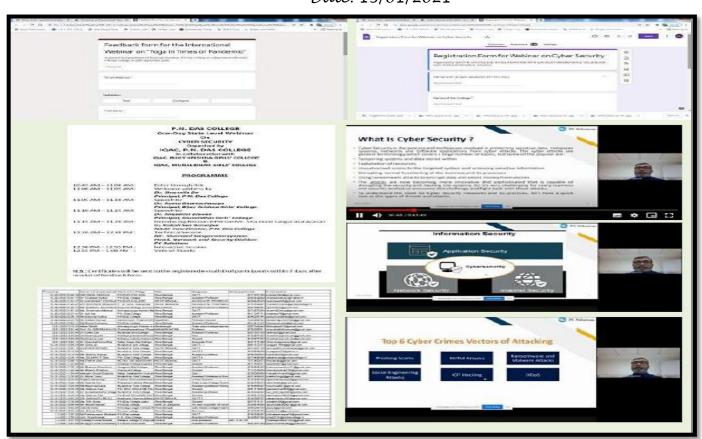

# **20)** Online Seminar on Cyber Security Date: 13/01/2021

Link of the report of the Seminar: <a href="https://www.pndascollege.in/pdf/act/2020-21/One-day%20Seminar%20on%20Cyber%20Security">https://www.pndascollege.in/pdf/act/2020-21/One-day%20Seminar%20on%20Cyber%20Security</a> 13.01.2020.pdf