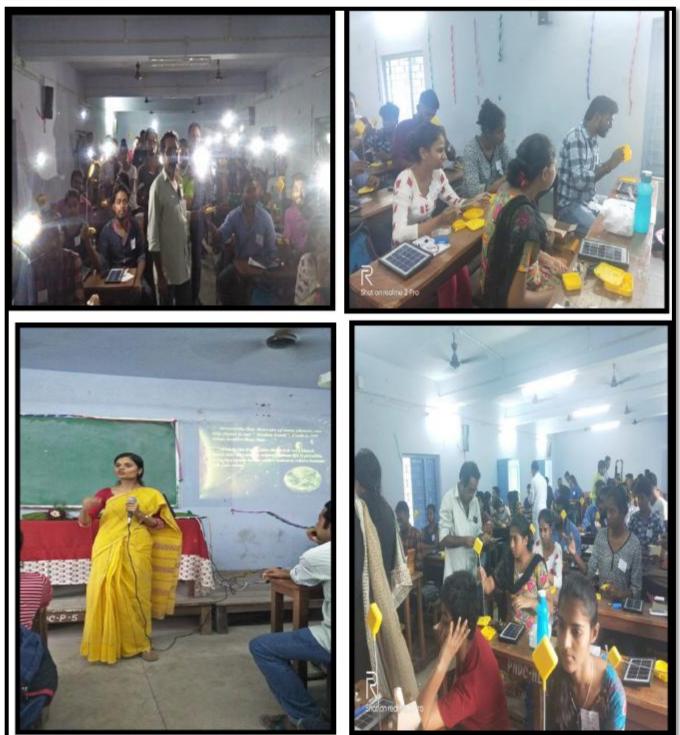

#### **42)** Workshop on Gandhí Global Solar Yatra Date: 02/10/2019

Santinagar, Palta, P.O.: Bengal Enamel, North 24 Parganas, Pin - 743122 (W.B.)
Phone: (033) 2592 1327, Fax: (033) 2592 1327, e-mail: pndc.principal11@gmail.com
Website: www.pndascollege.in

#### **NAAC ACCREDITED - 2016**

Link of the report of the Seminar: <a href="http://www.pndascollege.in/pdf/college-act/16.%20Gandhi%20Global%20Solar%20Yatra">http://www.pndascollege.in/pdf/college-act/16.%20Gandhi%20Global%20Solar%20Yatra</a> 02.10.2019.pdf