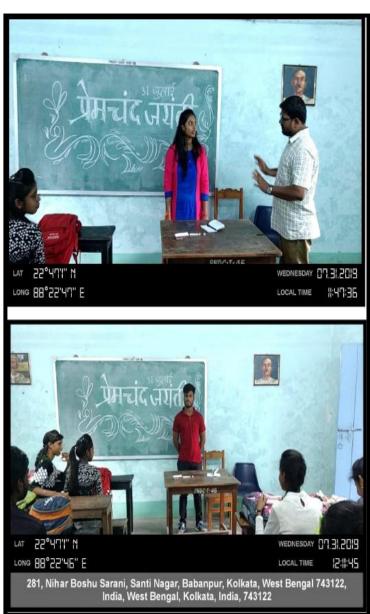

## 49) Student Seminar on PremchandJayanti

Date: 15/07/2019

Link of the report of the Seminar: <a href="http://www.pndascollege.in/pdf/college-act/5.%20Premchand%20Jayanti\_31.07.2019.pdf">http://www.pndascollege.in/pdf/college-act/5.%20Premchand%20Jayanti\_31.07.2019.pdf</a>