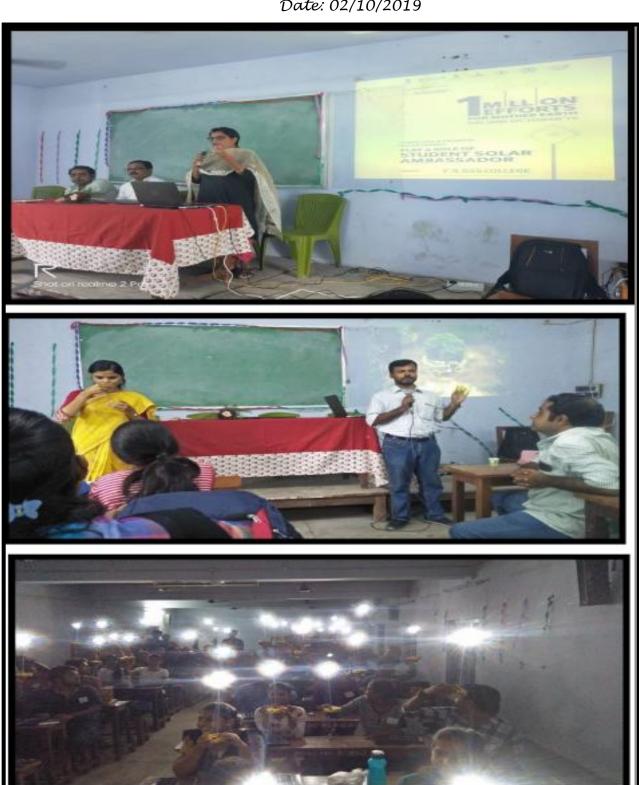

#### **42)** Workshop on Gandhí Global Solar Yatra Date: 02/10/2019

Santinagar, Palta, P.O.: Bengal Enamel, North 24 Parganas, Pin - 743122 (W.B.)
Phone: (033) 2592 1327, Fax: (033) 2592 1327, e-mail: pndc.principal11@gmail.com
Website: www.pndascollege.in

#### **NAAC ACCREDITED - 2016**

Link of the report of the Seminar: <a href="http://www.pndascollege.in/pdf/college-act/16.%20Gandhi%20Global%20Solar%20Yatra">http://www.pndascollege.in/pdf/college-act/16.%20Gandhi%20Global%20Solar%20Yatra</a> 02.10.2019.pdf