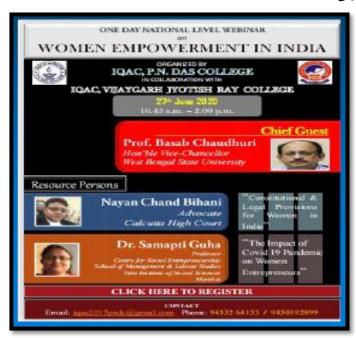

### 2019-2020

30) One-Day National Webinar on "Women Empowerment in India" Date: 27/06/2020

Link of the report of the Seminar: <a href="http://www.pndascollege.in/pdf/college-act/45.%20National%20Webinar%20on%20Women%20Empowerment">http://www.pndascollege.in/pdf/college-act/45.%20National%20Webinar%20on%20Women%20Empowerment</a> 27.06.2020.pdf