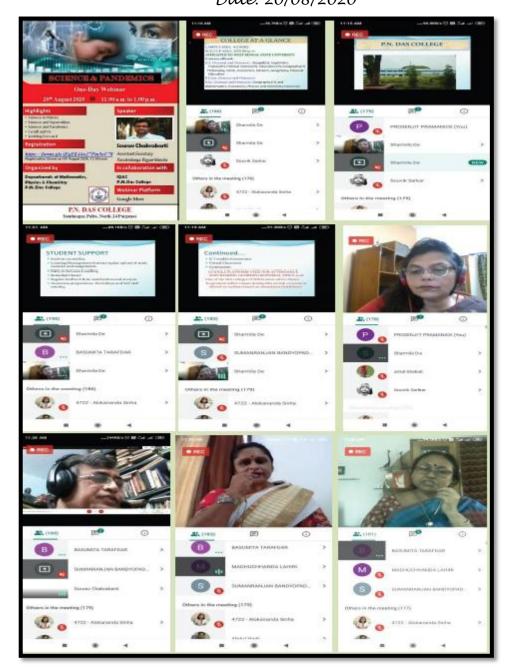

# **28) Webinar on Science and Pandemics**Date: 20/08/2020

Link of the report of the Seminar: <a href="https://www.pndascollege.in/pdf/act/2020-21/Webinar%20on%20Science%20and%20Pandemics%20on%20College%20Foundation%2">https://www.pndascollege.in/pdf/act/2020-21/Webinar%20on%20Science%20and%20Pandemics%20on%20College%20Foundation%2</a> <a href="https://www.pndascollege.in/pdf/act/2020-21/Webinar%20on%20Science%20and%20Pandemics%20on%20College%20Foundation%2">https://www.pndascollege.in/pdf/act/2020-21/Webinar%20on%20Science%20and%20Pandemics%20on%20College%20Foundation%2</a> <a href="https://www.pndascollege.in/pdf/act/2020-20.08.2022.pdf">https://www.pndascollege.in/pdf/act/2020-20.08.2022.pdf</a>