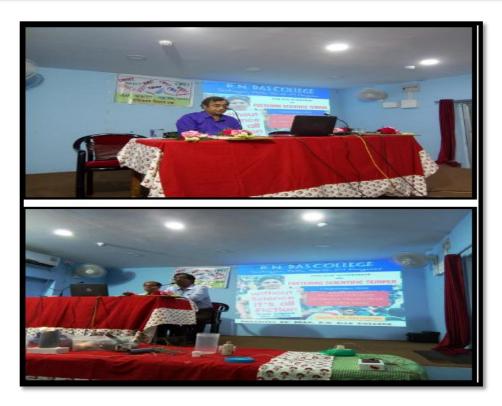

### 58) Seminar on "Fostering Scientific Temper"

Date: 07/09/2018

| Aurie & Designation | Tertitution | Signature           | liswas  | Name & Dosignation    | Institution         | Signature        |
|---------------------|-------------|---------------------|---------|-----------------------|---------------------|------------------|
| Bismadit Dhan       | PNDC        | Biswoody Whom       | To see  | Sesamali Mitra        | P.N Das Gallege     | Swaniali Prits   |
| Wish Medal          | PNOC        | Righth Montal       | Son of  | white days            | P. N.Don Callege    | Sucha Dan.       |
| Schanfum Schapalti  | 9           | Suramian Scripts    | 100     | Tank Sonyova          | P.N. Das easselle   | Planck Sparkon   |
| public Senopati     | u ·         | Drakin Sengarti     | talde   | Suparma Biswag        | P.N. Day Callege    |                  |
| Rhd Bain            | PNDC        | Robert Thin         | 3 again | Robul Balak           | P.N Das ollege      | Robel Balak      |
| Polit Dust          | PN. Das     | Roth Deale          | 07.     | Tog Mandi             | P. IV Das callege   | Joy Wandi        |
| Sobosh Sonyahi      | PROC        | Soulul Surregali    | *       | gitan Baka            | P.N July collegie   | alder sola       |
| Indianat Bisu as    | PNDC        | 3-depaul livers     | 4       | Raphoip Bisson        | P. M. Das Gallege   | Rejtwis Biswa    |
| Agina Bhattachagia  | PNDC        | Lyana Shallocharjee | 1       | Kajal Khartangan      | PN Dou college      | kajal khatoon    |
| Mita Dutta          | PNDC        | mita Dutta          |         | Scharaz Haston        | PN. DOS COLLEGE     | Salvenez Mostock |
| Roma Khadasa        | PN-Das      | Risms Khafusa       |         | Esma Morphol (H)      | RN bas tollege      | Soma Mondel      |
| Bissa Morndal       | P.N. Das    | British Mondal.     |         | Sudday Saha Bec. (6)  | PN. Dav. College    | Sudashner Sha    |
| Rija Phosh          | P.N. Das    | Pirta Ghosh         | 12      | chandowa Bogeti (H)   | RN- Das college     | Chandra Bagali   |
| бирана Вендиры.     | P. N. Des   | Suragya Sesgratia.  | 5       | Butika Bala (a)       | P. M. Das callege   | Brotika Rola     |
| Marsoni Chash       | P. M. Das   | Mousemi Ghosh       | F       | Seasonab Ray (6)      | perul Dale couldage | Gentlinah Ray    |
| Mitali Paul         | P-14-Das    | Mitali Paul         | is      | krushik Mandal (H)19: | P. N Das es Mege    | (D) 2.           |
| Sobora Khatra       | P.W. Das    | 3 Jana Watur        | 17      | Swapan Dag (H) (19)   | D.M. DOS COLLEGE    | Smoonentow       |
| Shyamal Biswas      | P.N. Das    | Shyancat Biscurs    | 16      | Higometer Ct. Das (a) | Fire Dascon         | n'y              |
| Dipika Bisanes      | D.N. Das    | Stipika Biswas      | 10      | Swain Dos (01)        | P. N. DAS COLLEGE   |                  |
| hista Khadoon       | P.M. Das    | Asista Hatom        | 30.     | Dipugar Bismes (Cr.)  | P.N. DASCOLEGE      | E Diply Bis-     |
|                     | P. HDOD     | Sankoni Bilway      |         | Second mondal (Gt)    | P. N. DAS COTEGE    | Source mondel    |
| Sombori Bilwas      |             |                     |         | Avi Tit kapmakar (O1) | P. N. DAS COTTEM    | E Aritif Kom and |

Link of the Seminar: <a href="https://www.pndascollege.in/pdf/college-act/Seminar%20on%20Fostering%20Scientific%20Temper">https://www.pndascollege.in/pdf/college-act/Seminar%20on%20Fostering%20Scientific%20Temper</a> 07.09.2018.pdf