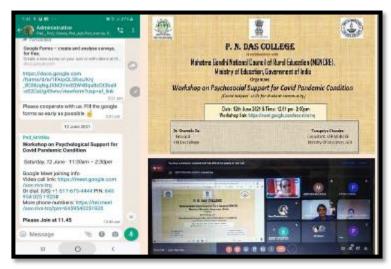

# 18) Workshop on Psychosocial Support for Covid Pandemic Condition Date: 12/06/2021

Link of the report of the Seminar: <a href="https://www.pndascollege.in/pdf/act/2020-21/Workshop%20on%20Psychosocial%20Support%20for%20Covid%20Pandemic%20Condition\_12.06.2021.pdf">https://www.pndascollege.in/pdf/act/2020-21/Workshop%20on%20Psychosocial%20Support%20for%20Covid%20Pandemic%20Condition\_12.06.2021.pdf</a>