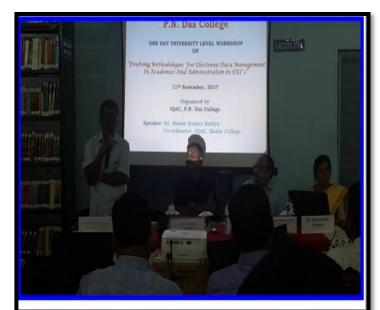

# 37) One-Day University level Workshop on Revised Accreditation Framework Date: 12/02/2020

Link of the report of the Seminar: <a href="http://www.pndascollege.in/pdf/college-act/31.%20University%20Level%20Workshop%20on%20RAF\_12.02.2020.pdf">http://www.pndascollege.in/pdf/college-act/31.%20University%20Level%20Workshop%20on%20RAF\_12.02.2020.pdf</a>