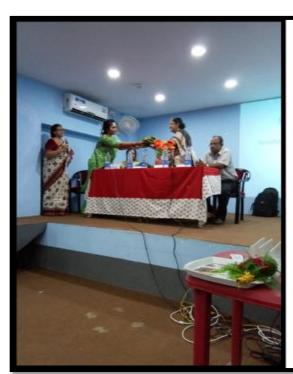

### 58) Seminar on "Fostering Scientific Temper"

Date: 07/09/2018

| Aurie & Designation | Tertitution | Signature           | liswas  | Name & Dosignation    | Institution         | Signature        |
|---------------------|-------------|---------------------|---------|-----------------------|---------------------|------------------|
| Bismadit Dhan       | PNDC        | Biswoody Whom       | To see  | Sesamali Mitra        | P.N Das Gallege     | Swaniali Prits   |
| Wish Medal          | PNOC        | Righth Montal       | Son of  | white days            | P. N.Don Callege    | Sucha Dan.       |
| Schanfum Schapalti  | 9           | Suramian Scripts    | 100     | Tank Sonyova          | P.N. Das easselle   | Planck Sparkon   |
| public Senopati     | u ·         | Drakin Sengarti     | talde   | Suparma Biswag        | P.N. Day Callege    |                  |
| Rhd Bain            | PNDC        | Robert Thin         | 3 again | Robul Balak           | P.N Das ollege      | Robel Balak      |
| Polit Dust          | PN. Das     | Roth Deale          | 07.     | Tog Mandi             | P. IV Das callege   | Joy Wandi        |
| Sobosh Sonyahi      | PROC        | Soulul Surregali    | *       | gitan Baka            | P.N July collegie   | alder sola       |
| Indianat Bisu as    | PNDC        | 3-depaul livers     | 4       | Raphoip Bisson        | P. M. Das Gallege   | Rejtwis Biswa    |
| Agina Bhattachagia  | PNDC        | Lyana Shallocharjee | 1       | Kajal Khartangan      | PN Dou college      | kajal khatoon    |
| Mita Dutta          | PNDC        | mita Dutta          |         | Scharaz Haston        | PN. DOS COLLEGE     | Salvenez Mostock |
| Roma Khadasa        | PN-Das      | Risms Khafusa       |         | Esma Morphol (H)      | RN bas tollege      | Soma Mondel      |
| Bissa Morndal       | P.N. Das    | British Mondal.     |         | Sudday Saha Bec. (6)  | PN. Dav. College    | Sudashner Sha    |
| Rija Phosh          | P.N. Das    | Pirta Ghosh         | 12      | chandowa Bogeti (H)   | RN- Das college     | Chandra Bagali   |
| бирана Вендиры.     | P. N. Des   | Suragya Sesgratia.  | 5       | Butika Bala (a)       | P. M. Das callege   | Brotika Rola     |
| Marsoni Chash       | P. M. Das   | Mousemi Ghosh       | F       | Seasonab Ray (6)      | perul Dale couldage | Gentlinah Ray    |
| Mitali Paul         | P-14-Das    | Mitali Paul         | is      | krushik Mandal (H)19: | P. N Das es Mege    | (D) 2.           |
| Sobora Khatra       | P.W. Das    | 3 Jana Watur        | 17      | Swapan Dag (H) (19)   | D.M. DOS COLLEGE    | Smoonentow       |
| Shyamal Biswas      | P.N. Das    | Shyancat Biscurs    | 16      | Higometer Ct. Das (a) | Fire Dascon         | n'y              |
| Dipika Bisanes      | D.N. Das    | Stipika Biswas      | 10      | Swain Dos (01)        | P. N. DAS COLLEGE   |                  |
| hista Khadoon       | P.M. Das    | Asista Hatom        | 30.     | Dipugar Bismes (Cr.)  | P.N. DASCOLEGE      | E Diply Bis-     |
|                     | P. HDOD     | Sankoni Bilway      |         | Second mondal (Gt)    | P. N. DAS COTEGE    | Source mondel    |
| Sombori Bilwas      |             |                     |         | Avi Tit kapmakar (O1) | P. N. DAS COTTEM    | E Aritif Kom and |

Link of the Seminar: <a href="https://www.pndascollege.in/pdf/college-act/Seminar%20on%20Fostering%20Scientific%20Temper">https://www.pndascollege.in/pdf/college-act/Seminar%20on%20Fostering%20Scientific%20Temper</a> 07.09.2018.pdf