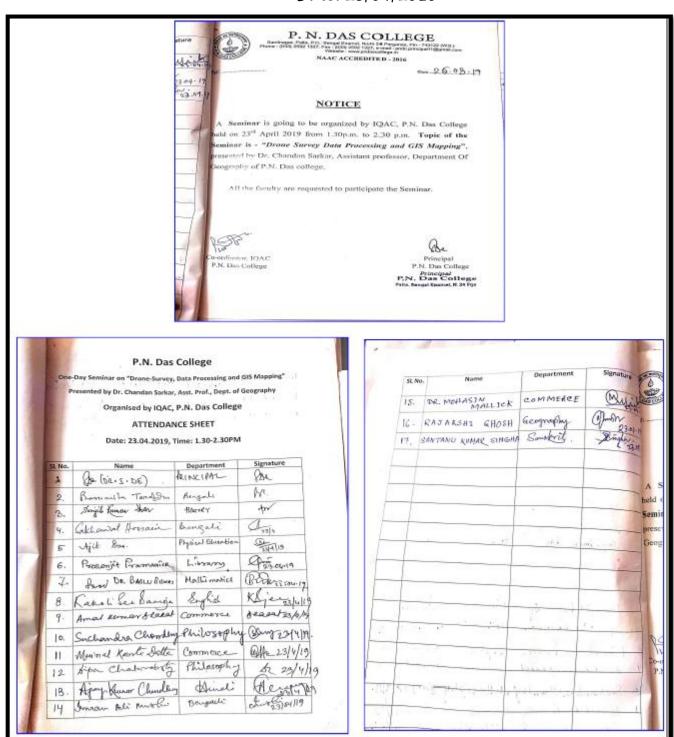

#### NAAC ACCREDITED - 2016

| Ref.: | Date |
|-------|------|

51) One-Day Seminar on "Drone- Survey, Data processing and GIS mapping"

Date: 23/04/2019

Link of the report of the Seminar: <a href="https://www.pndascollege.in/pdf/college-">https://www.pndascollege.in/pdf/college-</a>

act/23.Seminar%20on%20Drone%20Survey,%20Data%20Processing%20and%20GIS%20Mapping 23.04.2019.pdf

Santinagar, Palta, P.O.: Bengal Enamel, North 24 Parganas, Pin - 743122 (W.B.)
Phone: (033) 2592 1327, Fax: (033) 2592 1327, e-mail: pndc.principal11@gmail.com
Website: www.pndascollege.in