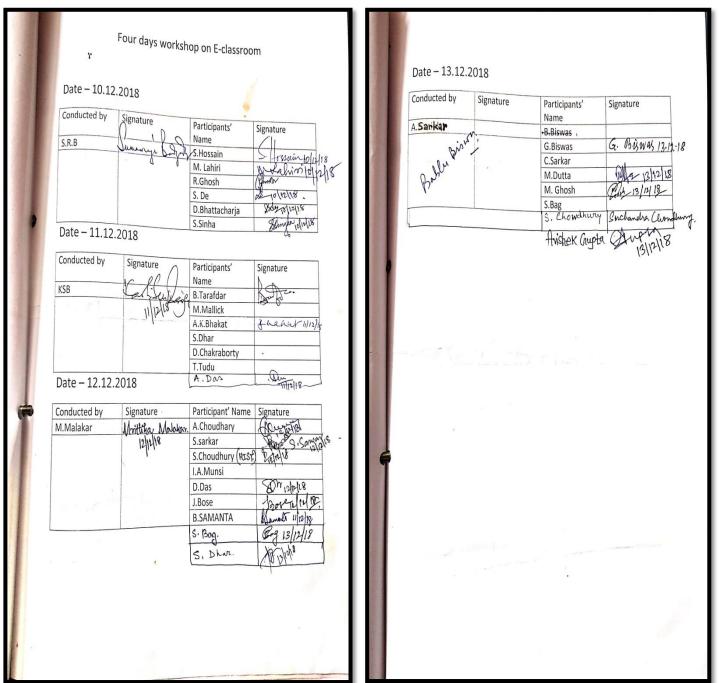

#### 56) Workshop on Learning Resource Management System using Google Platform/ Workshop

Date: 10/12/2018 to 13/12/2018

Link of the Seminar: <a href="https://www.pndascollege.in/pdf/college-act/4-Days%20Workshop%20on%20E-Classroom">https://www.pndascollege.in/pdf/college-act/4-Days%20Workshop%20on%20E-Classroom</a> 10.12.2018%20-%2013.12.2018.pdf