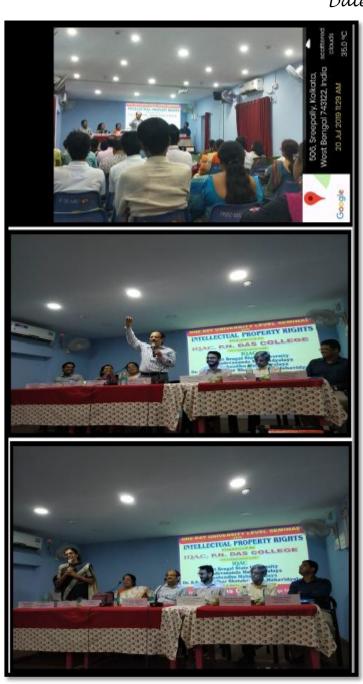

# 48) One-Day University level Seminar on "Intellectual Property Rights" Date: 20/07/2019

Link of the report of the Seminar: <a href="http://www.pndascollege.in/pdf/college-act/2.%20Seminar%20on%20IPR\_20.07.2019.pdf">http://www.pndascollege.in/pdf/college-act/2.%20Seminar%20on%20IPR\_20.07.2019.pdf</a>