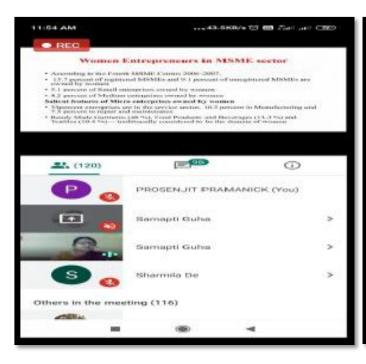

### 2019-2020

30) One-Day National Webinar on "Women Empowerment in India" Date: 27/06/2020

Link of the report of the Seminar: <a href="http://www.pndascollege.in/pdf/college-act/45.%20National%20Webinar%20on%20Women%20Empowerment">http://www.pndascollege.in/pdf/college-act/45.%20National%20Webinar%20on%20Women%20Empowerment</a> 27.06.2020.pdf