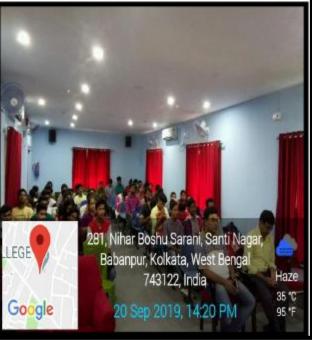

#### **NAAC ACCREDITED - 2016**

44) State level Seminar on Student Satisfaction Survey: Role of Students in Quality Assurance and Assessment under RAF

Date: 14/09/2019

Link of the report of the Seminar: <a href="http://www.pndascollege.in/pdf/college-act/13.%20State%20Level%20Seminar%20on%20SSS">http://www.pndascollege.in/pdf/college-act/13.%20State%20Level%20Seminar%20on%20SSS</a> 14.09.2019.pdf