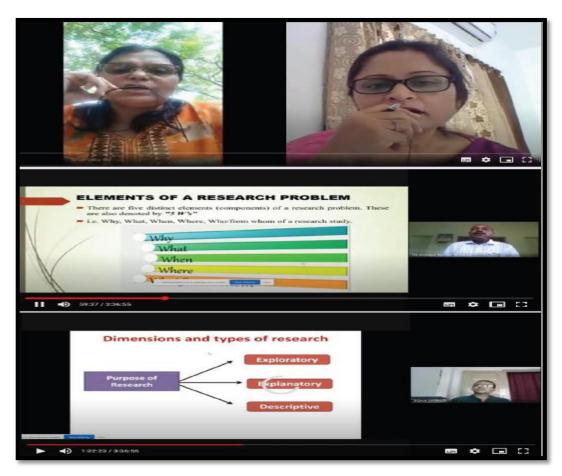

# 23) One-day National Webinar on Research Methodology in Social Sciences Date: 29/09/2020

Link of the report of the Seminar: <a href="https://www.pndascollege.in/pdf/act/2020-21/One-day%20National%20Seminar%20on%20Research%20Methodology%20in%20Social%20Sciences 29.09.2020.pdf">https://www.pndascollege.in/pdf/act/2020-21/One-day%20National%20Seminar%20on%20Research%20Methodology%20in%20Social%20Sciences 29.09.2020.pdf</a>