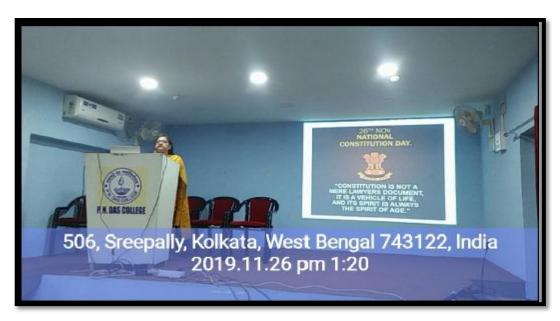

# 40) Programme on Constitution Day Date: 26/11/2019

Link of the report of the Seminar: <a href="http://www.pndascollege.in/pdf/college-act/21.%20Programme%20on%20Constitution%20Day 26.11.2019.pdf">http://www.pndascollege.in/pdf/college-act/21.%20Programme%20on%20Constitution%20Day 26.11.2019.pdf</a>