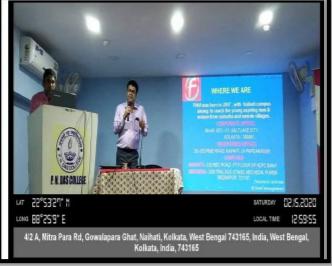

# 37) One-Day University level Workshop on Revised Accreditation Framework Date: 12/02/2020

Link of the report of the Seminar: <a href="http://www.pndascollege.in/pdf/college-act/31.%20University%20Level%20Workshop%20on%20RAF\_12.02.2020.pdf">http://www.pndascollege.in/pdf/college-act/31.%20University%20Level%20Workshop%20on%20RAF\_12.02.2020.pdf</a>