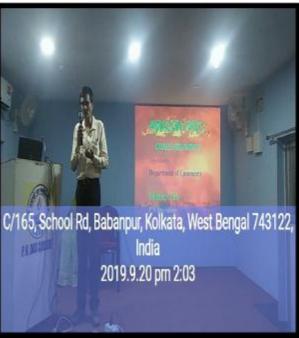

# 43) Seminar on Amazon Fire: Impact of Climate Change" Date: 20/09/2019

Link of the report of the Seminar: <a href="http://www.pndascollege.in/pdf/college-act/12.%20Programme%20on%20Amazon%20Fire%20in%20Collaboration%20with%20Nature%20Club 20.09.2019.pdf">http://www.pndascollege.in/pdf/college-act/12.%20Programme%20on%20Amazon%20Fire%20in%20Collaboration%20with%20Nature%20Club 20.09.2019.pdf</a>