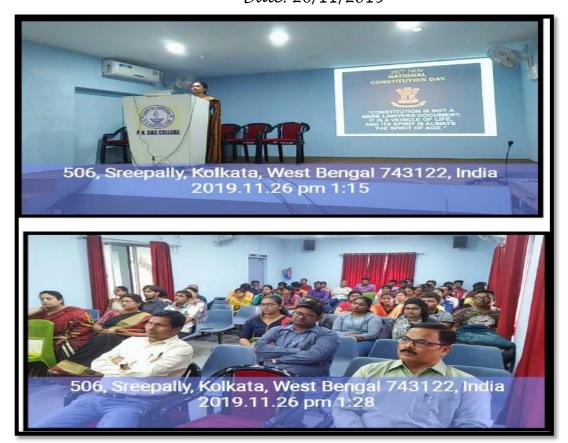

# 40) Programme on Constitution Day Date: 26/11/2019

Link of the report of the Seminar: <a href="http://www.pndascollege.in/pdf/college-act/21.%20Programme%20on%20Constitution%20Day 26.11.2019.pdf">http://www.pndascollege.in/pdf/college-act/21.%20Programme%20on%20Constitution%20Day 26.11.2019.pdf</a>