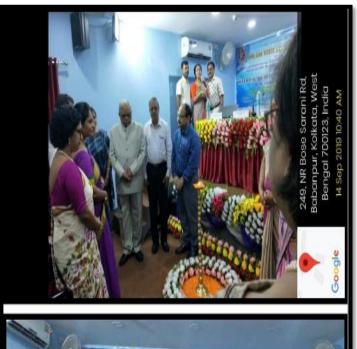

# 40) Programme on Constitution Day Date: 26/11/2019

Link of the report of the Seminar: <a href="http://www.pndascollege.in/pdf/college-act/21.%20Programme%20on%20Constitution%20Day 26.11.2019.pdf">http://www.pndascollege.in/pdf/college-act/21.%20Programme%20on%20Constitution%20Day 26.11.2019.pdf</a>