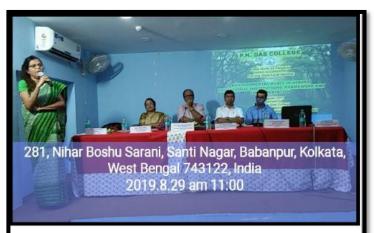

# 45) Seminar on "Environmental Audit in HEIs: Framework and Implementation" Date: 29/08/2019

2019.8.29 pm 3:02

Link of the report of the Seminar: <a href="http://www.pndascollege.in/pdf/college-act/10.%20Seminar%20on%20Environmental%20Audit%20in%20HEIs">http://www.pndascollege.in/pdf/college-act/10.%20Seminar%20on%20Environmental%20Audit%20in%20HEIs</a> 29.08.2019.pdf