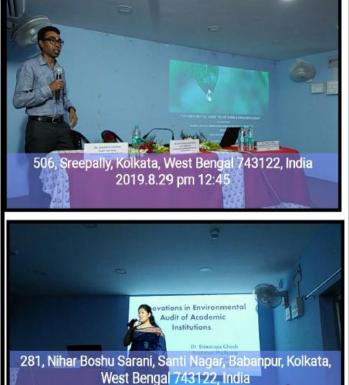

# 45) Seminar on "Environmental Audit in HEIs: Framework and Implementation" Date: 29/08/2019

2019.8.29 pm 3:02

Link of the report of the Seminar: <a href="http://www.pndascollege.in/pdf/college-act/10.%20Seminar%20on%20Environmental%20Audit%20in%20HEIs">http://www.pndascollege.in/pdf/college-act/10.%20Seminar%20on%20Environmental%20Audit%20in%20HEIs</a> 29.08.2019.pdf