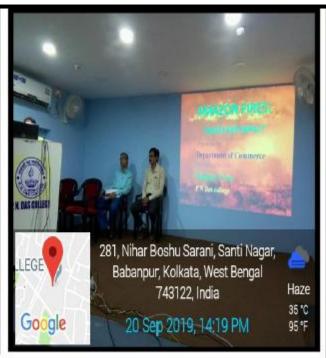

# 43) Seminar on Amazon Fire: Impact of Climate Change" Date: 20/09/2019

Link of the report of the Seminar: <a href="http://www.pndascollege.in/pdf/college-act/12.%20Programme%20on%20Amazon%20Fire%20in%20Collaboration%20with%20Nature%20Club 20.09.2019.pdf">http://www.pndascollege.in/pdf/college-act/12.%20Programme%20on%20Amazon%20Fire%20in%20Collaboration%20with%20Nature%20Club 20.09.2019.pdf</a>

Santinagar, Palta, P.O.: Bengal Enamel, North 24 Parganas, Pin - 743122 (W.B.)
Phone: (033) 2592 1327, Fax: (033) 2592 1327, e-mail: pndc.principal11@gmail.com
Website: www.pndascollege.in