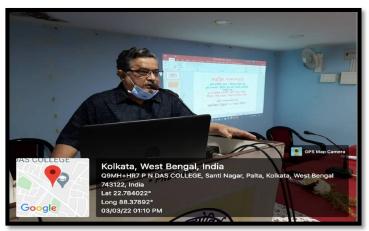

### 7) Seminar on National Science Day

Date: 03/03/2022

Link of the report of the Seminar: <a href="https://www.pndascollege.in/pdf/college-act-21-22/21-National-Science-Day-03032022.pdf">https://www.pndascollege.in/pdf/college-act-21-22/21-National-Science-Day-03032022.pdf</a>