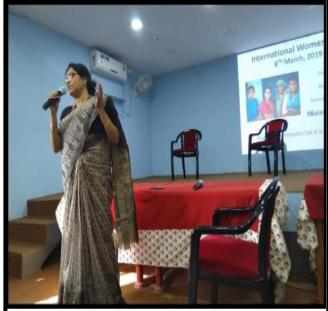

#### **NAAC ACCREDITED - 2016**

52) Semínar on "Gender Sensítivíty" on International Women's Day Date: 08/03/2019

Link of the report of the Seminar: <a href="https://www.pndascollege.in/pdf/college-act/17.Seminar,%20Quiz%20Contest%20and%20Drama%20on%20Gender%20Sensitivity%20on%20International%20Women's%20Day 08.03.2019.pdf">08.03.2019.pdf</a>