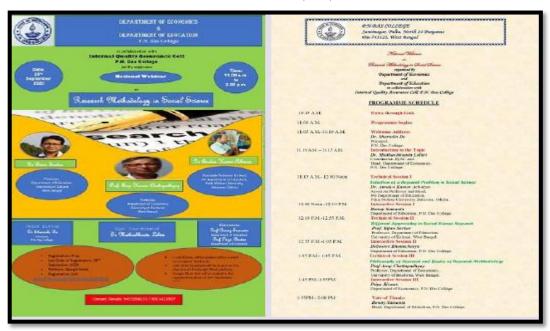

# 23) One-day National Webinar on Research Methodology in Social Sciences Date: 29/09/2020

Link of the report of the Seminar: <a href="https://www.pndascollege.in/pdf/act/2020-21/One-day%20National%20Seminar%20on%20Research%20Methodology%20in%20Social%20Sciences 29.09.2020.pdf">https://www.pndascollege.in/pdf/act/2020-21/One-day%20National%20Seminar%20on%20Research%20Methodology%20in%20Social%20Sciences 29.09.2020.pdf</a>