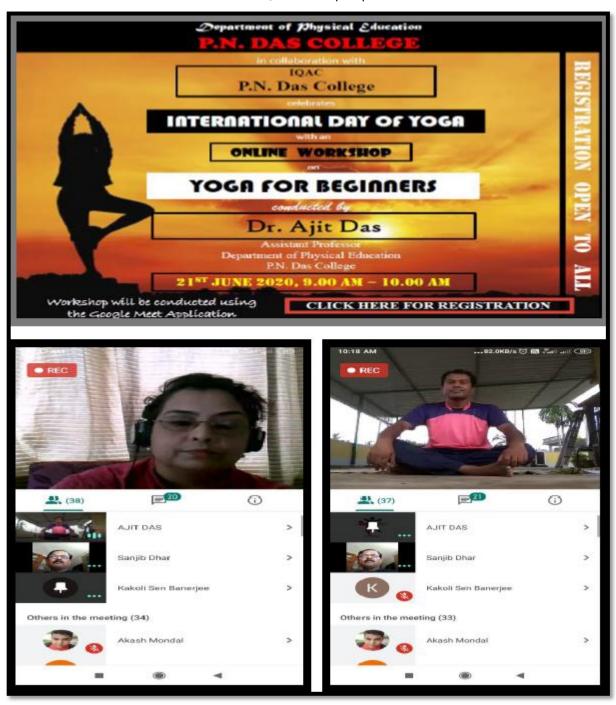

# 31) Workshop on "Yoga for Beginners" on the International Day for Yoga Date: 21/06/2020

Link of the report of the Seminar: <a href="https://www.pndascollege.in/pdf/college-act/Workshop%20on%20Yoga%20for%20Beginners">https://www.pndascollege.in/pdf/college-act/Workshop%20on%20Yoga%20for%20Beginners</a> 21.06.2020.pdf