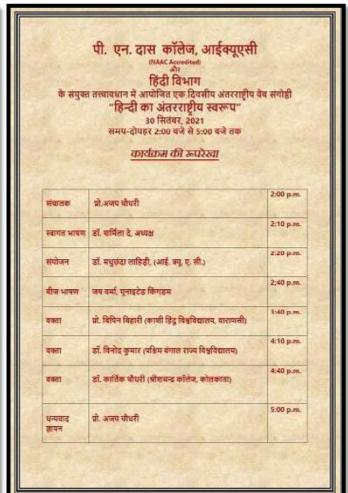

# 3.2.2 Workshops/Seminars/Conference

2021 - 2022

1) International Webinar on Hindi ka Antarashtriya Swaroop
Date: 30/09/2021

Santinagar, Palta, P.O.: Bengal Enamel, North 24 Parganas, Pin - 743122 (W.B.)
Phone: (033) 2592 1327, Fax: (033) 2592 1327, e-mail: pndc.principal11@gmail.com
Website: www.pndascollege.in

### **NAAC ACCREDITED - 2016**

Ref.: .....

Link of the report of the Seminar: <a href="https://www.pndascollege.in/pdf/college-act-21-22/2-Hindi-Antarastriya-Swaroop30092021.pdf">https://www.pndascollege.in/pdf/college-act-21-22/2-Hindi-Antarastriya-Swaroop30092021.pdf</a>