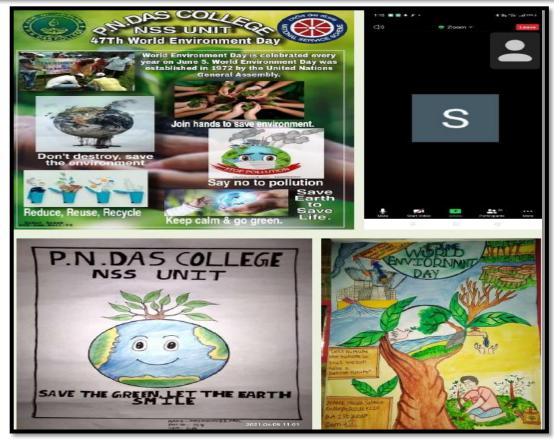

### 17) Seminar on World Environment Day

Date: 05/06/2021

Link of the report of the Seminar: <a href="https://www.pndascollege.in/pdf/act/2020-21/Environment%20Day\_05.06.2021.pdf">https://www.pndascollege.in/pdf/act/2020-21/Environment%20Day\_05.06.2021.pdf</a>