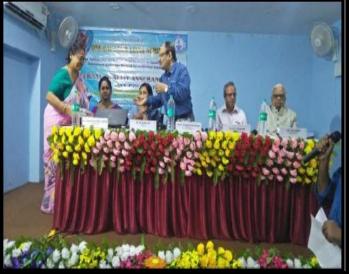

# 45) Seminar on "Environmental Audit in HEIs: Framework and Implementation" Date: 29/08/2019

2019.8.29 pm 3:02

Link of the report of the Seminar: <a href="http://www.pndascollege.in/pdf/college-act/10.%20Seminar%20on%20Environmental%20Audit%20in%20HEIs">http://www.pndascollege.in/pdf/college-act/10.%20Seminar%20on%20Environmental%20Audit%20in%20HEIs</a> 29.08.2019.pdf