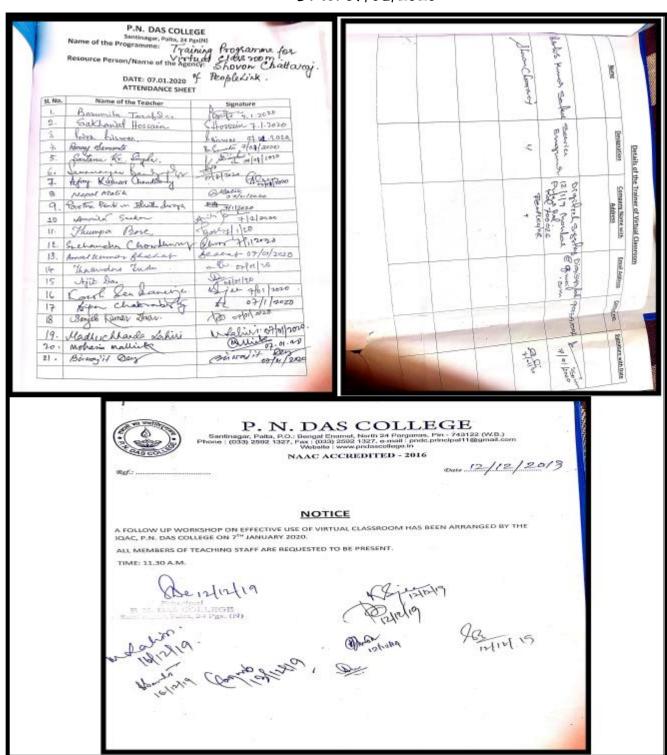

# **39) Training for Virtual Class**Date: 07/01/2020

Link of the report of the Seminar: <a href="http://www.pndascollege.in/pdf/college-act/26.%20Training%20for%20Virtual%20Classes\_07.01.2020.pdf">http://www.pndascollege.in/pdf/college-act/26.%20Training%20for%20Virtual%20Classes\_07.01.2020.pdf</a>