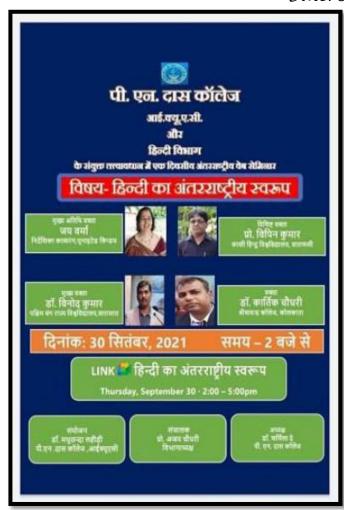

# 3.2.2 Workshops/Seminars/Conference

2021 - 2022

1) International Webinar on Hindi ka Antarashtriya Swaroop
Date: 30/09/2021

Santinagar, Palta, P.O.: Bengal Enamel, North 24 Parganas, Pin - 743122 (W.B.)
Phone: (033) 2592 1327, Fax: (033) 2592 1327, e-mail: pndc.principal11@gmail.com
Website: www.pndascollege.in

### **NAAC ACCREDITED - 2016**

Ref.: .....

Link of the report of the Seminar: <a href="https://www.pndascollege.in/pdf/college-act-21-22/2-Hindi-Antarastriya-Swaroop30092021.pdf">https://www.pndascollege.in/pdf/college-act-21-22/2-Hindi-Antarastriya-Swaroop30092021.pdf</a>