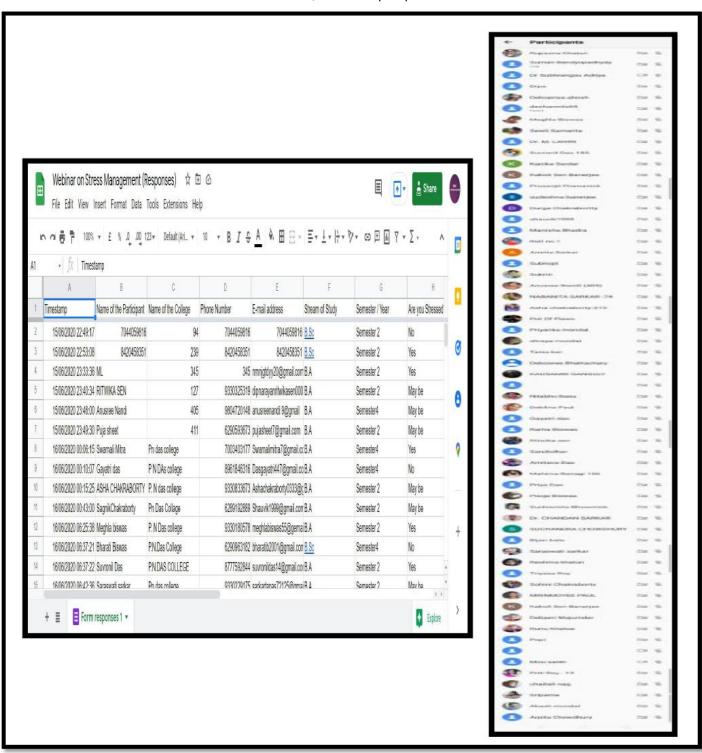

### **NAAC ACCREDITED - 2016**

| Ref | <br>Date |
|-----|----------|
| -07 |          |

6) One-day Workshop on Stress Management and Positive Psychology

Date: 06/01/2022

Link of the report of the Seminar: <a href="https://www.pndascollege.in/pdf/college-act-21-22/12-Stress-Mgmt-Positive-06012022.pdf">https://www.pndascollege.in/pdf/college-act-21-22/12-Stress-Mgmt-Positive-06012022.pdf</a>