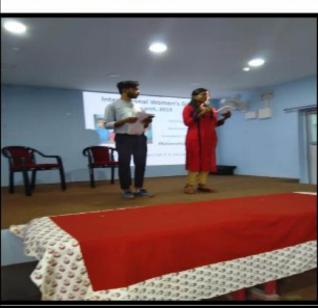

# 3.2.2 Workshops/Seminars/Conference

2021 - 2022

1) International Webinar on Hindi ka Antarashtriya Swaroop
Date: 30/09/2021

Santinagar, Palta, P.O.: Bengal Enamel, North 24 Parganas, Pin - 743122 (W.B.)
Phone: (033) 2592 1327, Fax: (033) 2592 1327, e-mail: pndc.principal11@gmail.com
Website: www.pndascollege.in