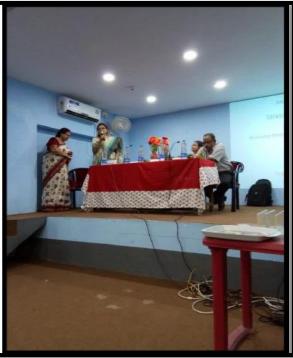

### 58) Seminar on "Fostering Scientific Temper"

Date: 07/09/2018

| Aurie & Designation | Tertitution | Signature           | liswas  | Name & Dosignation    | Institution         | Signature        |
|---------------------|-------------|---------------------|---------|-----------------------|---------------------|------------------|
| Bismadit Dhan       | PNDC        | Biswoody Whom       | To see  | Sesamali Mitra        | P.N Das Gallege     | Swaniali Prits   |
| Wish Medal          | PNOC        | Righth Montal       | Son of  | white days            | P. N.Don Callege    | Sucha Dan.       |
| Schanfum Schapalti  | 9           | Suramian Scripts    | 100     | Tank Sonyova          | P.N. Das easselle   | Planck Sparkon   |
| public Senopati     | u ·         | Drakin Sengarti     | talde   | Suparma Biswag        | P.N. Day Callege    |                  |
| Rhd Bain            | PNDC        | Robert Thin         | 3 again | Robul Balak           | P.N Das ollege      | Robel Balak      |
| Polit Dust          | PN. Das     | Roth Deale          | 07.     | Tog Mandi             | P. IV Das callege   | Joy Wandi        |
| Sobosh Sonyahi      | PROC        | Soulul Surregali    | *       | gitan Baka            | P.N July collegie   | alder sola       |
| Indianat Bisu as    | PNDC        | 3-depaul livers     | 4       | Raphoip Bisson        | P. M. Das Gallege   | Rejtwis Biswa    |
| Agina Bhattachagia  | PNDC        | Lyana Shallocharjee | 1       | Kajal Khartangan      | PN Dou college      | kajal khatoon    |
| Mita Dutta          | PNDC        | mita Dutta          |         | Scharaz Haston        | PN. DOS COLLEGE     | Salvenez Mostock |
| Roma Khadasa        | PN-Das      | Risms Khafusa       |         | Esma Morphol (H)      | RN bas tollege      | Soma Mondel      |
| Bissa Morndal       | P.N. Das    | British Mondal.     |         | Sudday Saha Bec. (6)  | PN. Dav. College    | Sudashner Sha    |
| Rija Phosh          | P.N. Das    | Pirta Ghosh         | 12      | chandowa Bogeti (H)   | RN- Das college     | Chandra Bagali   |
| бирана Вендиры.     | P. N. Des   | Suragya Sesgratia.  | 5       | Butika Bala (a)       | P. M. Das callege   | Brotika Rola     |
| Marsoni Chash       | P. M. Das   | Mousemi Ghosh       | F       | Seasonab Ray (6)      | perul Dale couldage | Gentlinah Ray    |
| Mitali Paul         | P-14-Das    | Mitali Paul         | is      | krushik Mandal (H)19: | P. N Das es Mege    | (D) 2.           |
| Sobora Khatra       | P.W. Das    | 3 Jana Watur        | 17      | Swapan Dag (H) (19)   | D.M. DOS COLLEGE    | Smoonentow       |
| Shyamal Biswas      | P.N. Das    | Shyancat Biscurs    | 16      | Higometer Ct. Das (a) | Fire Dascon         | n'y              |
| Dipika Bisanes      | D.N. Das    | Stipika Biswas      | 10      | Swain Dos (01)        | P. N. DAS COLLEGE   |                  |
| hista Khadoon       | P.M. Das    | Asista Hatom        | 30.     | Dipugar Bismes (Cr.)  | P.N. DASCOLEGE      | E Diply Bis-     |
|                     | P. HDOD     | Sankoni Bilway      |         | Second mondal (Gt)    | P. N. DAS COTEGE    | Source mondel    |
| Sombori Bilwas      |             |                     |         | Avi Tit kapmakar (O1) | P. N. DAS COTTEM    | E Aritif Kom and |

Link of the Seminar: <a href="https://www.pndascollege.in/pdf/college-act/Seminar%20on%20Fostering%20Scientific%20Temper">https://www.pndascollege.in/pdf/college-act/Seminar%20on%20Fostering%20Scientific%20Temper</a> 07.09.2018.pdf