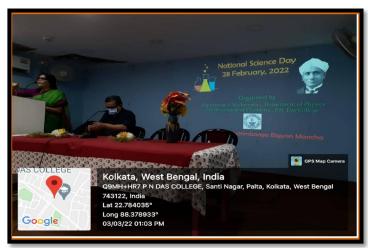

### 7) Seminar on National Science Day

Date: 03/03/2022

Link of the report of the Seminar: <a href="https://www.pndascollege.in/pdf/college-act-21-22/21-National-Science-Day-03032022.pdf">https://www.pndascollege.in/pdf/college-act-21-22/21-National-Science-Day-03032022.pdf</a>