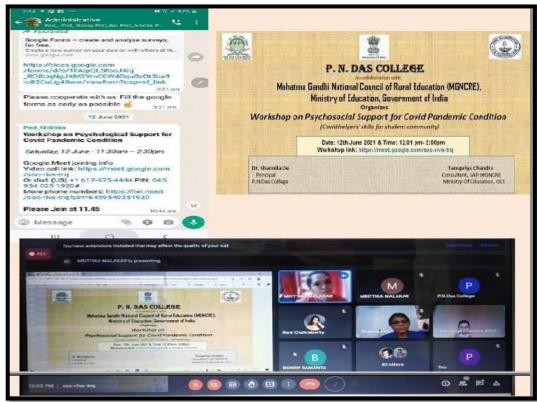

# 18) Workshop on Psychosocial Support for Covid Pandemic Condition Date: 12/06/2021

Link of the report of the Seminar: <a href="https://www.pndascollege.in/pdf/act/2020-21/Workshop%20on%20Psychosocial%20Support%20for%20Covid%20Pandemic%20Condition\_12.06.2021.pdf">https://www.pndascollege.in/pdf/act/2020-21/Workshop%20on%20Psychosocial%20Support%20for%20Covid%20Pandemic%20Condition\_12.06.2021.pdf</a>