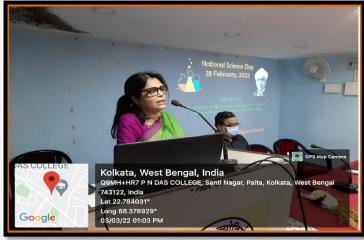

### 7) Seminar on National Science Day

Date: 03/03/2022

Link of the report of the Seminar: <a href="https://www.pndascollege.in/pdf/college-act-21-22/21-National-Science-Day-03032022.pdf">https://www.pndascollege.in/pdf/college-act-21-22/21-National-Science-Day-03032022.pdf</a>