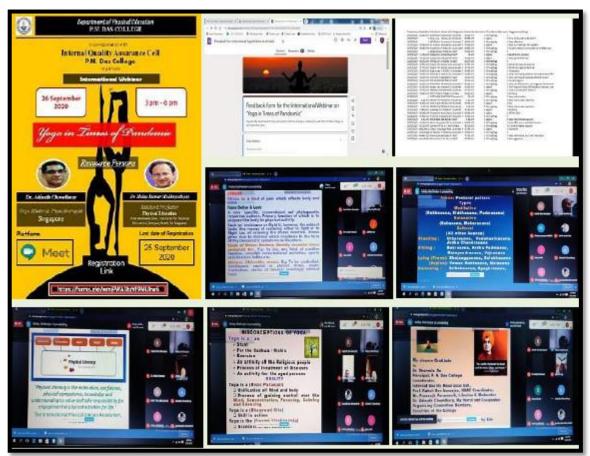

# 24) One-day International Webinar on Yoga in Times of Pandemic Date: 26/09/2020

Link of the report of the Seminar: <a href="https://www.pndascollege.in/pdf/act/2020-21/International%20Seminar%20on%20Yoga%20in%20Times%20of%20Pandemic 26.09.2020.pdf">https://www.pndascollege.in/pdf/act/2020-21/International%20Seminar%20on%20Yoga%20in%20Times%20of%20Pandemic 26.09.2020.pdf</a>