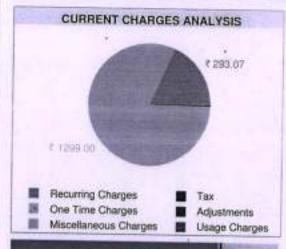

|
| Description                                                 |             | Date       | Amount(Rs.)      |
| BB - Plan Deposit-998412<br>Total                           |             | 23/11/2021 | 799.00<br>799.00 |
| Discounts                                                   |             |            | 310000           |
| Description                                                 | Free Usage  | Used       | Amount/Rs.1      |
| Bharat Fiber 88 - 90% discount on FMC for first mo<br>Total | onth-998412 | 7.00       | -191.76          |



# **TOP COUPONS**

| Myntra      | <b>O</b> Rights | Hamleys   | amazon |  |
|-------------|-----------------|-----------|--------|--|
| Distribute. | Flakert 🖫       | make Trip | W      |  |

P.N. Das College Palta, Bengal Enamel, N. 24 Pgs.









Account No. 8008034315 | Invoice No. EDCW80025646598 | Bid Daw. 18:10/2021



**CURRENT CHARGES ANALYSIS** 

₹ 293.07

### DETAILS OF CURRENT CHARGES

Phone Number/Service ID | ct3325921200\_eid

Installation Address:

SANTINAGAR, SHANTINAGAR HIGH SCHOOL PALTA CALCUTTA TELEPHONES, West Bergst -743122

Plan : 704533/Bharat Fiber BB - Fibre Value/Up to 100 Mbps till 3300 GB, up to 2 Mbps beyond/Voice Unlimited,800007/WIFI - Bharat Fiber ONT by Franchisee

|     |     | April 1 |       |
|-----|-----|---------|-------|
| USB | ge- | Chu     | irges |
|     |     |         |       |

| Phone calls                                     | Units            | Ouration<br>(HHMM:SSI | Gross Amt | Disc | Charges |
|-------------------------------------------------|------------------|-----------