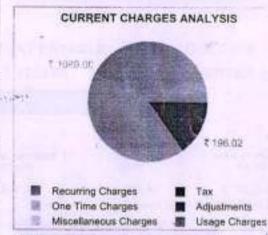

ice ID | bb29511013 eld

Bharat Fiber - Fixed Monthly Charge for ONT Type -

Installation Address:

BANTINAGAR, SANTI NAGAR PALTA CALCUITTA TELEPHONES West Bengal -743122

Plan: 704534/Bharat Fiber BB - Fibre Premium/Up to 200 Mbps till 3300 GB, up to 2 Mbps beyond/Voice Unlimited

Monthly Charges

Description & HSN / SAC Code

Start Date

End Date

Amount(Rs.)

Bharat Fiber 88 - Fixed Monthly Charge-998412

01/06/2021

30/06/2021

999.00

999,00

Phone Number/Service ID | 03329511013

Installation Address:

SANTINAGAR, SANTI NAGAR PALTA, CALCUTTA TELEPHONES West Bengal -143122

Plan: 704534/Bharat Fiber BB - Fibre Premium/Up to 200 Mbps till 3300 GB, up to 2 Mbps beyond/Voice Unlimited





· • with Gift Cards · ·











Principal P.N. Das College

Palta, Bengal Enamel, N. 24 Pgs.







**Get Yours Toda** 

ESN.









Customer ID : 3007929535

Account No : 8008029130

Invoice No: EDCWB002427220!

Invoice Date : 04/08/2021 Billing Period

01/07/2021 to 31/07/2021

Tariff plan: Bharat Fiber BB - Fibre Premium

P.N. DAS COLLEGE SANTINAGAR

PALTA I 4 PARGANAS(N) WB 743493

TELEPHONE NUMBER 03329511013

AMOUNT PAYABLE

₹ 1285.00

DUE DATE 19/08/2021

PAY NOW

**Account Summary** 

PREVIOUS BALANCE

₹ 1,284,82

PAYMENT RECEIVED 1,285.00

**ADJUSTMENTS** 0.00

Tax Invoice

**CURRENT CHARGES** वर्तमान शुस्क

TOTAL DUE क्ल बधे

AMOUNT PAYABLE देख शांकि

₹ 1285.00

Summary of Charges **Current Charges** वर्तमान शुल्क विवरण Amount ₹ Recurring Charges पुनरायली शुल्य 1089.00 One Time Charges एक बार शुस्क 0.00 जयमोग प्रभार Usage Charges 0.00 Miscellaneous Charges विविध प्रभार 0.