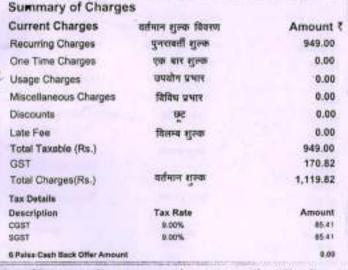

25921300 19/04/2022 Due Date

Principal P.N. Das College Palta, Bengal Enamel, N. 24 Pgs.



Tax Invoice

P.N. DAS COLLEGE SANTINAGAR

PALTA 24 PARGANASINI WB 743122

TELEPHONE NUMBER 03325921200

GSTIN

Customer ID : 3007934645

Account No : 8008034315

Invoice No: EDCWB0026801411

Invoice Date : 04/04/2022 / Billing Period

01/03/2022 to 31/03/2022

Tariff Plan: Bharat Fiber 88 - Fibre Value

AMOUNT PAYABLE

₹ 1120.00

DUE DATE

19/04/2022

**PAY NOW** 

a of Valley's

Account Summary

PREVIOUS BALANCE

₹ 1,119.33

(-) ₹ 1,120.00

PAYMENT RECEIVED

**ADJUSTMENTS** समायोजन

0.00

CURRENT CHARGES वर्शभान शुरक

TOTAL DUE

AMOUNT PAYABLE the us

1,119.82

7 1,119,15

₹ 1120.00

Amount in Words: Rupees One Thousand One Hundred and Twenty only

USAGE HISTORY (6MONTHS)

Voice (Min)

Data (GB)



144.5 366/22

Dear Customer, We recommend you to pay the bill online using https://portal.bsnl.in/ or use My BSNL App on your mobile to avail our services 24X7. My BSNL App is available on the Google Play Store. #Unite2FightCorona.



Scan 'QR' Code to Onene Portai Payment



लेखा अधिकारी Accounts Officer (TR)



Dear Customer, Please opt to receive your bill on E-mail and get discount of Rs. 10/- per bill for 10 months. To register mail id, please visit "www.selfcare.bsnl.co.in" or nearest BSNL Customer Service Centre.

BHARAT SANCHAR NIGAM LTD

Cheque/DD No.

Please Charge Rs.

Bank

Mode of Payment Cheque/DD

- PAYMENT SLIP -

Credit/Debit Card

Dated

Signature

EDCWB0026801411 Invoice No 04/04/2022 Invoice Date 8008034315 Account No Phone No 03325921200 19/04/2022 **Due Date** ₹1120