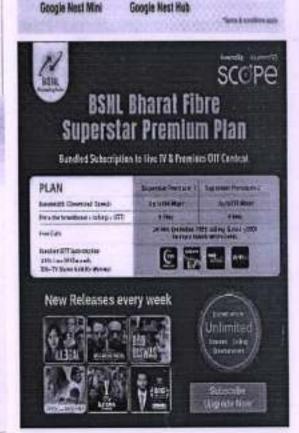

/2021 | 30/11/2021 | 159.73      |
| Total                                                                 |            |            | 199.73      |
| One Time Charges                                                      |            |            |             |
| Description                                                           |            | Date       | Amount(Rs.) |
| ≈BB - Plan Deposit-998412                                             |            | 23/11/2021 | 599.00      |
| Total                                                                 |            |            | 599.00      |



# **TOP COUPONS**

| Myster   | <b>○</b> RiseHur | Hamleys   | amazon |  |
|----------|------------------|-----------|--------|--|
| Damina's | Righter 2        | make trip | A      |  |







Google Nest Hub



Account No: 8008045531 | Invoice No: EDCW80035848507 | IBN Date: 18/12/2021



### DETAILS OF CURRENT CHARGES

### Phone Number/Service ID | ct3325921300\_eid

Installation Address:

SANTINAGAR, PALTA, SHANTINAGAR HIGH SCHOOL, P.O.- BENGAL ENAMEL, CALGUTTA TELEPHONES, West Bengal.

Plan: 704650/Fibre Basic Plus/Up to 60 Mbps till 3300 GB, upto 2 Mbps beyond/Voice Unlimited,800007/WiFi - Bharat Fiber ONT by Franchisee

| Discounts                         |                             |      |             |
|-----------------------------------|-----------------------------|------|-------------|
| Description                       | Free Usage                  | Used | Amount(Rs.) |
| Bharat Fiber BB - 90% discount on | FMC for first month gggs 12 | wood | Amount(Ha.) |
|