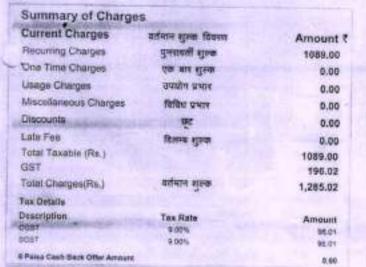

Voice Unlimited



Principal P.N. Das College Palta, Bengal Enamel, N. 24 Pgs



### CURRENT CHARGES ANALYSIS







Customer ID : 300/929535

Account No : 8008029130 Invoice Date : 04/01/2022

Invoice No: EDCWB0025884651

Billing Period

01/12/2021 to 31/12/2021

Tariff plan: Bharat Fiber BB - Fibre Premium

P.N. DAB COLLEGE:

PALTA DA PARCIANAZINI WE 145122

Tax Invoice TELEPHONE NUMBER

03329511013

GSTIN

AMOUNT PAYABLE

₹ 1285.00

DUE DATE 19/01/2022

PAY NOW

Account Summary

PREVIOUS BALANCE 1,309,82

PAYMENT RECEIVED पूर्व भुगतान

**ADJUSTMENTS** 

₹ 1,310.00 0.00 CURRENT CHARGES शर्ममात्र शुक्ता

TOTAL DUE वृत्त वर्ष

AMOUNT PAYABLE

1,285.02

1,284,84

1285.00

Amount in words: Rupses One Thousand Two Hundred and Eighly Five only

USAGE HISTORY (6MONTHS)

Voice (Min)

Data (GB)





Dear Esteemed Customer, BSNL wishes you a very Happy and Properous New Year - 2022



State GPL Clote to



BASUDEB BISWAS Accounts Officer (TR) For Billing Related Issues 033-25924600



Principal P.N. Das College

- PAYMENT Salla Bengal Enamel, N. 24 Pos

BHARAT SANCHAR NIGAM LTD

Elheque/Elő No.

Please Charge Rs.

Signature

Mode of payment Cheque/DD

Credit/Debit Card

Invoice No EDCWB0025884651 04/01/2022 Invoice Date Account No. 8008029130 Phone No 03329511013 19/01/2022 Due Date ₹ 1285.00 Amount Payable

Please make crossed Cheque/DD/Pay order for Amount Payable (Rounded Up) in favour of AD (Cash), BSNs, Celcutta Tetepho

For Harm use anly



have a the amount in . Dismoster Discontinuous . (BA Day 14 th Sept. 14

#### DETAILS OF CURRENT CHARGES

Payment Details

Description Ca