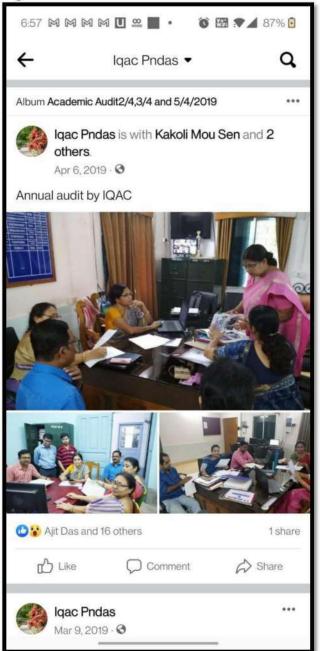

#### **NAAC ACCREDITED - 2016**

| Ref.: | Date |
|-------|------|
|       |      |

Academic and Administrative Audit pictures as shared on the Facebook page of IQAC

Santinagar, Palta, P.O.: Bengal Enamel, North 24 Parganas, Pin - 743122 (W.B.)