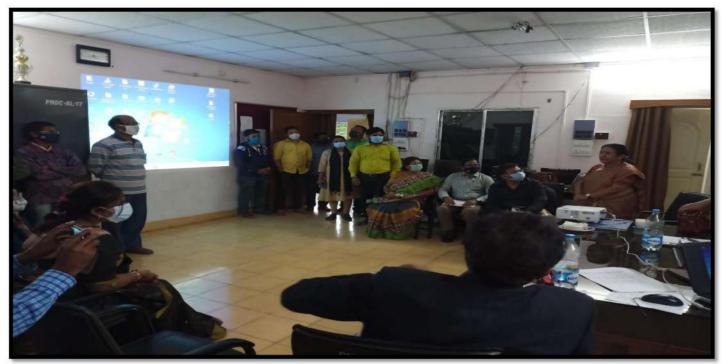

#### **NAAC ACCREDITED - 2016**

| Ref.: | Date |
|-------|------|
|       |      |

Academic and Administrative Audit pictures as shared on the Facebook page of IQAC

Santinagar, Palta, P.O.: Bengal Enamel, North 24 Parganas, Pin - 743122 (W.B.)