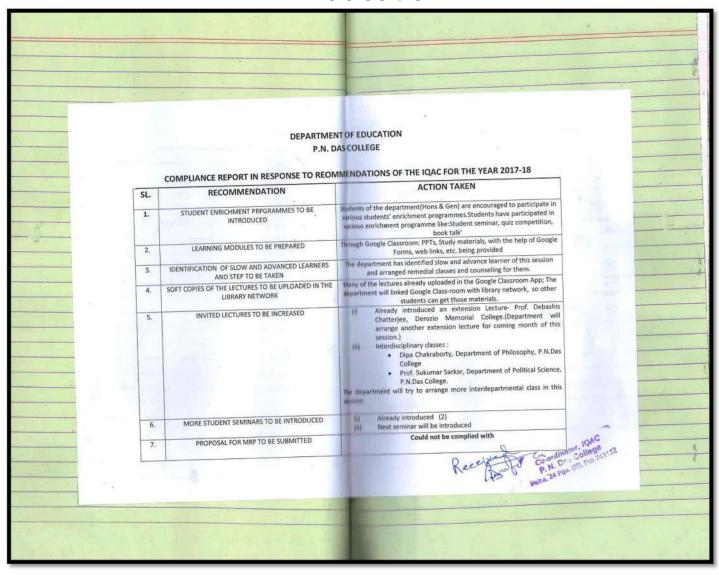

### 2. Education

Santinagar, Palta, P.O.: Bengal Enamel, North 24 Parganas, Pin - 743122 (W.B.)
Phone: (033) 2592 1327, Fax: (033) 2592 1327, e-mail: pndc.principal11@gmail.com
Website: www.pndascollege.in

#### **NAAC ACCREDITED - 2016**

## 2018-19

1. English

Santinagar, Palta, P.O.: Bengal Enamel, North 24 Parganas, Pin - 743122 (W.B.)
Phone: (033) 2592 1327, Fax: (033) 2592 1327, e-mail: pndc.principal11@gmail.com
Website: www.pndascollege.in