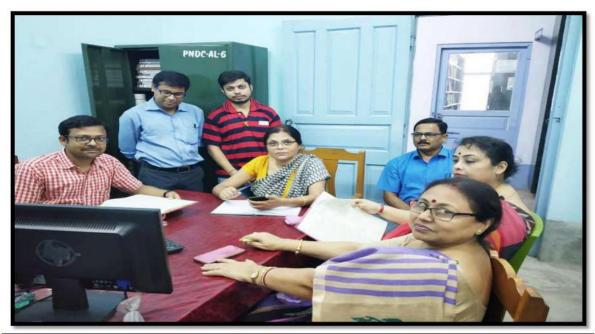

#### **NAAC ACCREDITED - 2016**

| Ref.: | Date |
|-------|------|
|       |      |

Academic and Administrative Audit pictures as shared on the Facebook page of IQAC

Santinagar, Palta, P.O.: Bengal Enamel, North 24 Parganas, Pin - 743122 (W.B.)