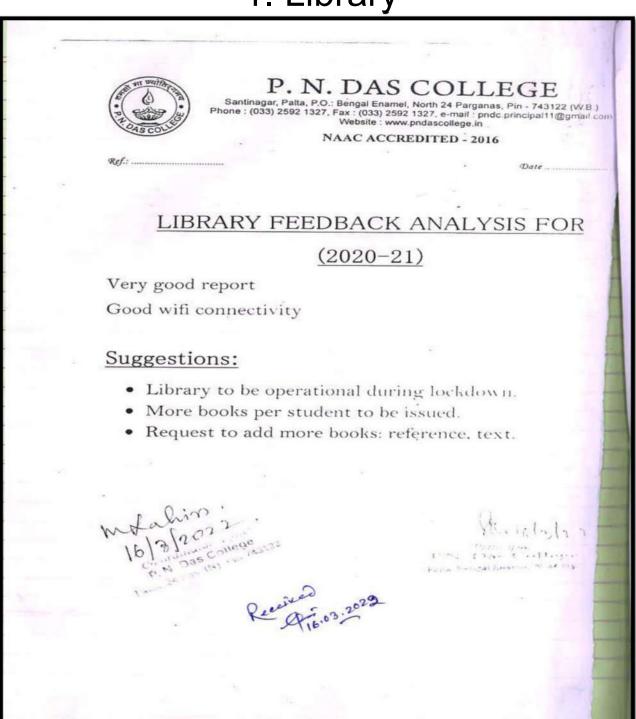

ar, Palta, P.O.: Bengal Enamel, North 24 Parganas, Pin - 743122 (W.B.)
Phone: (033) 2592 1327, Fax: (033) 2592 1327, e-mail: pndc.principal11@gmail.com
Website: www.pndascollege.in

| Ref.: | Date |
|-------|------|
| 2091  |      |







Santinagar, Palta, P.O.: Bengal Enamel, North 24 Parganas, Pin - 743122 (W.B.)

Phone: (033) 2592 1327, Fax: (033) 2592 1327, e-mail: pndc.principal11@gmail.com

Website: www.pndascollege.in

**NAAC ACCREDITED - 2016** 

# **2019-20**Mathematics







Santinagar, Palta, P.O.: Bengal Enamel, North 24 Parganas, Pin - 743122 (W.B.)

Phone: (033) 2592 1327, Fax: (033) 2592 1327, e-mail: pndc.principal11@gmail.com

Website: www.pndascollege.in

**NAAC ACCREDITED - 2016** 

| Ref. | f | Date |
|------|---|------|
|      |   |      |

# **2020-21**1. Library







Santinagar, Palta, P.O.: Bengal Enamel, North 24 Parganas, Pin - 743122 (W.B.)

Phone: (033) 2592 1327, Fax: (033) 2592 1327, e-mail: pndc.principal11@gmail.com
Website: www.pndascollege.in

#### **NAAC ACCREDITED - 2016**

| 200 TO 120 |                                         |
|------------|-----------------------------------------|
| Ref.:      | Date                                    |
| 2(6)       | 200000 11111111111111111111111111111111 |

# P.N. DAS COLLEGE LIBRARY COMPLIANCE REPORT OF THE LIBRARY FOR 2020-21

Suggestions - 1: library to be operarional during lockdown

Compliance: The Library was open 3 days (Monday, Wednesday and Friday) per week during lockdown.

Suggestion -2: More books per students to be issued.

Compliance: The number of book issues has been increased