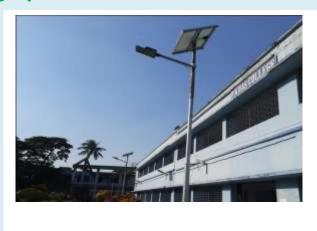

## • Energy Observation & Management

The college uses 1,47,648 KWH electricity per year. Therefore, the college has inculcated some conventional sources into renewable assets by installing 2 CFL bulbs in library, 18 LED bulbs, 4 fluorescent tube-lights, 7 incandescent bulb, 292 LED lights, 34 LED panel lights, 1 LED street light, 1 tungsten bulb of 100 watt in the corridor and 4 solar street lights (50 watt/6 hr) for illumination thereby saving electricity to some extent. The college has installed sanitary napkin vending machine which is a great initiative which consumes 12 watt per 6 hour. Domestic cylinder is being used in the canteen as energy source. The computers are kept in power-saving mode when not in use. 2 DGs of 35 KVA and 25 KVA power is used only at the time of load-shedding. Earth pit has been come out of soil. No fossil fuel and kerosene is being used by the college.

## **Photographs on Environment Consciousness**

Street Solar Lamp

Green generator

Single Switch for each Class

Pump Power Auto Cut and Auto On