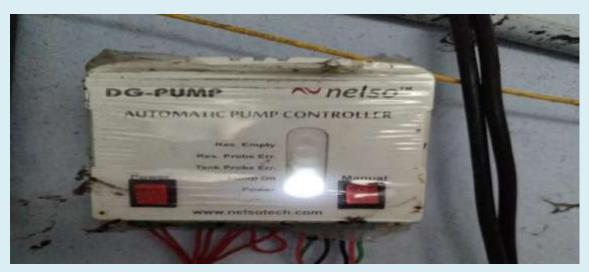

## **Photographs on Environment Consciousness**

Street Solar Lamp

Green generator

Single Switch for each Class

Pump Power Auto Cut and Auto On