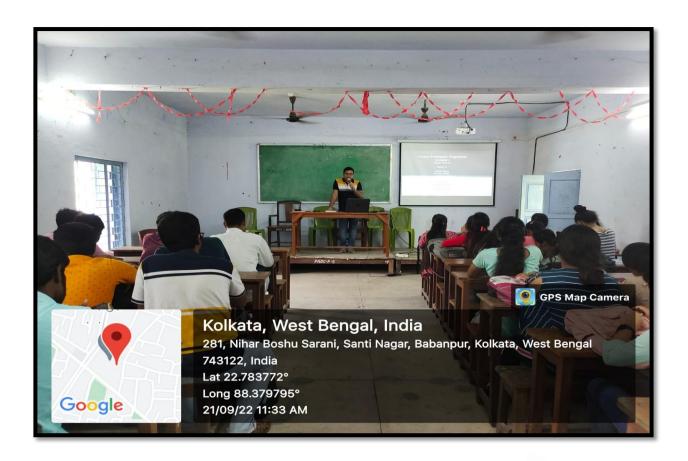

## Library Orientation Programme on use of e-resources through Personal Library-ID for Semester-I

DATE: 21.09.2022

TIME: 12.00 PM to 1.00 PM. NO OF ATTENDANCE: 74 VENUE: ROOM NO. 201