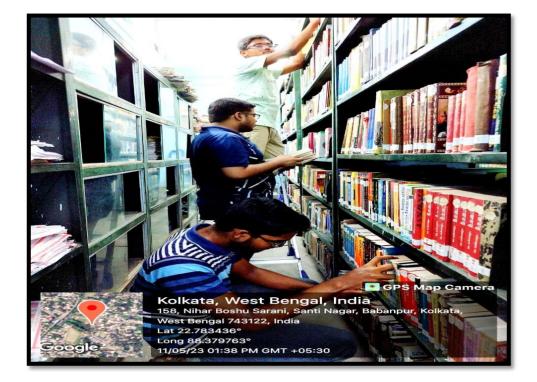

### P.N. DAS COLLEGE CENTRAL LIBRARY EARN WHILE YOU EARN 8th PHASE WORK

DATE: 21.02.2023 - 27.05.2023

No. of students involved: 04

Activities: Book arrangement, stacking, dusting, verified stock