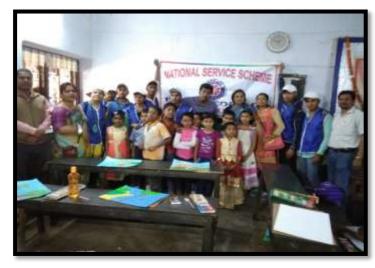

### P.N. Das College NSS Unit Special Camp: 2016-17 (10.02.2017-17.02.2017)

Programme: Special Camp Date: 10.02.2017 – 17.02.2017 Total NSS Volunteers present: 39

#### **Activities:**

- Cleaning awareness programme in college campus and surrounding areas
- Drawing completion and Cleaning awareness at Sishu Bhawan
- Health check up
- Eye awareness programme
- Drama for social awareness