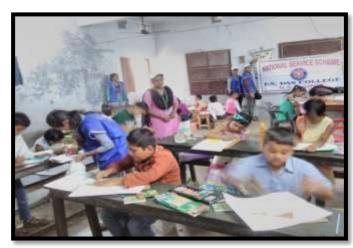

### P.N. Das College NSS Unit Special Camp: 2016-17 (10.02.2017-17.02.2017)

Programme: Special Camp Date: 10.02.2017 – 17.02.2017 Total NSS Volunteers present: 39

#### **Activities:**

- Cleaning awareness programme in college campus and surrounding areas
- Drawing completion and Cleaning awareness at Sishu Bhawan
- Health check up
- Eye awareness programme
- Drama for social awareness