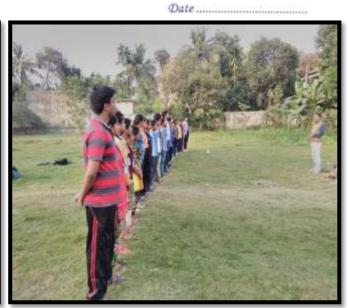

### P.N. Das College NSS Unit Special Camp: 2016-17 (10.02.2017-17.02.2017)

Programme: Special Camp Date: 10.02.2017 – 17.02.2017 Total NSS Volunteers present: 39

#### **Activities:**

- Cleaning awareness programme in college campus and surrounding areas
- Drawing completion and Cleaning awareness at Sishu Bhawan
- Health check up
- Eye awareness programme
- Drama for social awareness