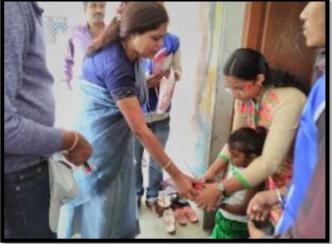

### P.N. Das College NSS Unit Special Camp: 2016-17 (10.02.2017-17.02.2017)

Programme: Special Camp Date: 10.02.2017 – 17.02.2017 Total NSS Volunteers present: 39

#### **Activities:**

- Cleaning awareness programme in college campus and surrounding areas
- Drawing completion and Cleaning awareness at Sishu Bhawan
- Health check up
- Eye awareness programme
- Drama for social awareness