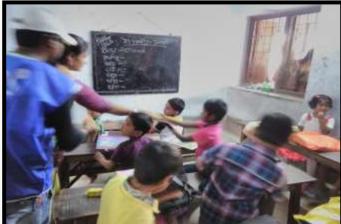

### P.N. Das College NSS Unit Special Camp: 2016-17 (10.02.2017-17.02.2017)

Programme: Special Camp Date: 10.02.2017 – 17.02.2017 Total NSS Volunteers present: 39

#### **Activities:**

- Cleaning awareness programme in college campus and surrounding areas
- Drawing completion and Cleaning awareness at Sishu Bhawan
- Health check up
- Eye awareness programme
- Drama for social awareness