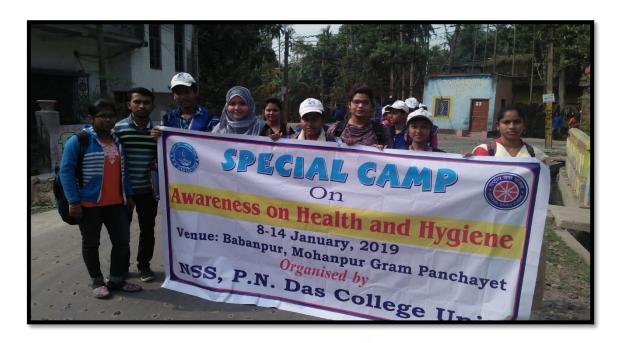

### 7-Days Special Camp on Awareness of Health and Hygiene

Programme: 7-Days Special Camp Awareness of Health and Hygiene

Date: 08.01.2019 – 14.01.2019 No. of NSS volunteers present: 49

#### **Activities:**

- Cleaning college campus
- Cleaning nearby villages
- Cleaning Sishu Bhawan
- Plantation at college campus
- Rally with flex for awareness of health and hygiene
- Leaflet distribution for awareness of health and hygiene
- Freehand exercise for health and hygiene
- Cultural programme for awareness if health and hygiene