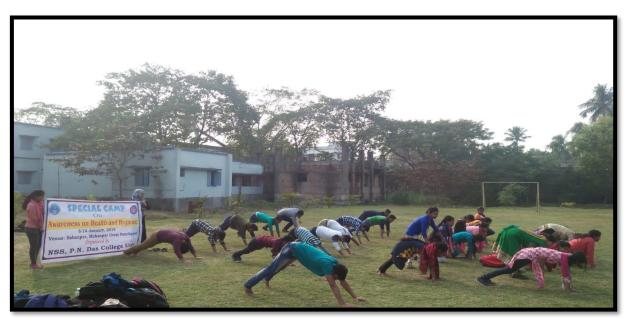

### 7-Days Special Camp on Awareness of Health and Hygiene

Programme: 7-Days Special Camp Awareness of Health and Hygiene

Date: 08.01.2019 – 14.01.2019 No. of NSS volunteers present: 49

#### **Activities:**

- Cleaning college campus
- Cleaning nearby villages
- Cleaning Sishu Bhawan
- Plantation at college campus
- Rally with flex for awareness of health and hygiene
- Leaflet distribution for awareness of health and hygiene
- Freehand exercise for health and hygiene
- Cultural programme for awareness if health and hygiene