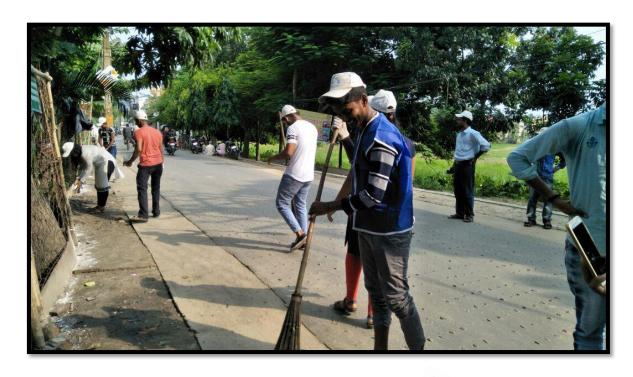

### **Swachh Bharat Summer Internship**

**Programme: Swachh Bharat Summer Internship** 

Date: 04.08.2018

No. of NSS volunteers present: 35

**Activities:** 

Registration to the programme

Awareness Rally with flex on Swachh Bharat in the adopted village

Cleaning programme in the village

**Venue: Local areas** 