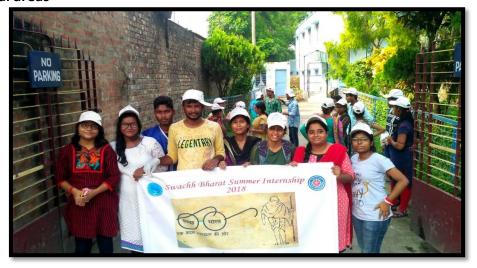

### **Swachh Bharat Summer Internship**

**Programme: Swachh Bharat Summer Internship** 

Date: 04.08.2018

No. of NSS volunteers present: 35

**Activities:** 

Registration to the programme

Awareness Rally with flex on Swachh Bharat in the adopted village

Cleaning programme in the village

**Venue: Local areas** 