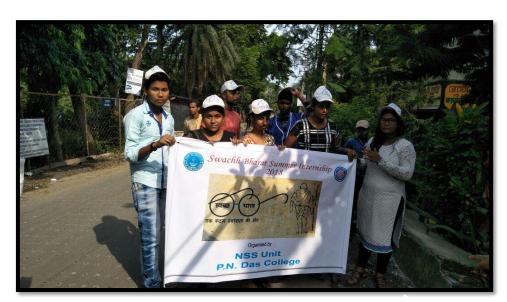

### **Swachh Bharat Summer Internship**

**Programme: Swachh Bharat Summer Internship** 

Date: 04.08.2018

No. of NSS volunteers present: 35

**Activities:** 

Registration to the programme

Awareness Rally with flex on Swachh Bharat in the adopted village

Cleaning programme in the village

**Venue: Local areas** 