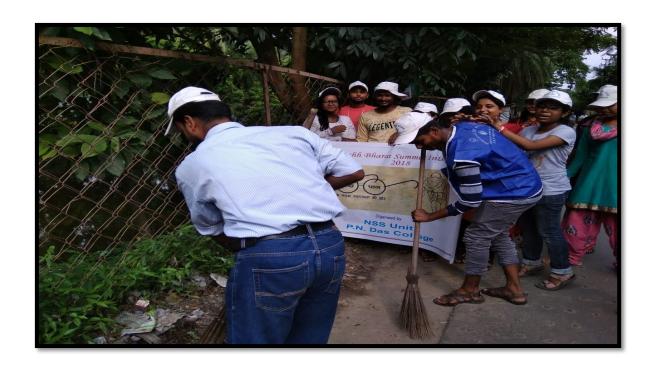

### **Swachh Bharat Summer Internship**

**Programme: Swachh Bharat Summer Internship** 

Date: 04.08.2018

No. of NSS volunteers present: 35

**Activities:** 

Registration to the programme

Awareness Rally with flex on Swachh Bharat in the adopted village

Cleaning programme in the village

**Venue: Local areas** 