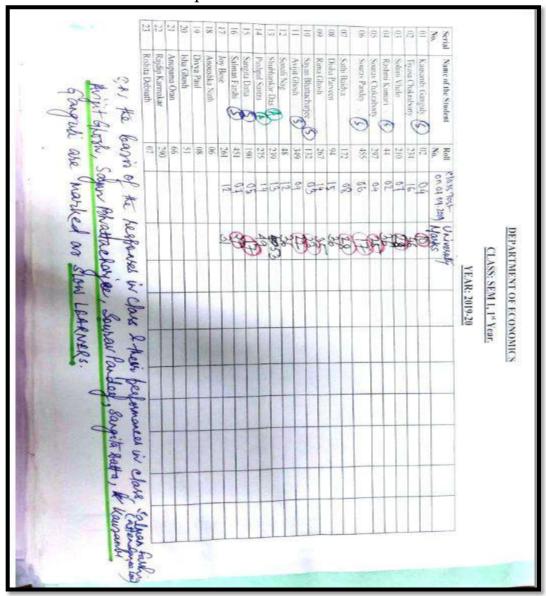

| Offline Test was conducted by<br>the Teachers of the Department<br>on 20/11/2018 |
|--------------------|----------------------------------------------------------------------------------|
| Semester and Paper | 2 <sup>nd</sup> Year                                                             |
| No. of Student     | 08                                                                               |





Santinagar, Palta, P.O.: Bengal Enamel, North 24 Parganas, Pin - 743122 (W.B.)
Phone: (033) 2592 1327, Fax: (033) 2592 1327, e-mail: pndc.principal11@gmail.com
Website: www.pndascollege.in

## **NAAC ACCREDITED - 2016**

| Ref.: | Date |
|-------|------|
| -0,   |      |

# **D.CIE Delivery**

**4.** Class Test Records of the Departments 2019-20

Department of Economics







Santinagar, Palta, P.O.: Bengal Enamel, North 24 Parganas, Pin - 743122 (W.B.)
Phone: (033) 2592 1327, Fax: (033) 2592 1327, e-mail: pndc.principal11@gmail.com
Website: www.pndascollege.in

| Ref.: | Date |
|-------|------|

| 100 10 04 08 10 08 00 00 00 00 00 00 00 00 00 00 00 00