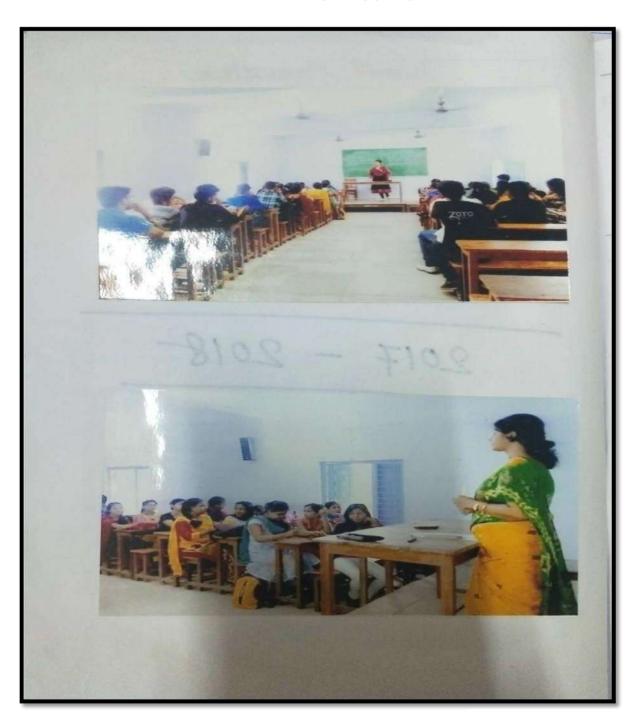

# A. Curriculum Planning 2) STUDENT ORIENTATION/ INDUCTION PROGRAMME

DEPARTMENT OF EDUCATION

Santinagar, Palta, P.O.: Bengal Enamel, North 24 Parganas, Pin - 743122 (W.B.)
Phone: (033) 2592 1327, Fax: (033) 2592 1327, e-mail: pndc.principal11@gmail.com
Website: www.pndascollege.in