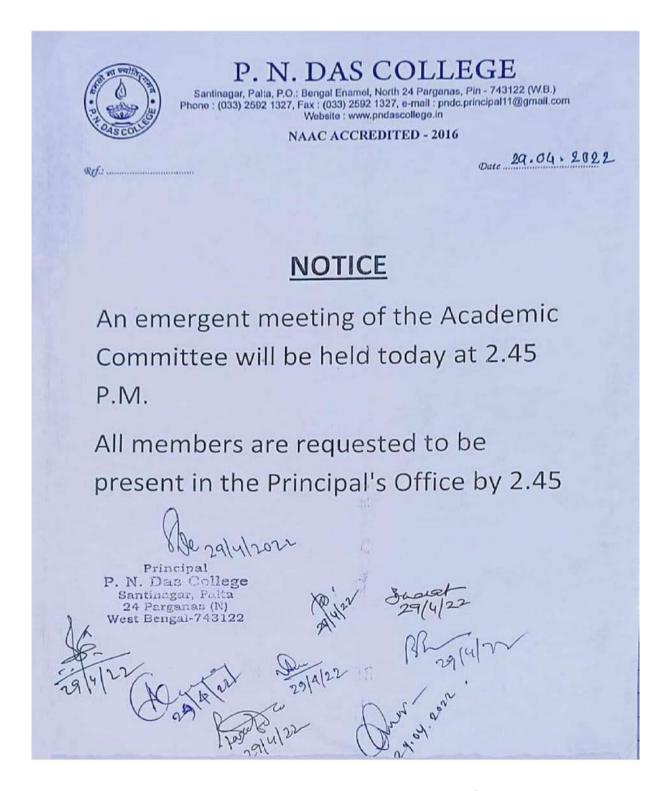

y
  missed out the Internal Examination. Principal requested the examination committee to
  decide on a day for taking Internal Examination centrally.
- Academic Convenor also mentioned that a reminder must reach all the students regarding the opening of college so that the students were supposed to join classes regularly.
- At the end of the meeting Principal requested all Staff members to attend the Saraswati Puja on 05.02.2022. in the college premises.
- The Meeting ended with a vote of thanks to the chair.

Bo

Principal
P.N. Das College
Patra Bengal Snamel N. 24 Pos



Santinagar, Palta, P.O.: Bengal Enamel, North 24 Parganas, Pin - 743122 (W.B.)
Phone: (033) 2592 1327, Fax: (033) 2592 1327, e-mail: pndc.principal11@gmail.com
Website: www.pndascollege.in

#### NAAC ACCREDITED - 2016





Santinagar, Palta, P.O.: Bengal Enamel, North 24 Parganas, Pin - 743122 (W.B.)
Phone: (033) 2592 1327, Fax: (033) 2592 1327, e-mail: pndc.principal11@gmail.com
Website: www.pndascollege.in

#### NAAC ACCREDITED - 2016

| Ref.: | Date |
|-------|------|

### Curriculum Planning& Delivery for latest Assessment Year

#### STUDENT ORIENTATION PROGRAMME 2021-22

|            |                      |                 |                                 |                              |                                        | nts Profile                       |                               |                                      | Date:  3/12/2021           | Year of  |
|------------|----------------------|-----------------|---------------------------------|------------------------------|-------