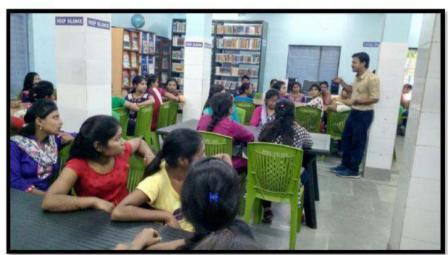

# A. Curriculum Planning 2) STUDENT ORIENTATION/ INDUCTION PROGRAMME

DEPARTMENT OF EDUCATION

Santinagar, Palta, P.O.: Bengal Enamel, North 24 Parganas, Pin - 743122 (W.B.)
Phone: (033) 2592 1327, Fax: (033) 2592 1327, e-mail: pndc.principal11@gmail.com
Website: www.pndascollege.in