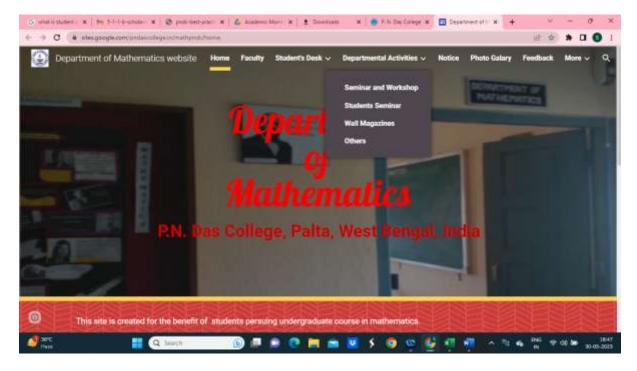

#### **DEPARTMENTAL WEBSITES**

Santinagar, Palta, P.O.: Bengal Enamel, North 24 Parganas, Pin - 743122 (W.B.)
Phone: (033) 2592 1327, Fax: (033) 2592 1327, e-mail: pndc.principal11@gmail.com
Website: www.pndascollege.in