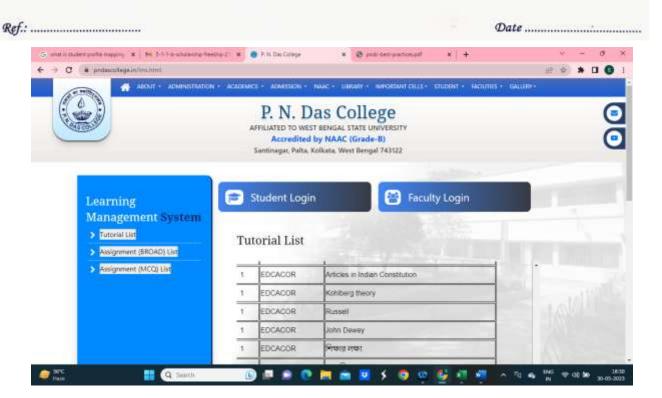

c.principal11@gmail.com

Website: www.pndascollege.in

#### NAAC ACCREDITED - 2016

| Ref.: | Date |
|-------|------|
| Kej.: | Date |

#### SCREENSHOTS OF LMS UPLOADED BY SOME DEPARTMENTS







# P T OAS COLLEGE

## P. N. DAS COLLEGE

Santinagar, Palta, P.O.: Bengal Enamel, North 24 Parganas, Pin - 743122 (W.B.)

Phone: (033) 2592 1327, Fax: (033) 2592 1327, e-mail: pndc.principal11@gmail.com

Website: www.pndascollege.in

#### NAAC ACCREDITED - 2016

| Ref.:   | Pate |
|---------|------|
| Treffer |      |

#### ICT IN TEACHING LEARNING AND DOCUMENTATION















Santinagar, Palta, P.O.: Bengal Enamel, North 24 Parganas, Pin - 743122 (W.B.)

Phone: (033) 2592 1327, Fax: (033) 2592 1327, e-mail: pndc.principal11@gmail.com

Website: www.pndascollege.in

#### NAAC ACCREDITED - 2016









Santinagar, Palta, P.O.: Bengal Enamel, North 24 Parganas, Pin - 743122 (W.B.)
Phone: (033) 2592 1327, Fax: (033) 2592 1327, e-mail: pndc.principal11@gmail.com
Website: www.pndascollege.in

#### NAAC ACCREDITED - 2016

| Date |
|------|
|      |

#### **ACADEMIC MONITOR**









Santinagar, Palta, P.O.: Bengal Enamel, North 24 Parganas, Pin - 743122 (W.B.)

Phone: (033) 2592 1327, Fax: (033) 2592 1327, e-mail: pndc.principal11@gmail.com

Website: www.pndascollege.in

#### NAAC ACCREDITED - 2016

| Ref.:                                 | Date |
|---------------------------------------|------|
| · · · · · · · · · · · · · · · · · · · | 2000 |

#### **DEPARTMENTAL WEBSITES**









Santinagar, Palta, P.O.: Bengal Enamel, North 24 Parganas, Pin - 743122 (W.B.)
Phone: (033) 2592 1327