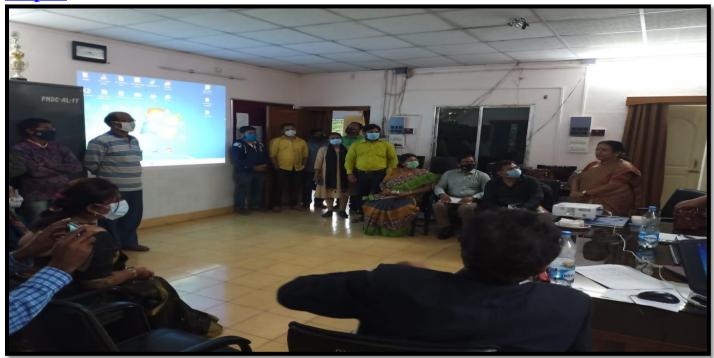

#### NAAC ACCREDITED - 2016

| Ref.: | Date |
|-------|------|

State level Workshop on the Innovative use of ICT in T-L and Research\_6th, 8th, 9th June 2020

http://pndascollege.in/pdf/college-

<u>act/42.%20State%20level%20Workshop%20on%20the%20Innovative%20use%20of%20ICT%20in%20</u> T-L%20and%20Research 6th,%208th,%209th%20June%202020.pdf

Training on E-Module Recording Facility

http://pndascollege.in/pdf/college-act-21-22/11-E-Module-Recording-23122021.pdf

One day Faculty Development Programme on ICT based Teaching-Learning

http://pndascollege.in/pdf/college-act-21-22/31-One-day-Faculty-Devel-Prog-ICT-Teach-Lear-26042022.pdf

One Day Faculty Development Programme on Website Designing and E-module Development

http://pndascollege.in/pdf/college-act-21-22/33-Faculty-Deve-Prog-Web-Desig-E-module-Deve-10052022.pdf

Santinagar, Palta, P.O.: Bengal Enamel, North 24 Parganas, Pin - 743122 (W.B.)