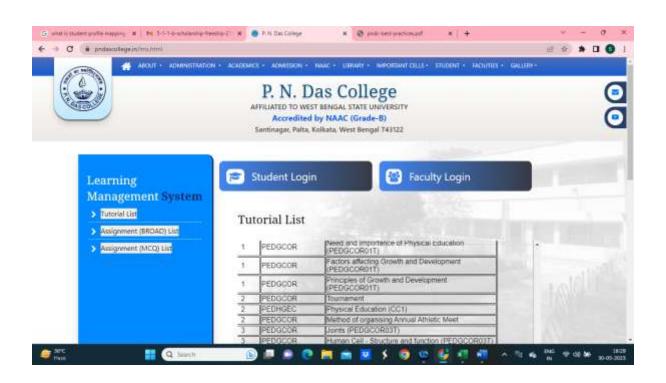

principal11@gmail.com

Website: www.pndascollege.in

#### NAAC ACCREDITED - 2016

| Ref.: | Date |
|-------|------|
| Kej.: | Date |

#### SCREENSHOTS OF LMS UPLOADED BY SOME DEPARTMENTS







# P T OAS COLLEGE

## P. N. DAS COLLEGE

Santinagar, Palta, P.O.: Bengal Enamel, North 24 Parganas, Pin - 743122 (W.B.)

Phone: (033) 2592 1327, Fax: (033) 2592 1327, e-mail: pndc.principal11@gmail.com

Website: www.pndascollege.in

#### NAAC ACCREDITED - 2016

| Ref.:   | Pate |
|---------|------|
| Treffer |      |

#### ICT IN TEACHING LEARNING AND DOCUMENTATION















Santinagar, Palta, P.O.: Bengal Enamel, North 24 Parganas, Pin - 743122 (W.B.)

Phone: (033) 2592 1327, Fax: (033) 2592 1327, e-mail: pndc.principal11@gmail.com

Website: www.pndascollege.in

#### NAAC ACCREDITED - 2016









Santinagar, Palta, P.O.: Bengal Enamel, North 24 Parganas, Pin - 743122 (W.B.)
Phone: (033) 2592 1327, Fax: (033) 2592 1327, e-mail: pndc.principal11@gmail.com
Website: www.pndascollege.in

#### NAAC ACCREDITED - 2016

| Date |
|------|
|      |

#### **ACADEMIC MONITOR**









Santinagar, Palta, P.O.: Bengal Enamel, North 24 Parganas, Pin - 743122 (W.B.)

Phone: (033) 2592 1327, Fax: (033) 2592 1327, e-mail: pndc.principal11@gmail.com

Website: www.pndascollege.in

#### NAAC ACCREDITED - 2016

| Ref.:                                 | Date |
|---------------------------------------|------|
| · · · · · · · · · · · · · · · · · · · | 2000 |

#### **DEPARTMENTAL WEBSITES**









Santinagar, Palta, P.O.: Bengal Enamel, North 24 Parganas, Pin - 743122 (W.B.)
Phone: (033) 2592 1327,