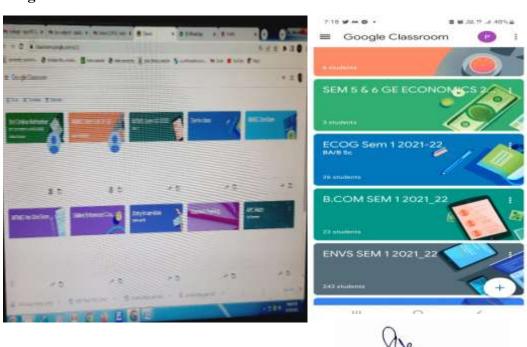

#### **Use of Google Classroom:**

Principal
P.N. Das College
sha, Bengal Enamel, N. M. Por.

Santinagar, Palta, P.O.: Bengal Enamel, North 24 Parganas, Pin - 743122 (W.B.)

Phone: (033) 2592 1327, Fax: (033) 2592 1327, e-mail: pndc.principal11@gmail.com