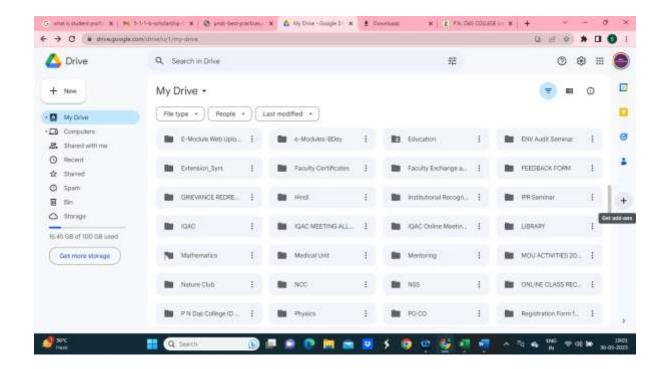

#### **DEPARTMENTAL WEBSITES**

Santinagar, Palta, P.O.: Bengal Enamel, North 24 Parganas, Pin - 743122 (W.B.)
Phone: (033) 2592 1327, Fax: (033) 2592 1327, e-mail: pndc.principal11@gmail.com
Website: www.pndascollege.in

#### ONLINE DATA COLLECTION BY IQAC

Santinagar, Palta, P.O.: Bengal Enamel, North 24 Parganas, Pin - 743122 (W.B.)

Phone: (033) 2592 1327, Fax: (033) 2592 1327, e-mail: pndc.principal11@gmail.com

Website: www.pndascollege.in