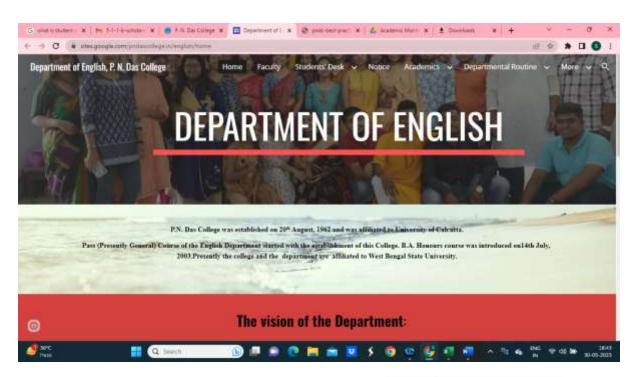

#### **DEPARTMENTAL WEBSITES**

Santinagar, Palta, P.O.: Bengal Enamel, North 24 Parganas, Pin - 743122 (W.B.)
Phone: (033) 2592 1327, Fax: (033) 2592 1327, e-mail: pndc.principal11@gmail.com
Website: www.pndascollege.in