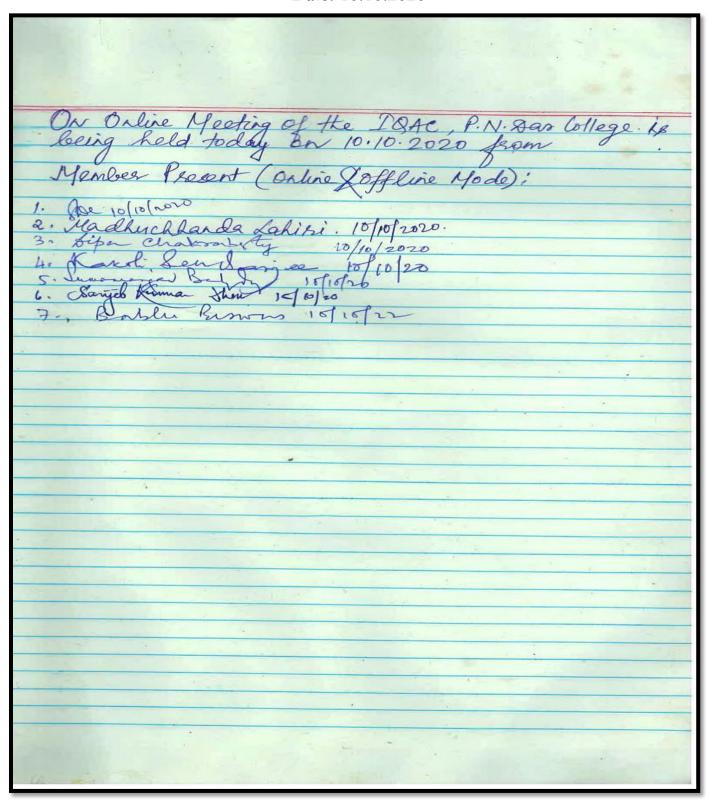

|                      |



Santinagar, Palta, P.O.: Bengal Enamel, North 24 Parganas, Pin - 743122 (W.B.)
Phone: (033) 2592 1327, Fax: (033) 2592 1327, e-mail: pndc.principal11@gmail.com
Website: www.pndascollege.in

#### **NAAC ACCREDITED - 2016**

| Ref.: | Date |
|-------|------|
|       |      |

Date: 10.10.2020





Santinagar, Palta, P.O.: Bengal Enamel, North 24 Parganas, Pin - 743122 (W.B.) Phone: (033) 2592 1327, Fax: (033) 2592 1327, e-mail: pndc.principal11@gmail.com Website: www.pndascollege.in

#### **NAAC ACCREDITED - 2016**

| Ref.: | Date |
|-------|------|

### Minutes of the Full Meeting of the IQAC held on 10th October, 2020 from 12.30 p.m.

#### Members Present:

- 1. Dr Sharmila De, Principal, P.N. Das College
- Dr Madhuchhanda Lahiri, Coordinator, IQAC
- Dr BasumitaTarafdar, Member
- Prof Sanjib Dhar, Member
- Prof Suman Ranjan Bandyopadhyay, Member
- Prof Dipa Chakraborty, Member Prof Kakali Sen Banerjee, Member
- Dr Bablu Biswas, Member
- Sri Prasenjit Pramanick, Member
- 10. SmtPrativa Acharya, Member
- 11. Dr Kamal Bardhan, External Member
- 12. Dr ShephaliVidyanto, External M