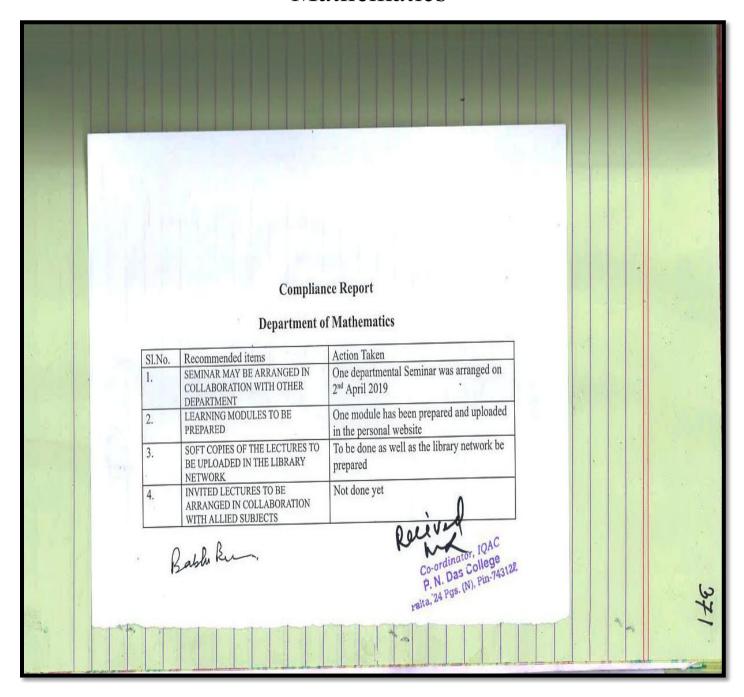

### **Mathematics**

Santinagar, Palta, P.O.: Bengal Enamel, North 24 Parganas, Pin - 743122 (W.B.)
Phone: (033) 2592 1327, Fax: (033) 2592 1327, e-mail: pndc.principal11@gmail.com
Website: www.pndascollege.in