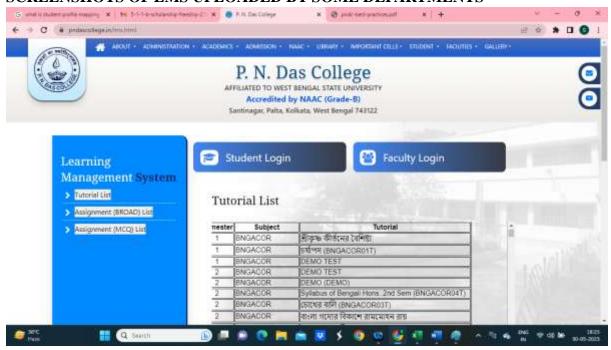

dule Recording Facility

http://pndascollege.in/pdf/college-act-21-22/11-E-Module-Recording-23122021.pdf

One day Faculty Development Programme on ICT based Teaching-Learning

http://pndascollege.in/pdf/college-act-21-22/31-One-day-Faculty-Devel-Prog-ICT-Teach-Lear-26042022.pdf

One Day Faculty Development Programme on Website Designing and E-module Development

http://pndascollege.in/pdf/college-act-21-22/33-Faculty-Deve-Prog-Web-Desig-E-module-Deve-10052022.pdf





Santinagar, Palta, P.O.: Bengal Enamel, North 24 Parganas, Pin - 743122 (W.B.)

Phone: (033) 2592 1327, Fax: (033) 2592 1327, e-mail: pndc.principal11@gmail.com

Website: www.pndascollege.in

#### NAAC ACCREDITED - 2016

| Ref.: | Date |
|-------|------|
| Kej.: | Date |

#### SCREENSHOTS OF LMS UPLOADED BY SOME DEPARTMENTS







# P T OAS COLLEGE

## P. N. DAS COLLEGE

Santinagar, Palta, P.O.: Bengal Enamel, North 24 Parganas, Pin - 743122 (W.B.)

Phone: (033) 2592 1327, Fax: (033) 2592 1327, e-mail: pndc.principal11@gmail.com

Website: www.pndascollege.in

#### NAAC ACCREDITED - 2016

| Ref.:   | Pate |
|---------|------|
| Treffer |      |

#### ICT IN TEACHING LEARNING AND DOCUMENTATION















Santinagar, Palta, P.O.: Bengal Enamel, North 24 Parganas, Pin - 743122 (W.B.)

Phone: (033) 2592 1327, Fax: (033) 2592 1327, e-mail: pndc.principal11@gmail.com

Website: www.pndascollege.in

#### NAAC ACCREDITED - 2016









Santinagar, Palta, P.O.: Bengal Enamel, North 24 Parganas, Pin - 743122 (W.B.)
Phone: (033) 2592 1327, Fax: (033) 2592 1327, e-mail: pndc.principal11@gmail.com
Website: www.pndascoll