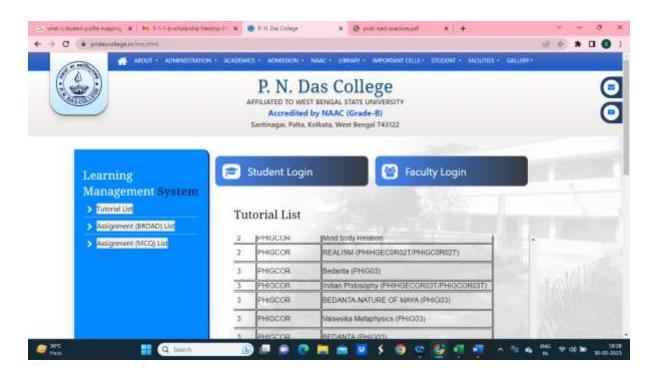

e.in/pdf/college-act-21-22/33-Faculty-Deve-Prog-Web-Desig-E-module-Deve-10052022.pdf





Santinagar, Palta, P.O.: Bengal Enamel, North 24 Parganas, Pin - 743122 (W.B.)

Phone: (033) 2592 1327, Fax: (033) 2592 1327, e-mail: pndc.principal11@gmail.com

Website: www.pndascollege.in

#### NAAC ACCREDITED - 2016

| Ref.: | Date |
|-------|------|
| Kej.: | Date |

#### SCREENSHOTS OF LMS UPLOADED BY SOME DEPARTMENTS







# P T OAS COLLEGE

## P. N. DAS COLLEGE

Santinagar, Palta, P.O.: Bengal Enamel, North 24 Parganas, Pin - 743122 (W.B.)

Phone: (033) 2592 1327, Fax: (033) 2592 1327, e-mail: pndc.principal11@gmail.com

Website: www.pndascollege.in

#### NAAC ACCREDITED - 2016

| Ref.:   | Pate |
|---------|------|
| Treffer |      |

#### ICT IN TEACHING LEARNING AND DOCUMENTATION















Santinagar, Palta, P.O.: Bengal Enamel, North 24 Parganas, Pin - 743122 (W.B.)

Phone: (033) 2592 1327, Fax: (033) 2592 1327, e-mail: pndc.principal11@gmail.com

Website: www.pndascollege.in

#### NAAC ACCREDITED - 2016









Santinagar, Palta, P.O.: Bengal Enamel, North 24 Parganas, Pin - 743122 (W.B.)
Phone: (033) 2592 1327, Fax: (033) 2592 1327, e-mail: pndc.principal11@gmail.com
Website: www.pndascollege.in

#### NAAC ACCREDITED - 2016

| Date |
|------|
|      |

#### **ACADEMIC MONITOR**









Santinagar, Palta, P.O.: Bengal Enamel, North 24 Parganas, Pin - 743122 (W.B.)

Phone: (033) 2592 1327, Fax: (033) 2592 1327, e-mail: pndc.principal11@gmail.com

Website: www.pndascollege.in

#### NAAC ACCREDITED - 2016

| Ref.:                                 | Date |
|------------