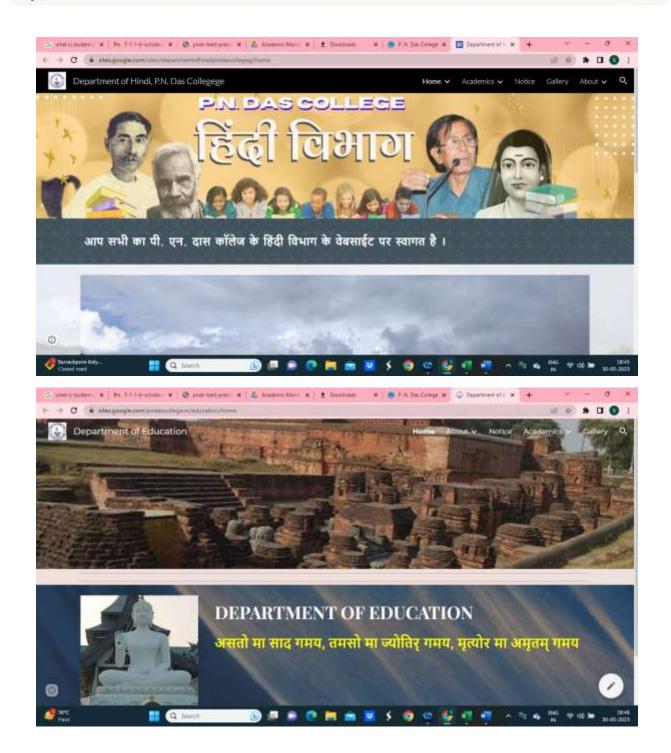

#### **DEPARTMENTAL WEBSITES**

Santinagar, Palta, P.O.: Bengal Enamel, North 24 Parganas, Pin - 743122 (W.B.)
Phone: (033) 2592 1327, Fax: (033) 2592 1327, e-mail: pndc.principal11@gmail.com
Website: www.pndascollege.in