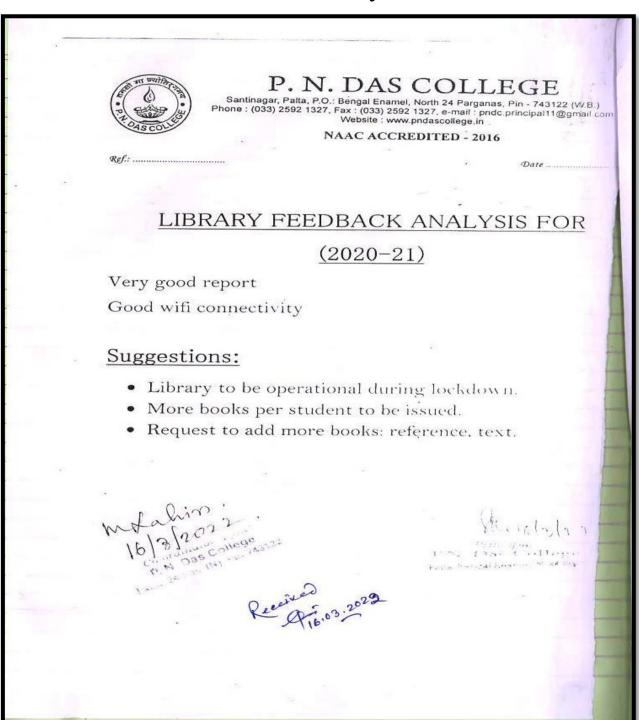

#### P.N. DAS COLLEGE LIBRARY COMPLIANCE REPORT OF THE LIBRARY FOR 2020-21

Suggestions - 1: library to be operarional during lockdown

Compliance: The Library was open 3 days (Monday, Wednesday and Friday) per week during

lockdown.

Suggestion -2: More books per students to be issued.

Compliance: The number of book issues has been increased from 2 to 3.

Suggestion -3: Request to add more books: Reference, text

Compliance: 328 books purchase during the session 2021-22